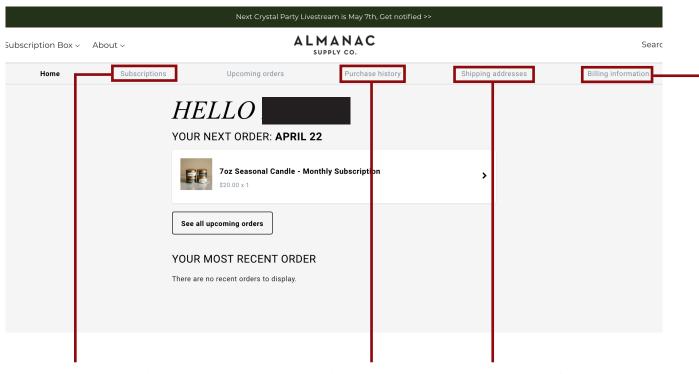

#### Select your upcoming order(s) to view details or edit your order(s).

You can also cancel your subscription, view your subscription history, update your shipping address, and update your billing information.