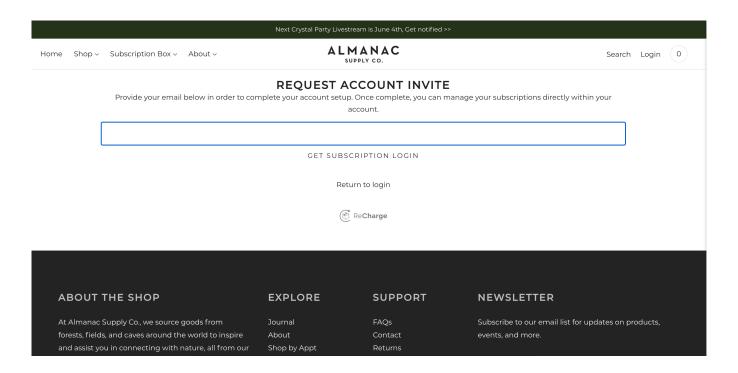

Click here to set up your account + link your subscription(s).

## Enter the email associated with your subscription and click get subscription login.

Check your email and follow the instructions to create your account.