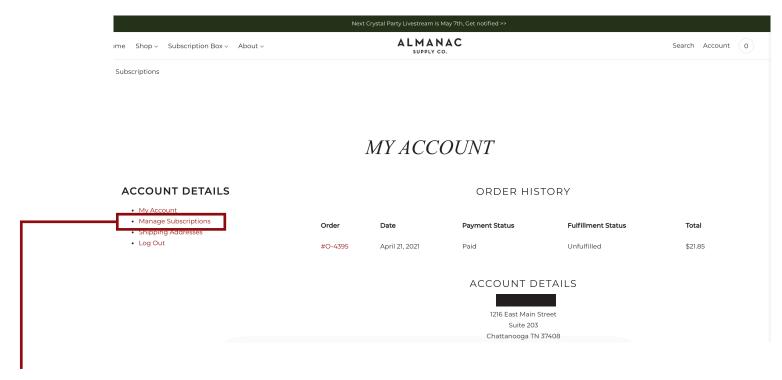

#### Select manage subscriptions from the left hand menu

Click here to access your subscription(s).