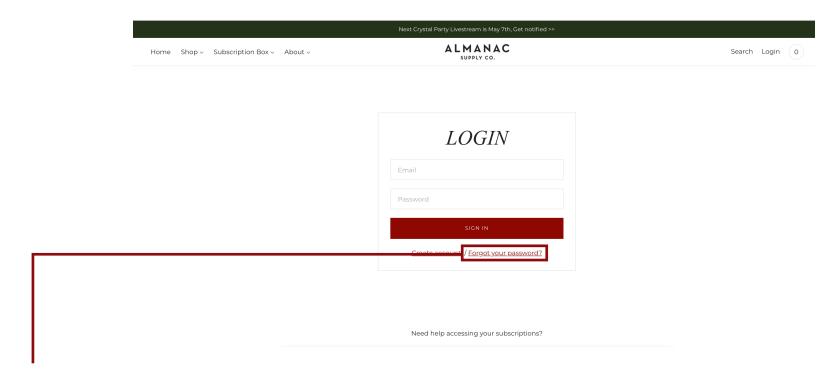

#### How to manage subscriptions in your account:

Visit our site at almanacsupplyco.com

Click here to access the account login screen.

#### Enter your email + password, then click the red sign in button

Click here if you forgot your password + need to reset it.