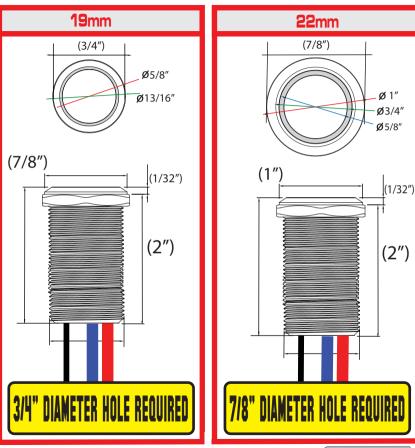

## SPECIFICATIONS

- •9~15V
- IP68 Rated
- Robust Mechanical Switch Rated to Handle 20A
- Mechanical Lifespan 150,000 Presses
- LED Lifespan 40,000 Hours
- Operation Pressure: 4N
- Operating Temperature -4°F  $\sim$  +176°F
- Panel Mounting Thickness: ≤1-3/4" (1-45mm)
- 316 Stainless Steel Housing No Rust
- Available in Latching or Momentary Operation
- 3ft of Copper Tinned Marine Wire
- REVERT Limited Lifetime Warranty