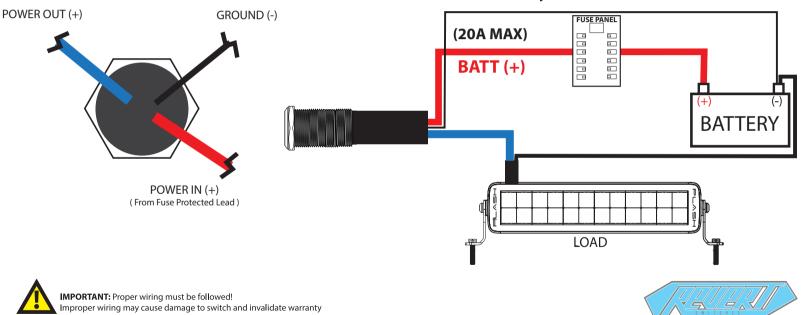

## WIRING DIAGRAM

RearView

**Battery or Distribution Panel** 

Need Assistance? Call Us: M - F 10am - 5pm CST (281) 414-7177 ext. 3