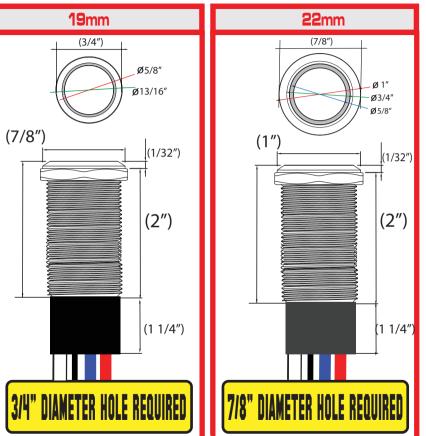

## SPECIFICATIONS

- •9~15V
- IP68 Rated
- Solid State Circuitry to Handle 20A
- Mechanical Lifespan 500,000 Presses
- LED Lifespan 40,000 Hours
- Operation Pressure: 4N
- Operating Temperature  $-4^{\circ}F \sim +176^{\circ}F$
- Panel Mounting Thickness: ≤1 3/4"(1-45mm)
- 316 Stainless Steel Housing No Rust
- Available in Momentary Operation ONLY
- 3ft of Copper Tinned Marine Wire
- REVERT Limited Lifetime Warranty