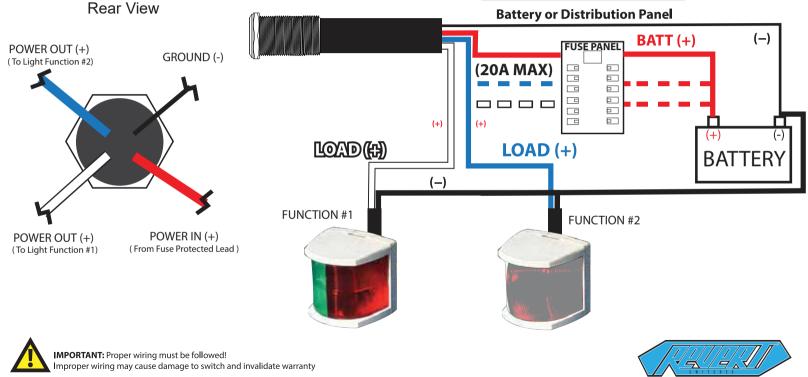

## HARSH ENVIRONMENT SWITCH DUAL OUTPUT WIRING DIAGRAM

Need Assistance? Call Us: M - F 10am - 5pm CST (281) 414-7177 ext. 3

## HARSHENVIRONMENT SWITCH DUAL OUTPUT

## SPECIFICATIONS

- •9~15V
- IP68 Rated
- Solid State Circuitry to Handle 20A
- Mechanical Lifespan 500,000 Presses
- LED Lifespan 40,000 Hours
- Operation Pressure: 4N
- Operating Temperature  $-4^{\circ}F \sim +176^{\circ}F$
- Panel Mounting Thickness: ≤1 3/4"(1-45mm)
- 316 Stainless Steel Housing No Rust
- Available in Momentary Operation ONLY
- 3ft of Copper Tinned Marine Wire
- REVERT Limited Lifetime Warranty