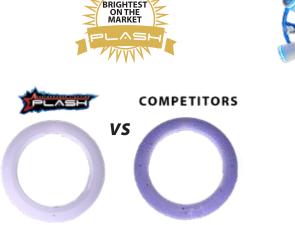

## speaker ring

## FEATURES

- Continuous Glow, No Hotspots
- High Quality / High Output LED's
- 3 X LED's per Inch (unlike others that have 3 LED's every 2-1/2 inches)
- Light Strips are pre-cut and sealed for each ring
- Simple connection with waterproof disconnect
- IP67 Rated = Waterproof
- Input: 12V DC
- UV Rated Acrylic with a Polished Edge
- Made ONLY in RGB (Single Color are Connected Through a Single Wire)
- Rings are Pure White When not Illuminated
- Precision Machined
- Lifetime Warranty
- Made in the USA