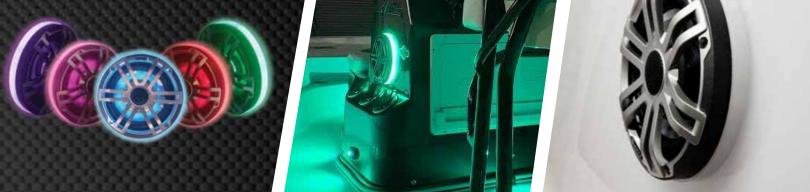

## FEATURES

- Continuous Glow, No Hotspots
- High Quality / High Output LED's
- 3 X LED's per Inch (unlike others that have 3 LED's every 2-1/2 inches)
- Light Strips are pre-cut and sealed for each ring
- Simple connection with waterproof disconnect
- IP67 Rated = Waterproof
- Input: 12V DC
- UV Rated Acrylic with a Polished Edge
- Made ONLY in RGB (Single Color are Connected Through a Single Wire)
- Rings are Pure White When not Illuminated
- Precision Machined
- Lifetime Warranty
- Made in the USA

MADE FOR:

SPECIFICATIONS

| Part #                   | LED Color | Speaker Size(in) | Raw LM/m* | Total Power | Volts | Amps Draw   |
|--------------------------|-----------|------------------|-----------|-------------|-------|-------------|
| SPKR-KIT-M6-650X         | RGB       | 6.5″             | 2,400LM/m | 4.5W        | 12V   | 0.38@ 12V   |
| SPKR-KIT-JL-M6-770X      | RGB       | 7.7″             | 2,400LM/m | 5.5W        | 12V   | 0.45A @12V  |
| SPKR-KIT-JL-M6-880X      | RGB       | 8.8              | 2,400LM/m | 6.3W        | 12V   | 0.53A @ 12V |
| SPKR-KIT-JL-M6-880X-CANS | RGB       | 8.8″             | 2,400LM/m | 6.3W        | 12V   | 0.53A @12V  |
| SPKR-JL10                | RGB       | 10″              | 2,400LM/m | 7.8W        | 12V   | 0.65A @12 V |
| SPKR-JL12                | RGB       | 12″              | 2,400LM/m | 9.3W        | 12V   | 0.78A @12V  |
| SPKR-KIT-WS6.5           | RGB       | 6.5″             | 2,400LM/m | 4.5W        | 12V   | 0.38A @12V  |
| SPKR-KIT-WS8             | RGB       | 8″               | 2,400LM/m | 6W          | 12V   | 0.50A @12V  |
| SPKR-KIT-WS10            | RGB       | 10″              | 2,400LM/m | 7.8W        | 12V   | 0.65A @12V  |
| SPKR-KIT-HZ6.5           | RGB       | 6.5″             | 2,400LM/m | 4.5W        | 12V   | 0.38A @12V  |