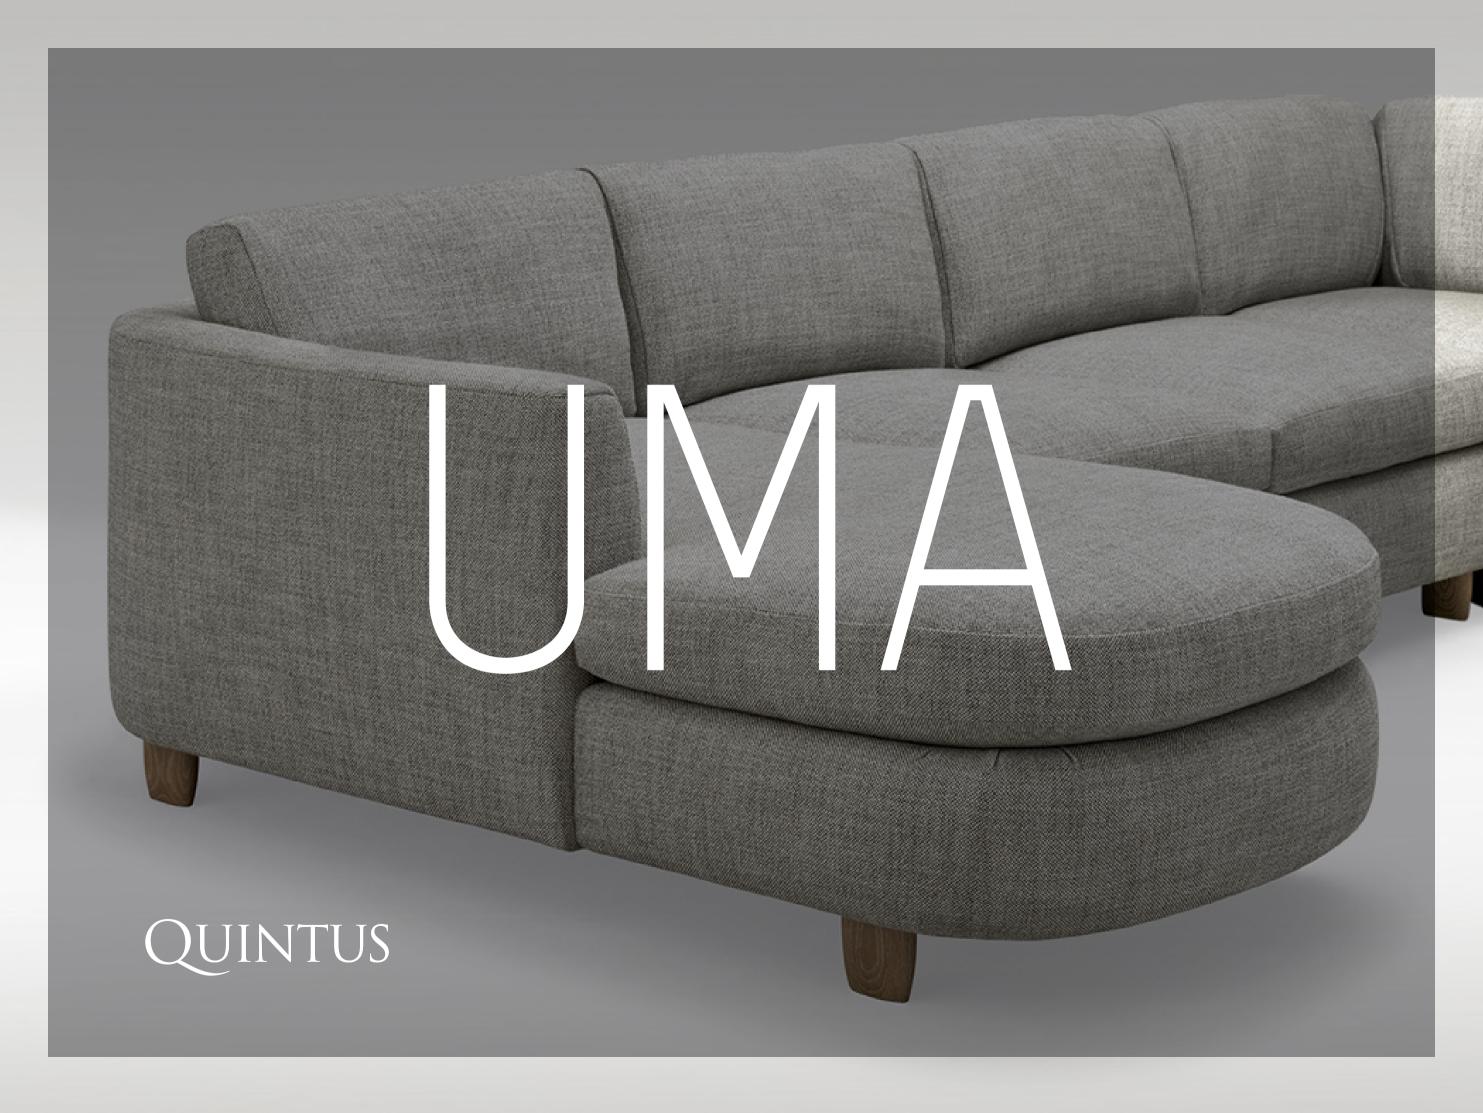

## UMA SECTIONAL SERIES

As Shown Wood Legs: Venezia on Oak As Shown Textile : Westbury Textiles | Montanaro | Granite Designed by Elisa Carlucci

Chair 39.5″W x 37″D x 33.5″H COM: 9 yds

S435-2

Ottoman

S535-1 Sofa 24″W x 18″D x 18.5″H COM: 2.5 yds