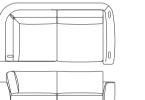

S835-6 RAF Loveseat 67.75"W x 40"D x 33.5"H COM: 16 yds

97.75"W x 40"D x 33.5"H COM: 20 yds

S835-12 RAF Sofa w/ Return 105.5"W x 40"D x 33.5"H COM: 24 yds

S835-16 RSF Chaise / Wedge 38"W x 60"D x 33.5"H COM: 10 yds