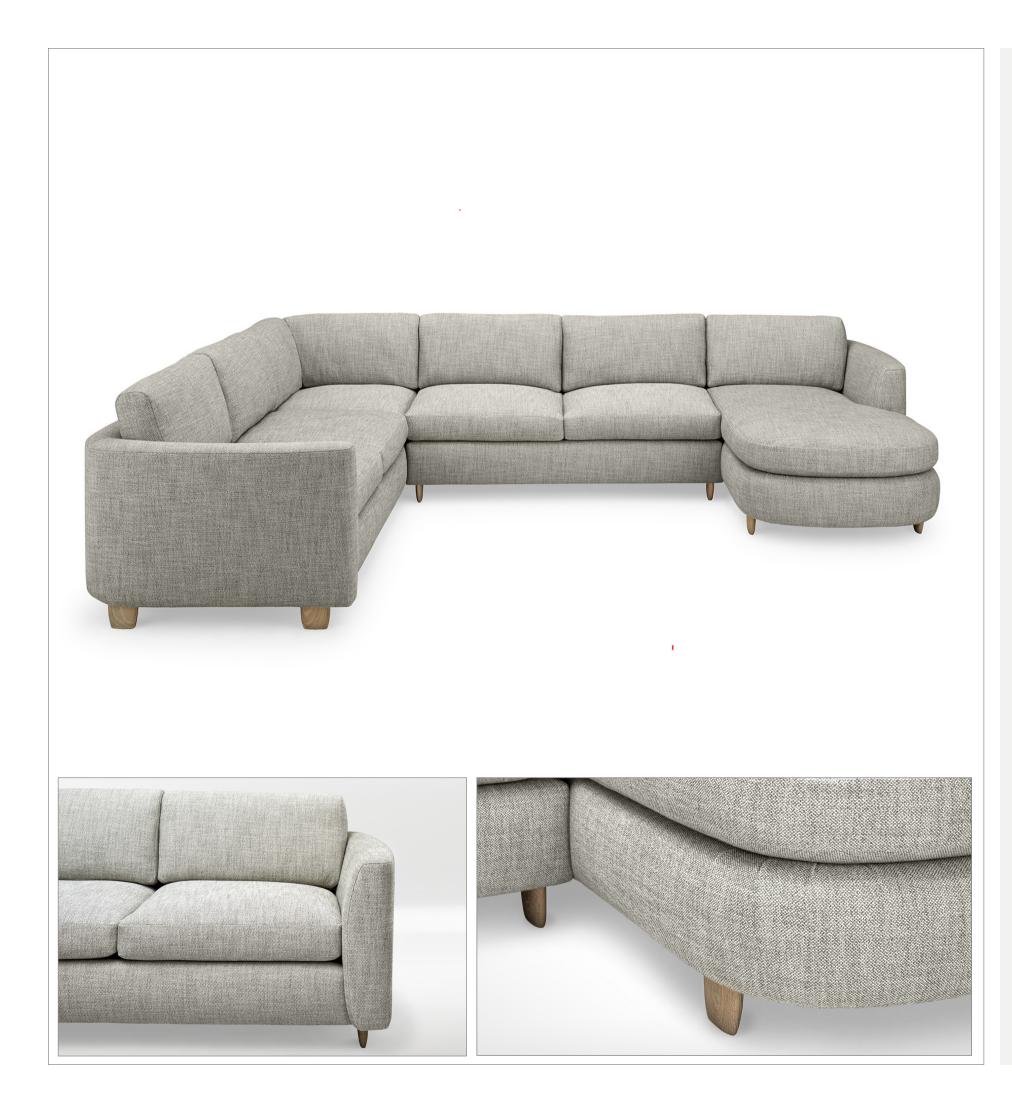

S835-6 RAF Loveseat 67.75"W x 40"D x 33.5"H COM: 16 yds

97.75"W x 40"D x 33.5"H COM: 20 yds

S835-12 RAF Sofa w/ Return 105.5"W x 40"D x 33.5"H COM: 24 yds

S835-16 RSF Chaise / Wedge 38"W x 60"D x 33.5"H COM: 10 yds

Designed by Elisa Carlucci

S835-9 LAF Loveseat w/ Return 75.75"W x 40"D x 33.5"H COM: 18 yds

S835-10 LAF Sofa w/ Return 105.75"W x 40"D x 33.5"H COM: 24 yds

S835-13 LAF Chaise Lounge 37.75"W x 68.5"D x 33.5"H COM: 12 yds

## UINTUS

S835-11 RAF Loveseat w/ Return 75.75"W x 40"D x 33.5"H COM: 18 yds

[1] S835-4 - LAF Sofa w/ Return [1] S835-6 - RAF Loveseat

Designed by Elisa Carlucci

[1] S835-15 - LSF Chaise w/ Wedge [1] S835-8 - Corner Unit [1] S835-7 - RAF Sofa