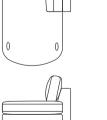

S835-1 S835-2 Armless Chair Armless Loveseat 30"W x 38"D x 33.5"H 60"W x 38"D x 33.5"H COM: 6 yds COM: 12 yds

S835-3 Armless Sofa 90″W x 38″D x 33.5″H COM: 18 yds

S835-4 LAF Loveseat 67.75"W x 40"D x 33.5"H COM: 16 yds

S835-6 RAF Loveseat 67.75"W x 40"D x 33.5"H COM: 16 yds

97.75"W x 40"D x 33.5"H COM: 20 yds

S835-12 RAF Sofa w/ Return 105.5"W x 40"D x 33.5"H COM: 24 yds

S835-16 RSF Chaise / Wedge 38"W x 60"D x 33.5"H COM: 10 yds

Designed by Elisa Carlucci

S835-9 LAF Loveseat w/ Return 75.75"W x 40"D x 33.5"H COM: 18 yds

S835-10 LAF Sofa w/ Return 105.75"W x 40"D x 33.5"H COM: 24 yds

S835-13 LAF Chaise Lounge 37.75"W x 68.5"D x 33.5"H COM: 12 yds

S835-14 RAF Chaise Lounge 37.75"W x 68.5"D x 33.5"H COM: 12 yds

S835-15 LSF Chaise / Wedge 38"W x 60"D x 33.5"H COM: 10 yds

## UINTUS

S835-11 RAF Loveseat w/ Return 75.75"W x 40"D x 33.5"H COM: 18 yds

[1] S835-4 - LAF Sofa w/ Return [1] S835-6 - RAF Loveseat

Designed by Elisa Carlucci

[1] S835-15 - LSF Chaise w/ Wedge [1] S835-8 - Corner Unit [1] S835-7 - RAF Sofa