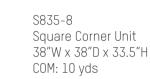

S835-6 RAF Loveseat 67.75"W x 40"D x 33.5"H COM: 16 yds

97.75"W x 40"D x 33.5"H COM: 20 yds

S835-12 RAF Sofa w/ Return 105.5"W x 40"D x 33.5"H COM: 24 yds

S835-16 RSF Chaise / Wedge 38"W x 60"D x 33.5"H COM: 10 yds