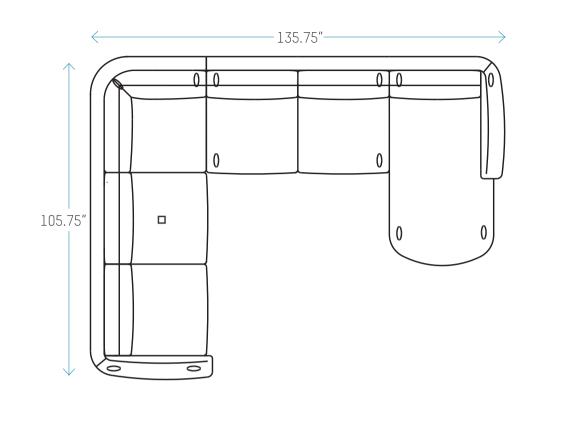

QUINTUS

[1] S835-10 - LAF Sofa w/ Return
(1) S835-2 - Armless Loveseat
(1) S835-14 - RAF Chaise

Designed by Elisa Carlucci

[1] S835-5 - LAF Sofa [1] S835-14 - RAF Chaise

QUINTUS

SUMMER 2019 INTRODUCTIONS