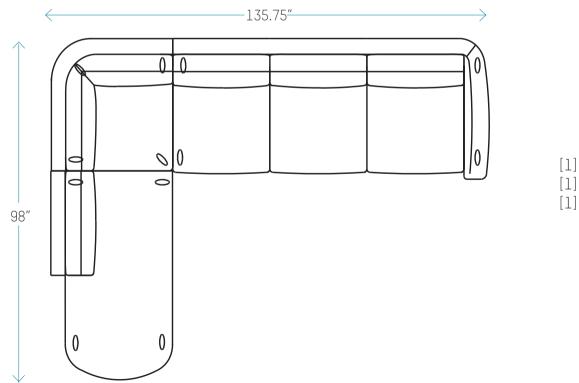

## UINTUS

S835-11 RAF Loveseat w/ Return 75.75"W x 40"D x 33.5"H COM: 18 yds

[1] S835-4 - LAF Sofa w/ Return [1] S835-6 - RAF Loveseat

Designed by Elisa Carlucci

[1] S835-15 - LSF Chaise w/ Wedge [1] S835-8 - Corner Unit [1] S835-7 - RAF Sofa