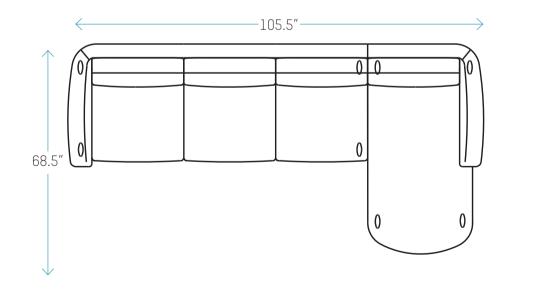

S835-6 RAF Loveseat 67.75"W x 40"D x 33.5"H COM: 16 yds

97.75"W x 40"D x 33.5"H COM: 20 yds

S835-12 RAF Sofa w/ Return 105.5"W x 40"D x 33.5"H COM: 24 yds

S835-16 RSF Chaise / Wedge 38"W x 60"D x 33.5"H COM: 10 yds