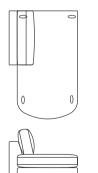

## UMA SECTIONAL SERIES

As Shown Wood Legs: Venezia on Oak As Shown Textile : Westbury Textiles | Montanaro | Granite Designed by Elisa Carlucci

Chair 39.5″W x 37″D x 33.5″H COM: 9 yds

S435-2

Ottoman

S535-1 Sofa 24″W x 18″D x 18.5″H COM: 2.5 yds