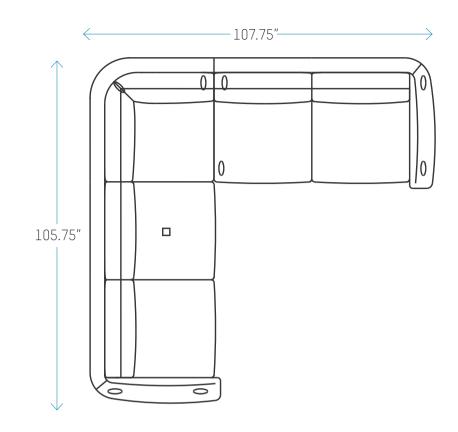

Designed by Elisa Carlucci

S835-9 LAF Loveseat w/ Return 75.75"W x 40"D x 33.5"H COM: 18 yds

S835-10 LAF Sofa w/ Return 105.75"W x 40"D x 33.5"H COM: 24 yds

S835-13 LAF Chaise Lounge 37.75"W x 68.5"D x 33.5"H COM: 12 yds