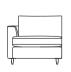

S835-1 S835-2 Armless Chair Armless Loveseat 30"W x 38"D x 33.5"H 60"W x 38"D x 33.5"H COM: 6 yds COM: 12 yds

S835-3 Armless Sofa 90″W x 38″D x 33.5″H COM: 18 yds

S835-4 LAF Loveseat 67.75"W x 40"D x 33.5"H COM: 16 yds

S835-6 RAF Loveseat 67.75"W x 40"D x 33.5"H COM: 16 yds

97.75"W x 40"D x 33.5"H COM: 20 yds

S835-12 RAF Sofa w/ Return 105.5"W x 40"D x 33.5"H COM: 24 yds

S835-16 RSF Chaise / Wedge 38"W x 60"D x 33.5"H COM: 10 yds

Designed by Elisa Carlucci

S835-9 LAF Loveseat w/ Return 75.75"W x 40"D x 33.5"H COM: 18 yds

S835-10 LAF Sofa w/ Return 105.75"W x 40"D x 33.5"H COM: 24 yds

S835-13 LAF Chaise Lounge 37.75"W x 68.5"D x 33.5"H COM: 12 yds

S835-14 RAF Chaise Lounge 37.75"W x 68.5"D x 33.5"H COM: 12 yds

S835-15 LSF Chaise / Wedge 38"W x 60"D x 33.5"H COM: 10 yds

## UINTUS

S835-11 RAF Loveseat w/ Return 75.75"W x 40"D x 33.5"H COM: 18 yds

[1] S835-4 - LAF Sofa w/ Return [1] S835-6 - RAF Loveseat

Designed by Elisa Carlucci

[1] S835-15 - LSF Chaise w/ Wedge [1] S835-8 - Corner Unit [1] S835-7 - RAF Sofa