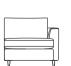

S835-1 S835-2 Armless Chair Armless Loveseat 30"W x 38"D x 33.5"H 60"W x 38"D x 33.5"H COM: 6 yds COM: 12 yds

S835-3 Armless Sofa 90″W x 38″D x 33.5″H COM: 18 yds

S835-4 LAF Loveseat 67.75"W x 40"D x 33.5"H COM: 16 yds

S835-6 RAF Loveseat 67.75"W x 40"D x 33.5"H COM: 16 yds

97.75"W x 40"D x 33.5"H COM: 20 yds

S835-12 RAF Sofa w/ Return 105.5"W x 40"D x 33.5"H COM: 24 yds

S835-16 RSF Chaise / Wedge 38"W x 60"D x 33.5"H COM: 10 yds

Designed by Elisa Carlucci

S835-9 LAF Loveseat w/ Return 75.75"W x 40"D x 33.5"H COM: 18 yds

S835-10 LAF Sofa w/ Return 105.75"W x 40"D x 33.5"H COM: 24 yds

S835-13 LAF Chaise Lounge 37.75"W x 68.5"D x 33.5"H COM: 12 yds

S835-14 RAF Chaise Lounge 37.75"W x 68.5"D x 33.5"H COM: 12 yds

S835-15 LSF Chaise / Wedge 38"W x 60"D x 33.5"H COM: 10 yds

## UINTUS

S835-11 RAF Loveseat w/ Return 75.75"W x 40"D x 33.5"H COM: 18 yds

[1] S835-4 - LAF Sofa w/ Return [1] S835-6 - RAF Loveseat

Designed by Elisa Carlucci

[1] S835-15 - LSF Chaise w/ Wedge [1] S835-8 - Corner Unit [1] S835-7 - RAF Sofa