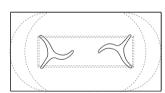

### Quintus

SUGGESTED CONFIGURATION 1 88"W x 46"D Rectangular or Racetrack Oval with "A-B-C" Bases

SUGGESTED CONFIGURATION 2 88"W x 46"D Rectangular or Racetrack Oval with "A-A" Bases

SUGGESTED CONFIGURATION 3 88"W x 46"D Rectangular or Racetrack Oval with "B-B-B" Bases