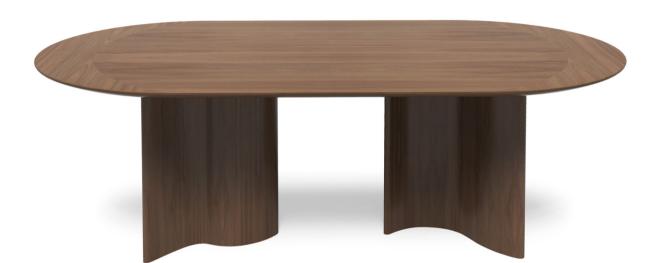

### Quintus

SUGGESTED CONFIGURATION 1 88"W x 46"D Rectangular or Racetrack Oval with "A-B-C" Bases

SUGGESTED CONFIGURATION 2 88"W x 46"D Rectangular or Racetrack Oval with "A-A" Bases

SUGGESTED CONFIGURATION 3 88"W x 46"D Rectangular or Racetrack Oval with "B-B-B" Bases