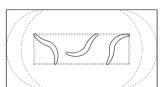

### Quintus

SUGGESTED CONFIGURATION 1 88"W x 46"D Rectangular or Racetrack Oval with "A-B-C" Bases

SUGGESTED CONFIGURATION 2 88"W x 46"D Rectangular or Racetrack Oval with "A-A" Bases

SUGGESTED CONFIGURATION 3 88"W x 46"D Rectangular or Racetrack Oval with "B-B-B" Bases