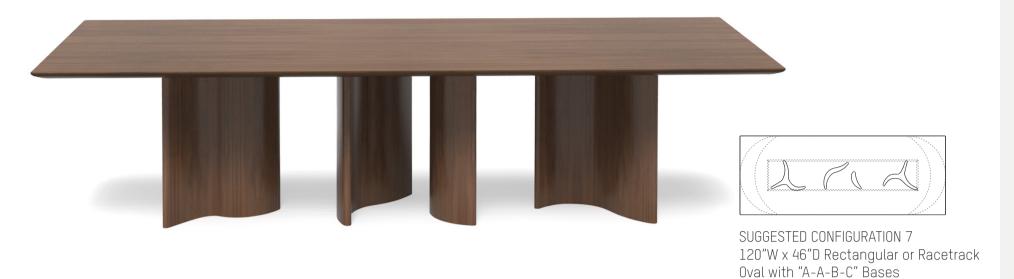

h "B-B-B" Bases

## ONDA DINING TABLE SERIES

#### **SELECT FROM STANDARD TOPS**

Rectangular, Racetrack Oval, Round

### **SELECT BASE STYLE(S)**

Rectangular, Racetrack Oval, Round

### **SELECT BASE CONFIGURATION**

Same Base Multiple Times, Multi-Base Combination

Designed by Elisa Carlucci

### QUINTUS





SUGGESTED CONFIGURATION 4 72" Dia Round Top with "B-B-B" Bases





SUGGESTED CONFIGURATION 5
72" Dia Round Top
with "A-B-C" Bases





SUGGESTED CONFIGURATION 6 60" Dia Round Top with "A-B" Bases

# ONDA DINING TABLE SERIES

#### **SELECT FROM STANDARD TOPS**

Rectangular, Racetrack Oval, Round

### SELECT BASE STYLE(S)

Rectangular, Racetrack Oval, Round

### **SELECT BASE CONFIGURATION**

Same Base Multiple Times, Multi-Base Combination

Designed by Elisa Carlucci

### QUINTUS



# ONDA DINING TABLE SERIES

#### **SELECT FROM STANDARD TOPS**

Rectangular, Racetrack Oval, Round

### SELECT BASE STYLE(S)

Rectangular, Racetrack Oval, Round

### **SELECT BASE CONFIGURATION**

Same Base Multiple Times, Multi-Base Combination

Designed by Elisa Carlucci