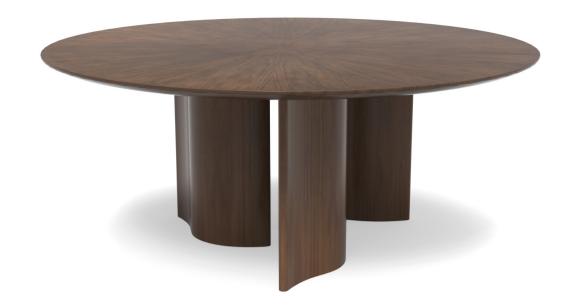

### QUINTUS

SUGGESTED CONFIGURATION 4 72" Dia Round Top with "B-B-B" Bases

SUGGESTED CONFIGURATION 5
72" Dia Round Top
with "A-B-C" Bases

SUGGESTED CONFIGURATION 6 60" Dia Round Top with "A-B" Bases