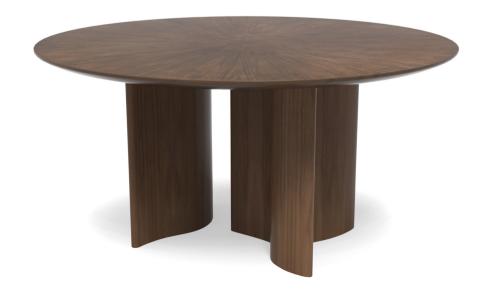

### QUINTUS

SUGGESTED CONFIGURATION 4 72" Dia Round Top with "B-B-B" Bases

SUGGESTED CONFIGURATION 5
72" Dia Round Top
with "A-B-C" Bases

SUGGESTED CONFIGURATION 6 60" Dia Round Top with "A-B" Bases