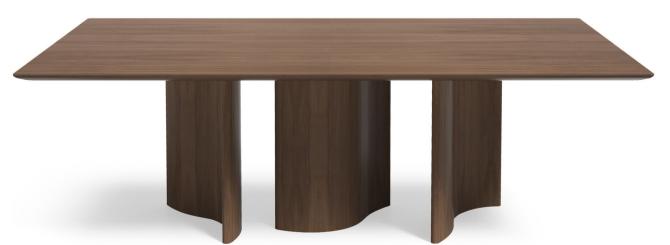

### Quintus

SUGGESTED CONFIGURATION 1 88"W x 46"D Rectangular or Racetrack Oval with "A-B-C" Bases

SUGGESTED CONFIGURATION 2 88"W x 46"D Rectangular or Racetrack Oval with "A-A" Bases

SUGGESTED CONFIGURATION 3 88"W x 46"D Rectangular or Racetrack Oval with "B-B-B" Bases