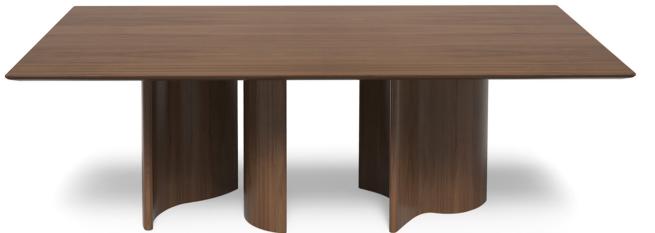

### Quintus

SUGGESTED CONFIGURATION 1 88"W x 46"D Rectangular or Racetrack Oval with "A-B-C" Bases

SUGGESTED CONFIGURATION 2 88"W x 46"D Rectangular or Racetrack Oval with "A-A" Bases

SUGGESTED CONFIGURATION 3 88"W x 46"D Rectangular or Racetrack Oval with "B-B-B" Bases