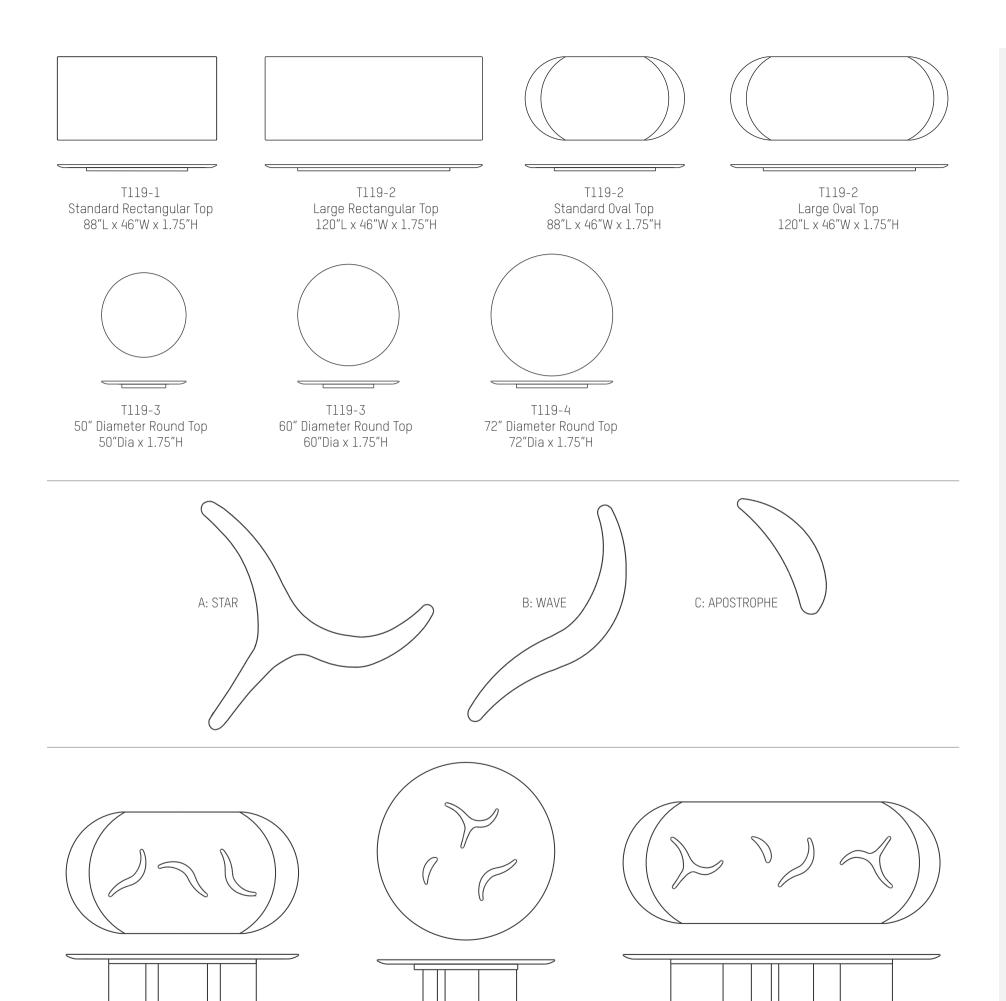

### SELECT FROM STANDARD TOPS

Rectangular, Racetrack Oval, Round

### **SELECT BASE STYLE(S)**

Star, Wave, Apostrophe

### **SELECT BASE CONFIGURATION**

Same Base Multiple Times, Multi-Base Combination

Designed by Elisa Carlucci

#### **SELECT FROM STANDARD TOPS**

Rectangular, Racetrack Oval, Round

### **SELECT BASE STYLE(S)**

Rectangular, Racetrack Oval, Round