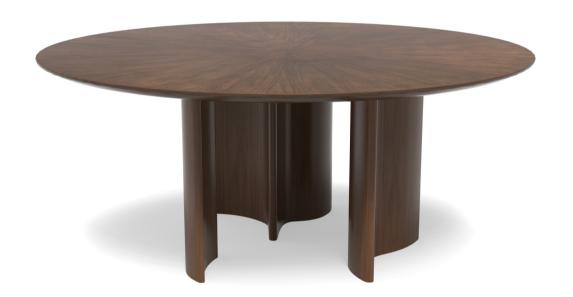

### QUINTUS

SUGGESTED CONFIGURATION 4 72" Dia Round Top with "B-B-B" Bases

SUGGESTED CONFIGURATION 5
72" Dia Round Top
with "A-B-C" Bases

SUGGESTED CONFIGURATION 6 60" Dia Round Top with "A-B" Bases