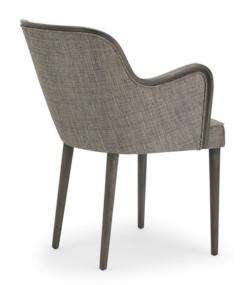

### BANQ DINING CHAIR

\$136-1
24W x 27.75D x 32.5H
Wood: Walnut or Oak
Finish: Verona on Oak with
Creation Baumann - Victor / Color 602