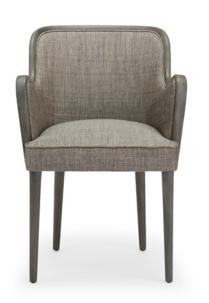

### BANQ DINING CHAIR

\$136-1
24W x 27.75D x 32.5H
Wood: Walnut or Oak
Finish: Verona on Oak with
Creation Baumann - Victor / Color 602