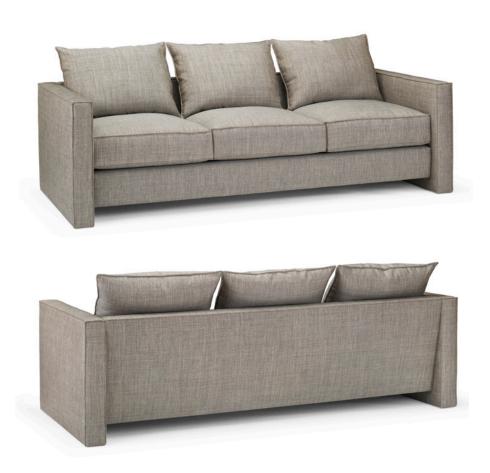

### BED PILLOW SOFA

\$528-1 84W x 37D x 33H

Material: Creation Baumann

Finish: Glen / Color 55