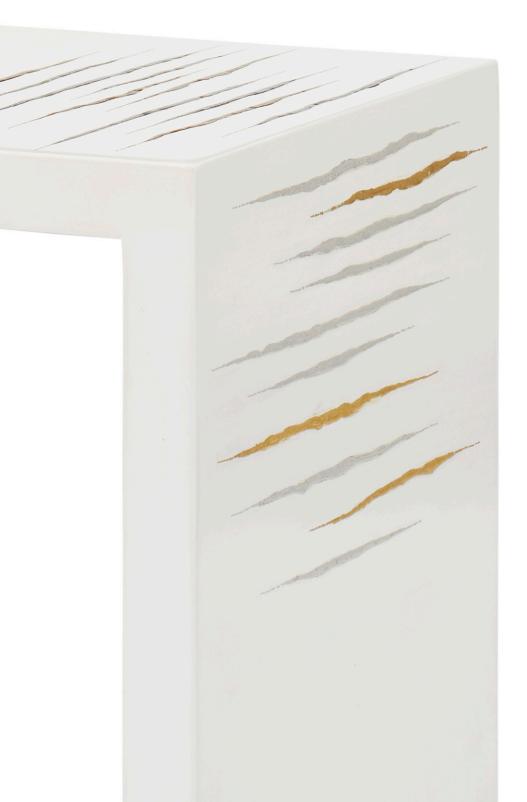

# QUIPS SNACK TABLE - INQ

T229-1 9W x 13D x 19.5H

Finish: Cream Lacquer Metal: Brushed Nickel