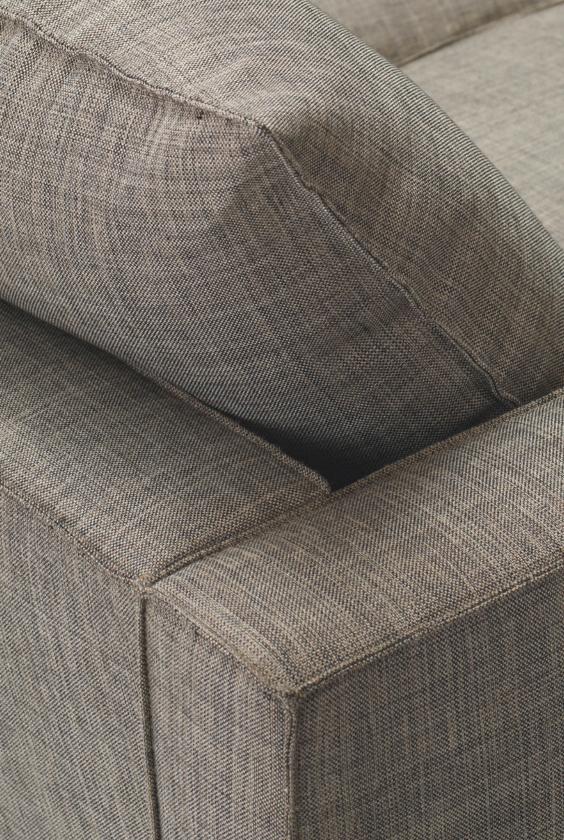

### BED PILLOW SOFA

\$528-1 84W x 37D x 33H

Material: Creation Baumann

Finish: Glen / Color 55