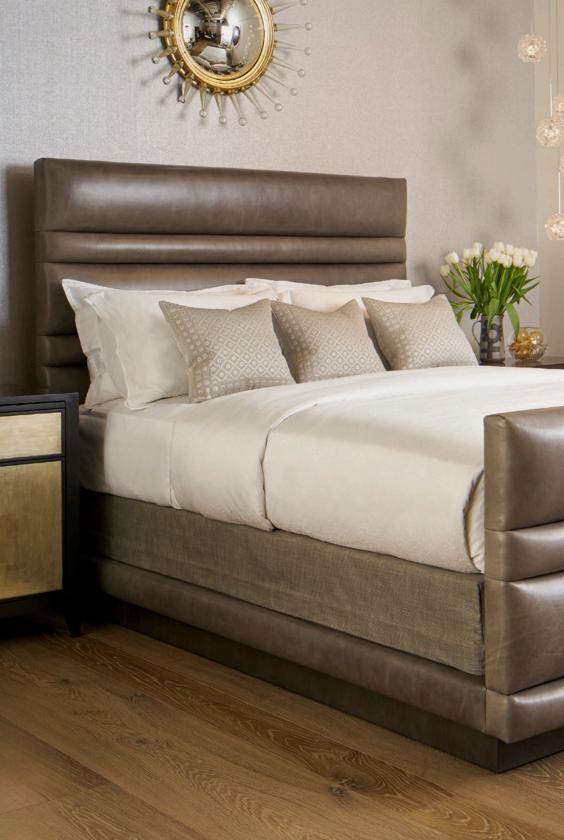

### QUAIS BED

B112-3 64W x 89L x 60H Wood: Walnut

Finish: Plinth in Rovello on Walnut with Garrett - Journey / Winding Road