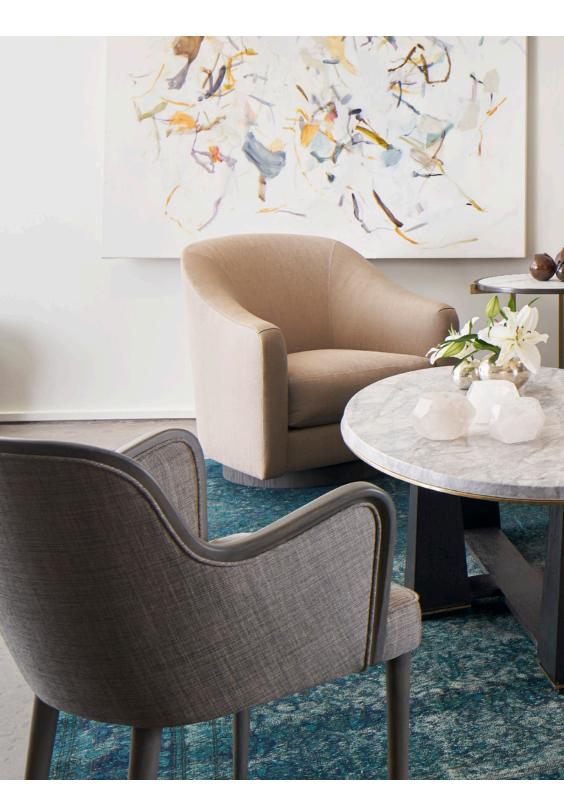

### COQUETTE SWIVEL CHAIR

S430-1 31.5W x 33D x 33H Wood: Walnut or Oak

Finish: Rovello on Oak with Evitavonni - Chalk / Granite

### CIRQUE COFFEE TABLE

T317-1 57W x 33D x 19.25H Wood: Rift Oak

Finish: Firenze on Rift Oak Metal: Polished Brass