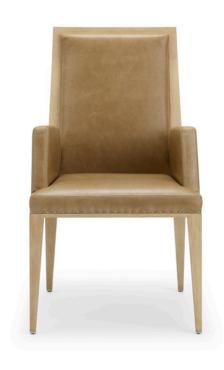

### MILANO DINING ARM CHAIR

\$128-1 22.5W x 24.5D x 39.5H Wood: Walnut or Oak

Finish: Roma on Oak with Garrett - Journey / Country Cottage