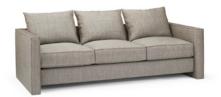

### BED PILLOW SOFA

\$528-1 84W x 37D x 33H

Material: Creation Baumann

Finish: Glen / Color 55