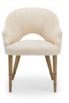

### COQUETTE SWIVEL CHAIR

S430-1 31.5W x 33D x 33H Wood: Walnut or Oak

Finish: Rovello on Oak with Evitavonni - Chalk / Granite