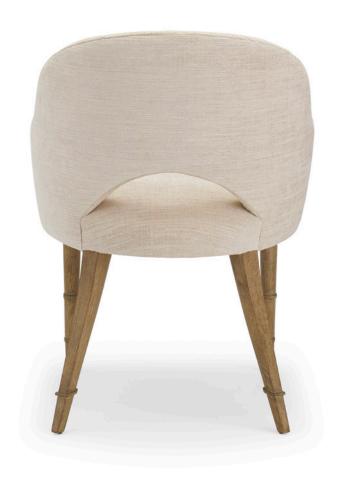

### COQUETTE SWIVEL CHAIR

S430-1 31.5W x 33D x 33H Wood: Walnut or Oak

Finish: Rovello on Oak with Evitavonni - Chalk / Granite