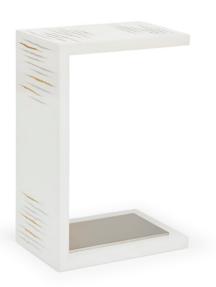

## QUIPS SNACK TABLE - BLOSSOM CHINOISERIE

T229-1

9W x 13D x 19.5H

Finish: Black Linen Wrap Metal: Polished Brass Other: USB Charging Port