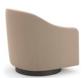

### COQUETTE SWIVEL CHAIR

S430-1 31.5W x 33D x 33H Wood: Walnut or Oak

Finish: Rovello on Oak with Evitavonni - Chalk / Granite