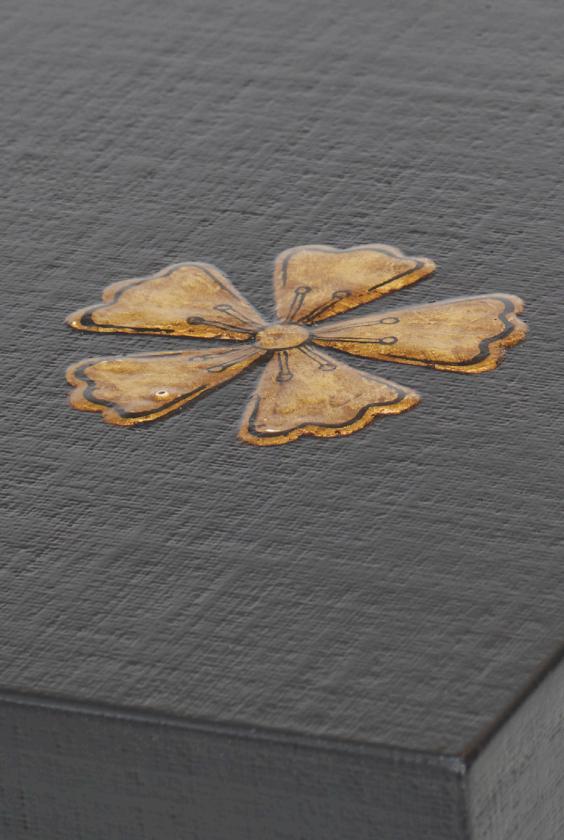

## QUIPS SNACK TABLE - BLOSSOM CHINOISERIE

T229-1

9W x 13D x 19.5H

Finish: Black Linen Wrap Metal: Polished Brass Other: USB Charging Port