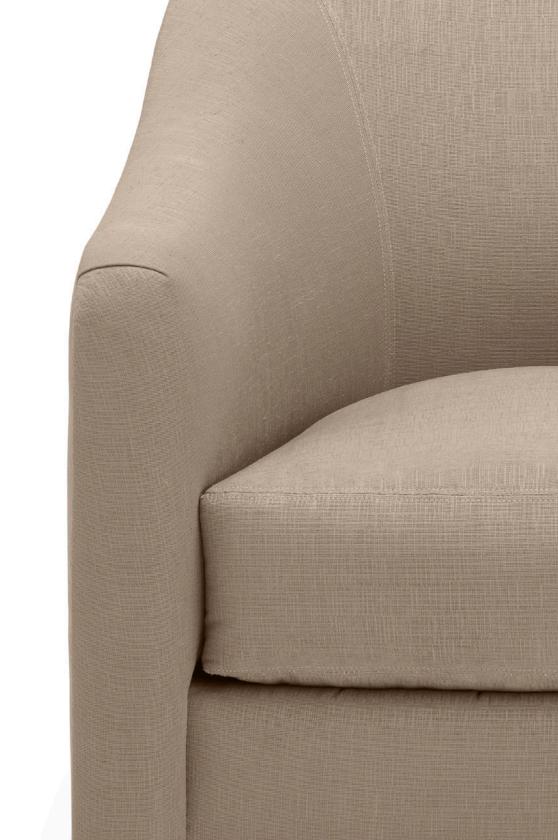

### COQUETTE SWIVEL CHAIR

S430-1 31.5W x 33D x 33H Wood: Walnut or Oak

Finish: Rovello on Oak with Evitavonni - Chalk / Granite