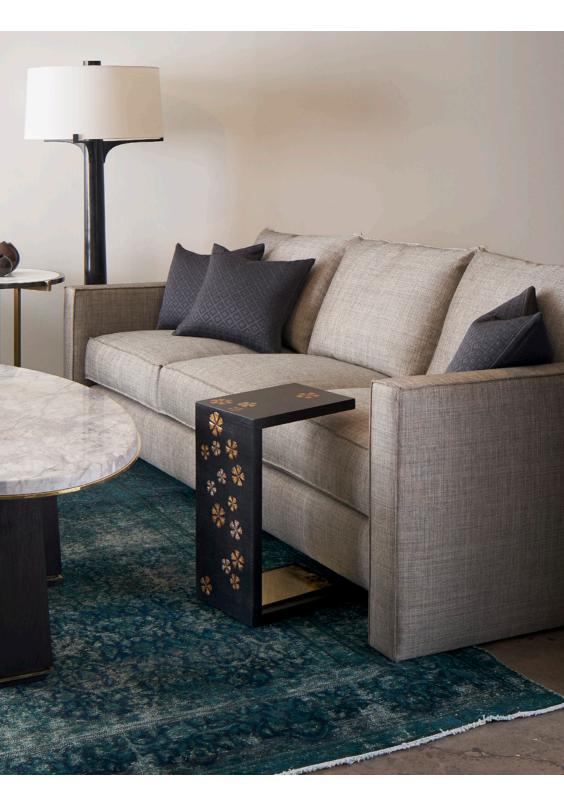

#### HIDDEN USB CHARGING STATION

A modern take on chinoiserie and lean into the future of livable tech with seamlessly hidden USB charging stations.

## QUIPS SNACK TABLE - BLOSSOM CHINOISERIE

T229-1

9W x 13D x 19.5H

Finish: Black Linen Wrap Metal: Polished Brass Other: USB Charging Port

# QUIPS SNACK TABLE - INQ

T229-1 9W x 13D x 19.5H

Finish: Cream Lacquer Metal: Brushed Nickel