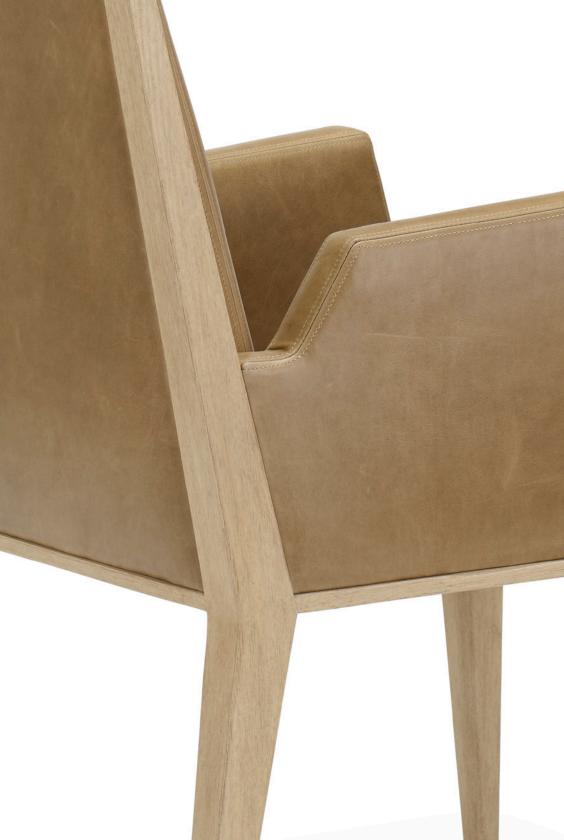

### MILANO DINING ARM CHAIR

\$128-1 22.5W x 24.5D x 39.5H Wood: Walnut or Oak

Finish: Roma on Oak with Garrett - Journey / Country Cottage