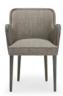

### BANQ DINING CHAIR

\$136-1
24W x 27.75D x 32.5H
Wood: Walnut or Oak
Finish: Verona on Oak with
Creation Baumann - Victor / Color 602