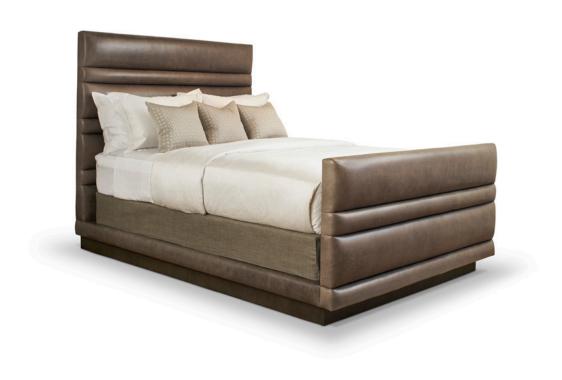

### QUAIS BED

B112-3 64W x 89L x 60H Wood: Walnut

Finish: Plinth in Rovello on Walnut with Garrett - Journey / Winding Road