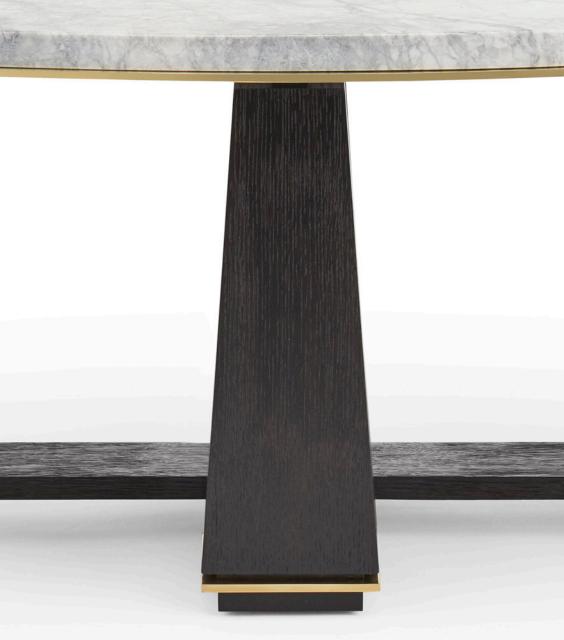

### CIRQUE COFFEE TABLE

T317-1 57W x 33D x 19.25H Wood: Rift Oak

Finish: Firenze on Rift Oak Metal: Polished Brass