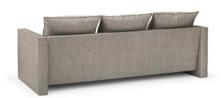

### BED PILLOW SOFA

\$528-1 84W x 37D x 33H

Material: Creation Baumann

Finish: Glen / Color 55