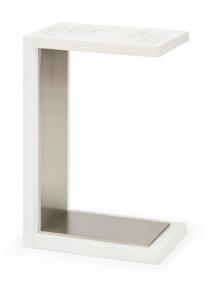

# QUIPS SNACK TABLE - INQ

T229-1 9W x 13D x 19.5H

Finish: Cream Lacquer Metal: Brushed Nickel