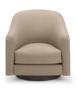

### COQUETTE SWIVEL CHAIR

S430-1 31.5W x 33D x 33H Wood: Walnut or Oak

Finish: Rovello on Oak with Evitavonni - Chalk / Granite