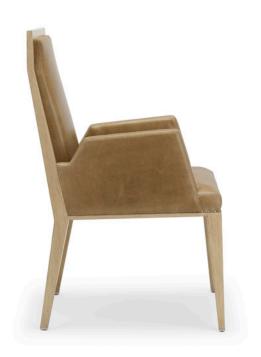

### MILANO DINING ARM CHAIR

\$128-1 22.5W x 24.5D x 39.5H Wood: Walnut or Oak

Finish: Roma on Oak with Garrett - Journey / Country Cottage