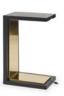

## QUIPS SNACK TABLE - BLOSSOM CHINOISERIE

T229-1

9W x 13D x 19.5H

Finish: Black Linen Wrap Metal: Polished Brass Other: USB Charging Port