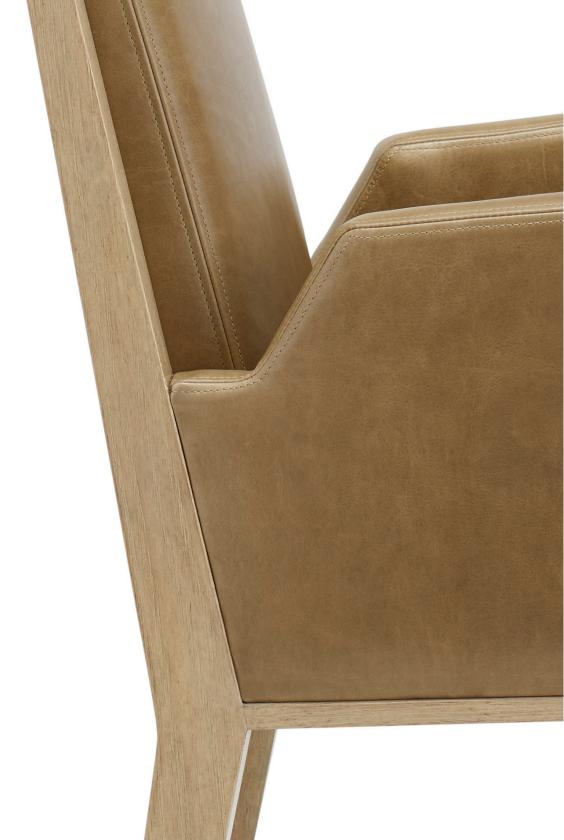

### BANQ DINING CHAIR

\$136-1
24W x 27.75D x 32.5H
Wood: Walnut or Oak
Finish: Verona on Oak with
Creation Baumann - Victor / Color 602

# QUESTO DINING CHAIR

S129-1
22.5W x 23.5D x 31.5H
Wood: Walnut or Oak
Finish: Milano on Walnut with
Creation Baumann - Glen / Color 55

### MILANO DINING ARM CHAIR

\$128-1 22.5W x 24.5D x 39.5H Wood: Walnut or Oak

Finish: Roma on Oak with Garrett - Journey / Country Cottage