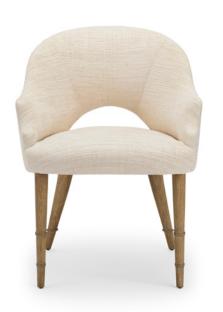

### BANQ DINING CHAIR

\$136-1
24W x 27.75D x 32.5H
Wood: Walnut or Oak
Finish: Verona on Oak with
Creation Baumann - Victor / Color 602