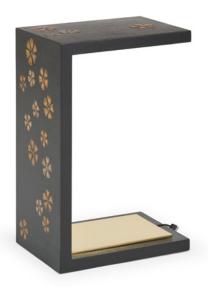

#### HIDDEN USB CHARGING STATION

A modern take on chinoiserie and lean into the future of livable tech with seamlessly hidden USB charging stations.

## QUIPS SNACK TABLE - BLOSSOM CHINOISERIE

T229-1

9W x 13D x 19.5H

Finish: Black Linen Wrap Metal: Polished Brass Other: USB Charging Port