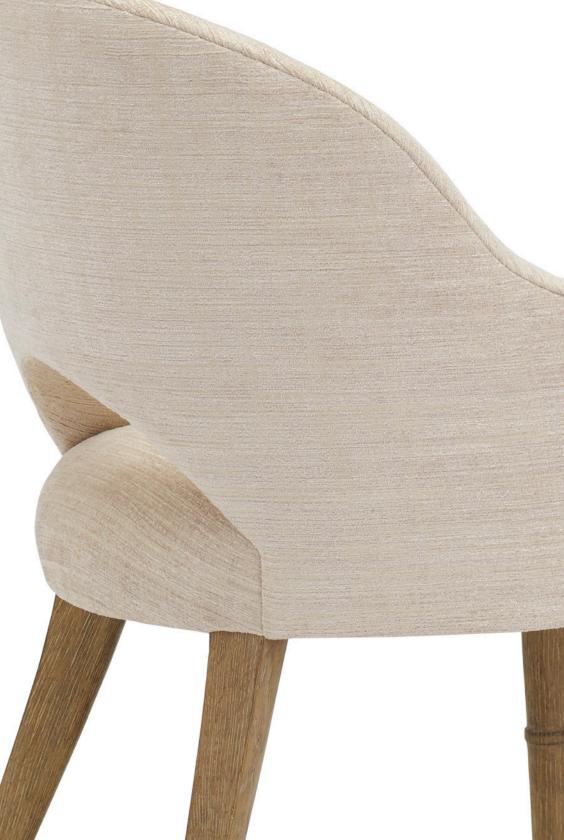

### MILANO DINING ARM CHAIR

\$128-1 22.5W x 24.5D x 39.5H Wood: Walnut or Oak

Finish: Roma on Oak with Garrett - Journey / Country Cottage