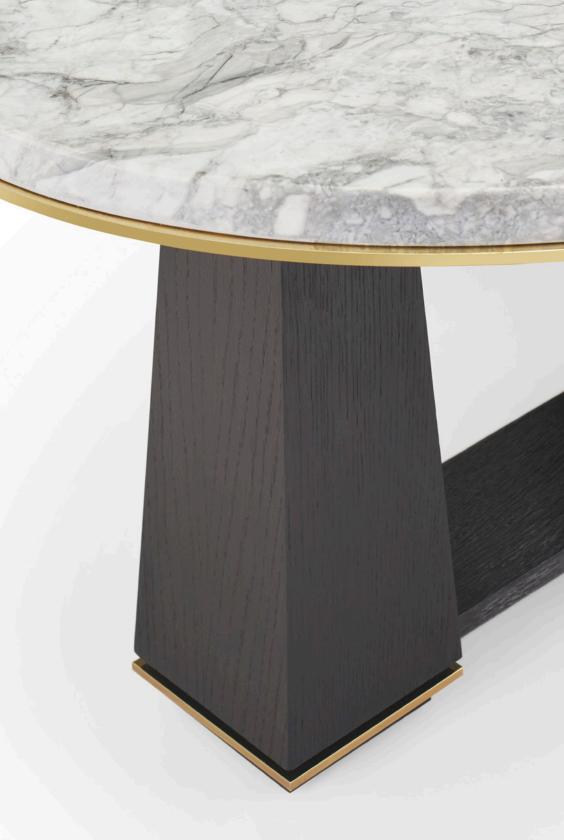

### CIRQUE COFFEE TABLE

T317-1 57W x 33D x 19.25H Wood: Rift Oak

Finish: Firenze on Rift Oak Metal: Polished Brass