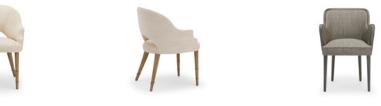

### BANQ DINING CHAIR

\$136-1
24W x 27.75D x 32.5H
Wood: Walnut or Oak
Finish: Verona on Oak with
Creation Baumann - Victor / Color 602

# QUESTO DINING CHAIR

S129-1
22.5W x 23.5D x 31.5H
Wood: Walnut or Oak
Finish: Milano on Walnut with
Creation Baumann - Glen / Color 55

### MILANO DINING ARM CHAIR

\$128-1 22.5W x 24.5D x 39.5H Wood: Walnut or Oak

Finish: Roma on Oak with Garrett - Journey / Country Cottage