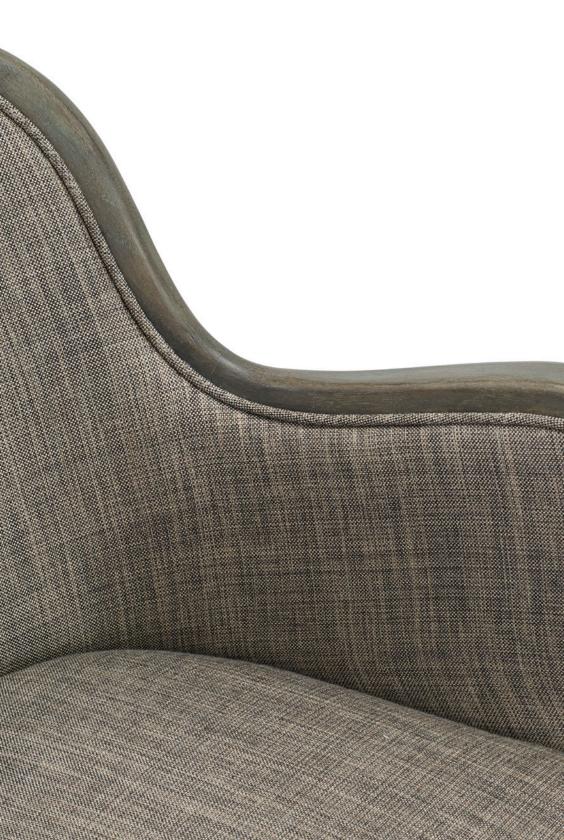

### BANQ DINING CHAIR

\$136-1
24W x 27.75D x 32.5H
Wood: Walnut or Oak
Finish: Verona on Oak with
Creation Baumann - Victor / Color 602