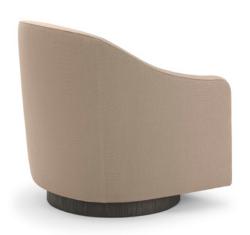

### COQUETTE SWIVEL CHAIR

S430-1 31.5W x 33D x 33H Wood: Walnut or Oak

Finish: Rovello on Oak with Evitavonni - Chalk / Granite