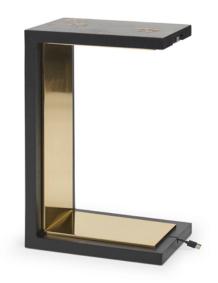

#### HIDDEN USB CHARGING STATION

A modern take on chinoiserie and lean into the future of livable tech with seamlessly hidden USB charging stations.

## QUIPS SNACK TABLE - BLOSSOM CHINOISERIE

T229-1

9W x 13D x 19.5H

Finish: Black Linen Wrap Metal: Polished Brass Other: USB Charging Port