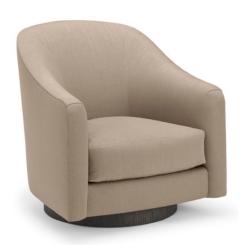

### COQUETTE SWIVEL CHAIR

S430-1 31.5W x 33D x 33H Wood: Walnut or Oak

Finish: Rovello on Oak with Evitavonni - Chalk / Granite