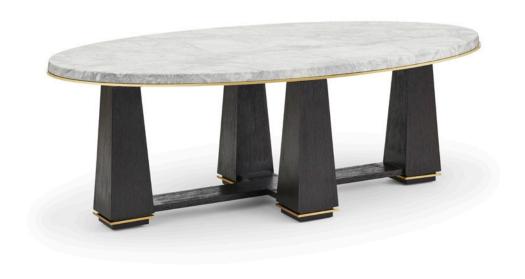

### CIRQUE COFFEE TABLE

T317-1 57W x 33D x 19.25H Wood: Rift Oak

Finish: Firenze on Rift Oak Metal: Polished Brass