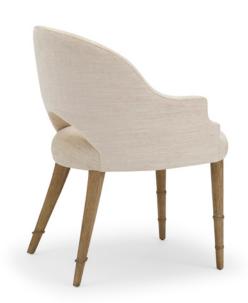

### MILANO DINING ARM CHAIR

\$128-1 22.5W x 24.5D x 39.5H Wood: Walnut or Oak

Finish: Roma on Oak with Garrett - Journey / Country Cottage