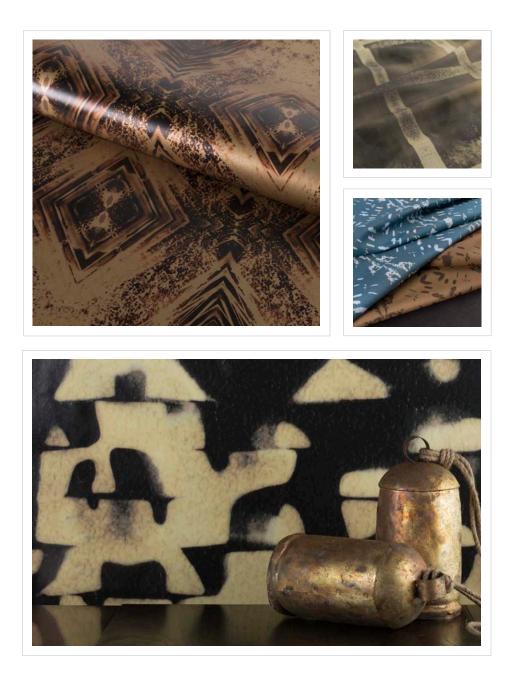

KATE MILLER, THE TEXTILE ARTIST BEHIND SAN FRANCISCO'S MAVERICK ELWORTHY STUDIO, INTRODUCES CLAIR OBSCUR, AN ETHEREAL NEW FABRIC AND WALLPAPER COLLECTION CREATED WITH CAMERA-LESS PHOTO PROCESSES "DEVELOPED" ON PHOTOGRAPHIC PAPER.

MILLER BLENDED PAINTING AND PRINTMAKING TECHNIQUES WITH ALTERNATIVE PHOTOGRAPHY TO ACHIEVE MOODY, ENIGMATIC EFFECTS. AFTER SCANNING THE PRINTS AND DIGITALLY FINESSING, THE DESIGNS ARE PRINTED WITH WATER-BASED INKS ONTO FINE BELGIAN LINEN/COTTON FABRIC AND SUSTAINABLE WALLCOVERINGS.

elworthystudio.com

#### ELWORTHY STUDIO | TEXTILES, WALLCOVERING