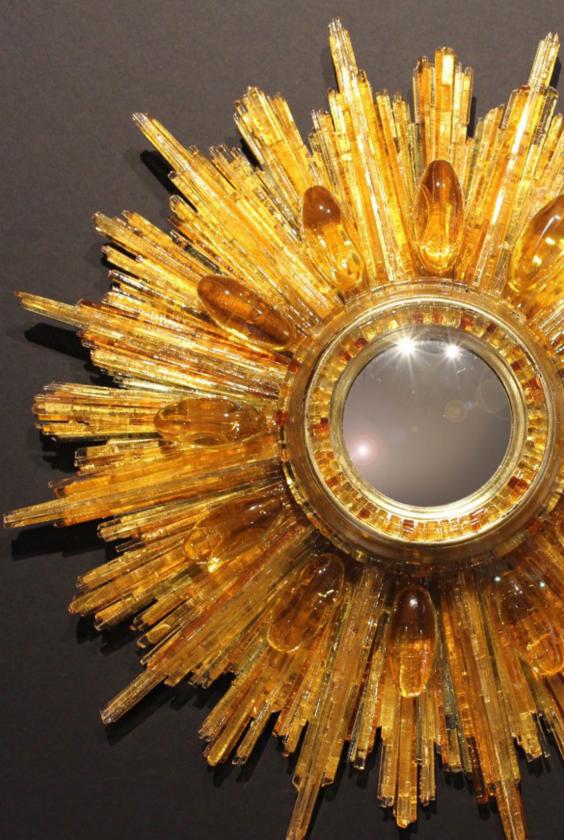

#### PAPER MILLS | WALLCOVERING

ELAN IS DEFINED BY A LANGUAGE WHICH COMBINES TRADITIONAL AND CONTEMPORARY STYLE WITH STRONG INFLUENCES FROM FRENCH AND ASIAN CULTURES AND DESIGN.

MATERIALS SUCH AS CAST BRONZE PERMEATE THE COLLECTION, ALONG WITH GOLD AND SILVER LEAF, CRYSTAL, SHAGREEN, LACQUER AND PARCHMENT. THE SELECTION INCLUDES LUXURY FURNITURE, LIGHTING AND OBJETS D'ART CRAFTED IN THE HIGHEST QUALITY UTILIZING TRADITIONAL ARTISANAL TECHNIQUES. FURNISHINGS AND ACCESSORIES IMAGINED AS ART LEND AN ELEGANT ADDITION TO ANY DESIGN, AKIN TO JEWELRY FOR THE HOME. ELAN ATELIER HAS PRODUCED CUSTOMIZED FURNITURE AND ACCESSORIES FOR NUMEROUS TOP HOTELS, RESIDENCES AND RESORTS WORLDWIDE.