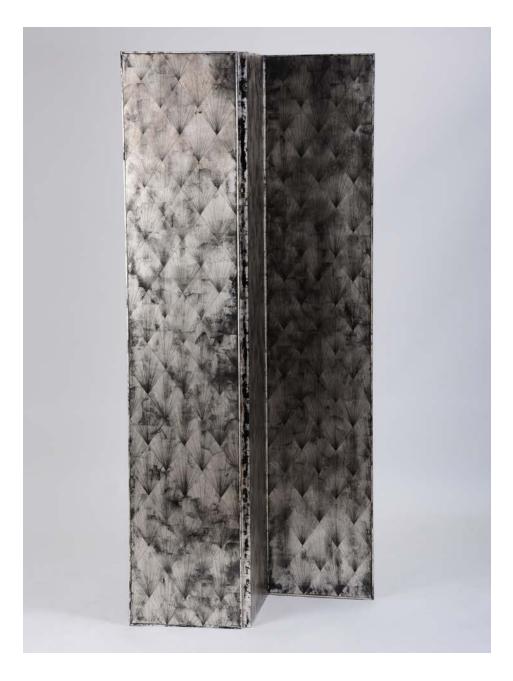

KATE MILLER, THE TEXTILE ARTIST BEHIND SAN FRANCISCO'S MAVERICK ELWORTHY STUDIO, INTRODUCES CLAIR OBSCUR, AN ETHEREAL NEW FABRIC AND WALLPAPER COLLECTION CREATED WITH CAMERA-LESS PHOTO PROCESSES "DEVELOPED" ON PHOTOGRAPHIC PAPER.

MILLER BLENDED PAINTING AND PRINTMAKING TECHNIQUES WITH ALTERNATIVE PHOTOGRAPHY TO ACHIEVE MOODY, ENIGMATIC EFFECTS. AFTER SCANNING THE PRINTS AND DIGITALLY FINESSING, THE DESIGNS ARE PRINTED WITH WATER-BASED INKS ONTO FINE BELGIAN LINEN/COTTON FABRIC AND SUSTAINABLE WALLCOVERINGS.