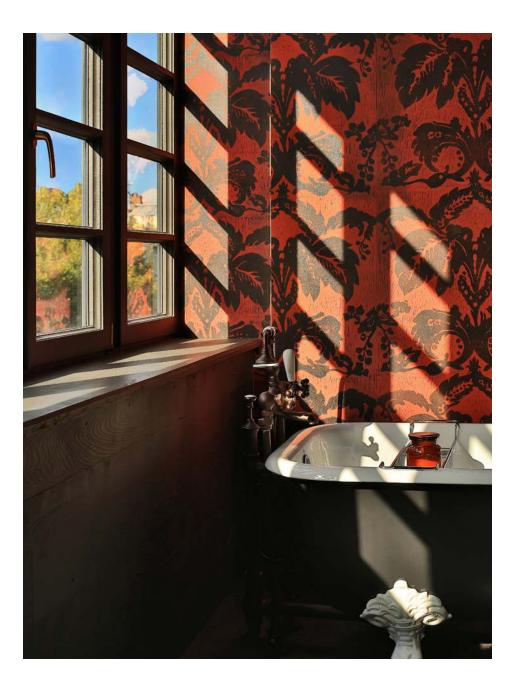

KATE MILLER, THE TEXTILE ARTIST BEHIND SAN FRANCISCO'S MAVERICK ELWORTHY STUDIO, INTRODUCES CLAIR OBSCUR, AN ETHEREAL NEW FABRIC AND WALLPAPER COLLECTION CREATED WITH CAMERA-LESS PHOTO PROCESSES "DEVELOPED" ON PHOTOGRAPHIC PAPER.

MILLER BLENDED PAINTING AND PRINTMAKING TECHNIQUES WITH ALTERNATIVE PHOTOGRAPHY TO ACHIEVE MOODY, ENIGMATIC EFFECTS. AFTER SCANNING THE PRINTS AND DIGITALLY FINESSING, THE DESIGNS ARE PRINTED WITH WATER-BASED INKS ONTO FINE BELGIAN LINEN/COTTON FABRIC AND SUSTAINABLE WALLCOVERINGS.