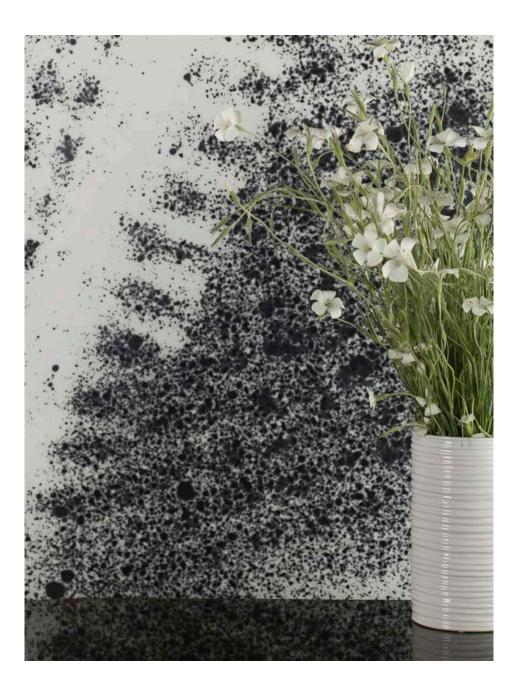

KATE MILLER, THE TEXTILE ARTIST BEHIND SAN FRANCISCO'S MAVERICK ELWORTHY STUDIO, INTRODUCES CLAIR OBSCUR, AN ETHEREAL NEW FABRIC AND WALLPAPER COLLECTION CREATED WITH CAMERA-LESS PHOTO PROCESSES "DEVELOPED" ON PHOTOGRAPHIC PAPER.

MILLER BLENDED PAINTING AND PRINTMAKING TECHNIQUES WITH ALTERNATIVE PHOTOGRAPHY TO ACHIEVE MOODY, ENIGMATIC EFFECTS. AFTER SCANNING THE PRINTS AND DIGITALLY FINESSING, THE DESIGNS ARE PRINTED WITH WATER-BASED INKS ONTO FINE BELGIAN LINEN/COTTON FABRIC AND SUSTAINABLE WALLCOVERINGS.

elworthystudio.com

#### ELWORTHY STUDIO | TEXTILES, WALLCOVERING