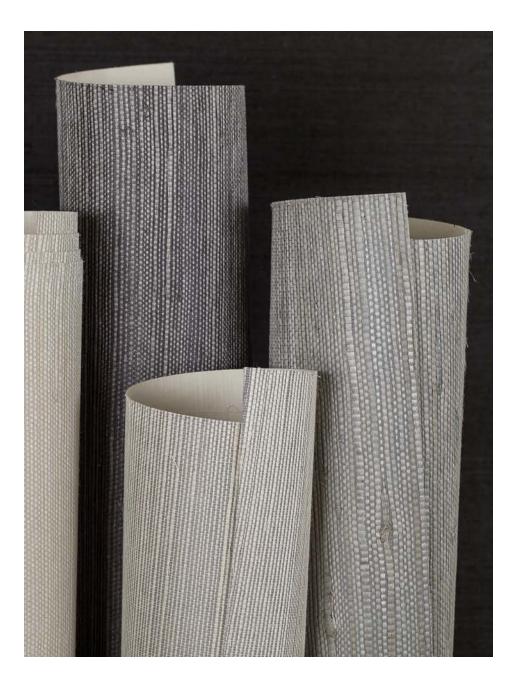

THE WALLPAPER FIELD. TWENTY2 CREATES MADE TO ORDER WALLPAPER DESIGNS, AS WELL AS OFFERS A CURATED COLLECTION OF ECO-FRIENDLY GRASSCLOTH WALLPAPERS FOR THE CONTEMPORARY INTERIOR.

THE TWENTY<sup>2</sup> GRASSCLOTH COLLECTION OFFERS AN EXPERTLY CURATED RANGE OF DISTINCTIVE HUES AND ULTRA-USEABLE NEUTRALS IN A VARIETY OF TEXTURES INCLUDING JUTE, SISAL, PAPER WEAVE AND HEMP BURLAP. THE ECO-FRIENDLY WALLCOV-ERINGS ARE HAND-WOVEN BY SKILLED ARTISANS FROM SUSTAINABLE, NATURAL MATERIALS, DYED BY HAND WITH VEGETABLE DYES AND BACKED WITH CHEMICAL-FREE PAPER. THE NATURAL WALLCOVERINGS ARE AS FUNCTIONAL AS THEY ARE BEAUTIFUL, AS THEIR ASTM-E<sup>84</sup> CLASS A FIRE RATING ALLOWS FOR BOTH RESIDENTIAL AND COMMERCIAL USE.

twenty2.net



#### TWENTY 2 | WALLCOVERING



#### TWENTY 2 | WALLCOVERING





#### TWENTY 2 | WALLCOVERING



## PAPER MILLS

PAPER MILLS WAS FOUNDED IN BROOKLYN NY IN 2005 by sisters amy and noelle mills as a way to continue their shared dialogue of pattern, print and drawing.

WITH THEIR FINE ARTS SKILLS AND INDUSTRY EXPERIENCE THE TEAM PROVIDES A SERVICE TO THE INTERIOR DESIGN/ARCHITECTURAL COMMUNITY PARING THEIR MANUFACTURING EXPERTISE WITH THE BRIGHTEST DESIGNERS TO CREATE SURFACE MATERIALS THAT BOTH REDEFINE AND REINVIGORATE THE AMERICAN WALLPAPER INDUSTRY.

FOCUSING ON HAND CARVING AND BLOCK PRINTING TECHNIQUES THE TEAM CAME UP WITH A DELIGHTFULLY GRAPHIC LINE OF ANIMAL PRINTS, BOLD DAMASKS AND GRAPHIC PATTERNS INSPIRED BY NATURE.

papermills.net







#### PAPER MILLS | WALLCOVERING







ELAN IS DEFINED BY A LANGUAGE WHICH COMBINES TRADITIONAL AND CONTE