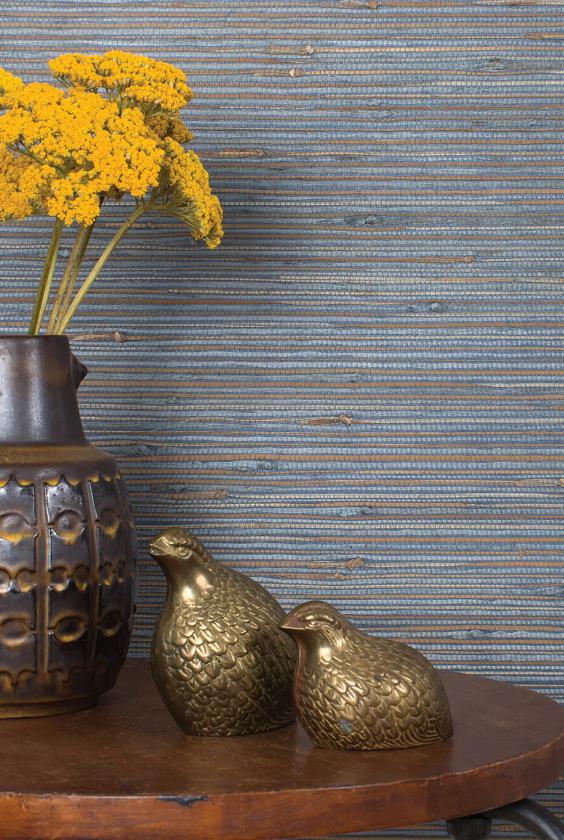

THE TWENTY<sup>2</sup> GRASSCLOTH COLLECTION OFFERS AN EXPERTLY CURATED RANGE OF DISTINCTIVE HUES AND ULTRA-USEABLE NEUTRALS IN A VARIETY OF TEXTURES INCLUDING JUTE, SISAL, PAPER WEAVE AND HEMP BURLAP. THE ECO-FRIENDLY WALLCOV-ERINGS ARE HAND-WOVEN BY SKILLED ARTISANS FROM SUSTAINABLE, NATURAL MATERIALS, DYED BY HAND WITH VEGETABLE DYES AND BACKED WITH CHEMICAL-FREE PAPER. THE NATURAL WALLCOVERINGS ARE AS FUNCTIONAL AS THEY ARE BEAUTIFUL, AS THEIR ASTM-E<sup>84</sup> CLASS A FIRE RATING ALLOWS FOR BOTH RESIDENTIAL AND COMMERCIAL USE.

#### TWENTY 2 | WALLCOVERING