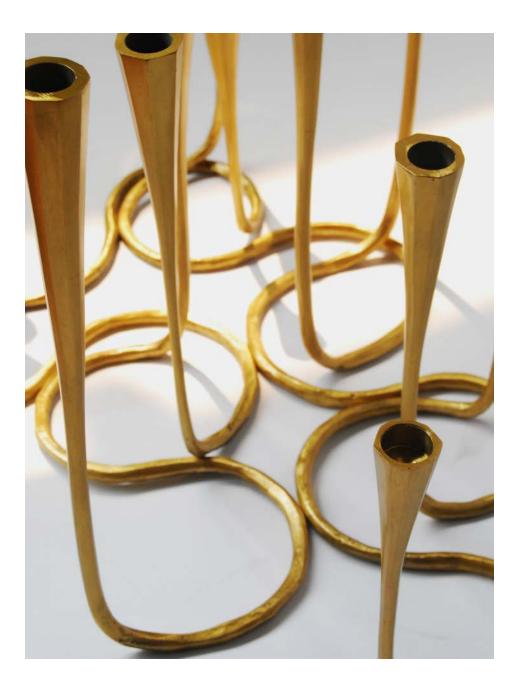

#### PAPER MILLS | WALLCOVERING

ELAN IS DEFINED BY A LANGUAGE WHICH COMBINES TRADITIONAL AND CONTEMPORARY STYLE WITH STRONG INFLUENCES FROM FRENCH AND ASIAN CULTURES AND DESIGN.

MATERIALS SUCH AS CAST BRONZE PERMEATE THE COLLECTION, ALONG WITH GOLD AND SILVER LEAF, CRYSTAL, SHAGREEN, LACQUER AND PARCHMENT. THE SELECTION INCLUDES LUXURY FURNITURE, LIGHTING AND OBJETS D'ART CRAFTED IN THE HIGHEST QUALITY UTILIZING TRADITIONAL ARTISANAL TECHNIQUES. FURNISHINGS AND ACCESSORIES IMAGINED AS ART LEND AN ELEGANT ADDITION TO ANY DESIGN, AKIN TO JEWELRY FOR THE HOME. ELAN ATELIER HAS PRODUCED CUSTOMIZED FURNITURE AND ACCESSORIES FOR NUMEROUS TOP HOTELS, RESIDENCES AND RESORTS WORLDWIDE.