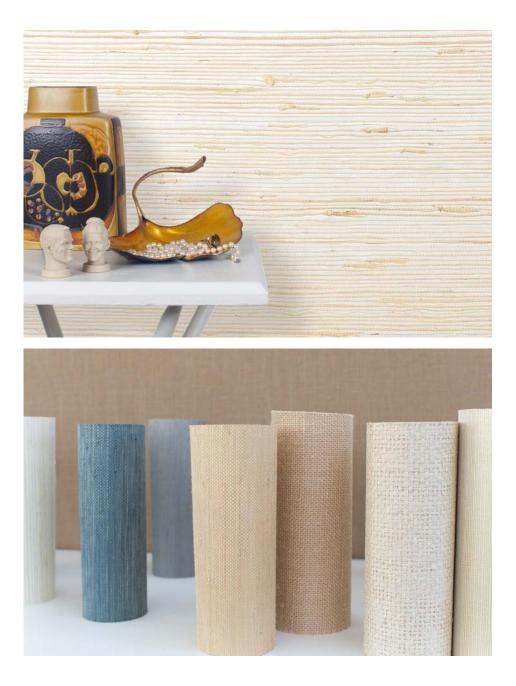

# twenty 2

TWENTY2 WALLPAPER, THE DESIGN AND PRINTING STUDIO OF HUSBAND AND WIFE TEAM, KYRA AND ROBERTSON HARTNETT, IS LONG RECOGNIZED AS AN INNOVATOR IN THE WALLPAPER FIELD. TWENTY2 CREATES MADE TO ORDER WALLPAPER DESIGNS, AS WELL AS OFFERS A CURATED COLLECTION OF ECO-FRIENDLY GRASSCLOTH WALLPAPERS FOR THE CONTEMPORARY INTERIOR.

THE TWENTY<sup>2</sup> GRASSCLOTH COLLECTION OFFERS AN EXPERTLY CURATED RANGE OF DISTINCTIVE HUES AND ULTRA-USEABLE NEUTRALS IN A VARIETY OF TEXTURES INCLUDING JUTE, SISAL, PAPER WEAVE AND HEMP BURLAP. THE ECO-FRIENDLY WALLCOV-ERINGS ARE HAND-WOVEN BY SKILLED ARTISANS FROM SUSTAINABLE, NATURAL MATERIALS, DYED BY HAND WITH VEGETABLE DYES AND BACKED WITH CHEMICAL-FREE PAPER. THE NATURAL WALLCOVERINGS ARE AS FUNCTIONAL AS THEY ARE BEAUTIFUL, AS THEIR ASTM-E<sup>84</sup> CLASS A FIRE RATING ALLOWS FOR BOTH RESIDENTIAL AND COMMERCIAL USE.

twenty2.net