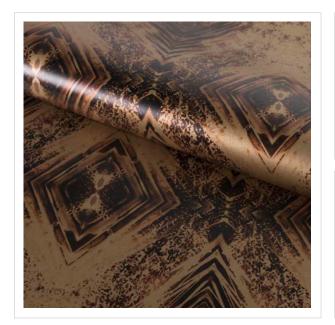

### TAFFARD FABRICS | TEXTILES

KATE MILLER, THE TEXTILE ARTIST BEHIND SAN FRANCISCO'S MAVERICK ELWORTHY STUDIO, INTRODUCES CLAIR OBSCUR, AN ETHEREAL NEW FABRIC AND WALLPAPER COLLECTION CREATED WITH CAMERA-LESS PHOTO PROCESSES "DEVELOPED" ON PHOTOGRAPHIC PAPER.

MILLER BLENDED PAINTING AND PRINTMAKING TECHNIQUES WITH ALTERNATIVE PHOTOGRAPHY TO ACHIEVE MOODY, ENIGMATIC EFFECTS. AFTER SCANNING THE PRINTS AND DIGITALLY FINESSING, THE DESIGNS ARE PRINTED WITH WATER-BASED INKS ONTO FINE BELGIAN LINEN/COTTON FABRIC AND SUSTAINABLE WALLCOVERINGS.