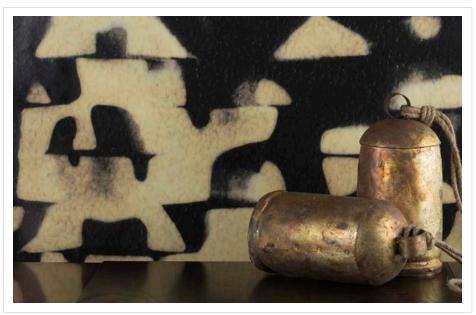

### TAFFARD FABRICS | TEXTILES

KATE MILLER, THE TEXTILE ARTIST BEHIND SAN FRANCISCO'S MAVERICK ELWORTHY STUDIO, INTRODUCES CLAIR OBSCUR, AN ETHEREAL NEW FABRIC AND WALLPAPER COLLECTION CREATED WITH CAMERA-LESS PHOTO PROCESSES "DEVELOPED" ON PHOTOGRAPHIC PAPER.

MILLER BLENDED PAINTING AND PRINTMAKING TECHNIQUES WITH ALTERNATIVE PHOTOGRAPHY TO ACHIEVE MOODY, ENIGMATIC EFFECTS. AFTER SCANNING THE PRINTS AND DIGITALLY FINESSING, THE DESIGNS ARE PRINTED WITH WATER-BASED INKS ONTO FINE BELGIAN LINEN/COTTON FABRIC AND SUSTAINABLE WALLCOVERINGS.