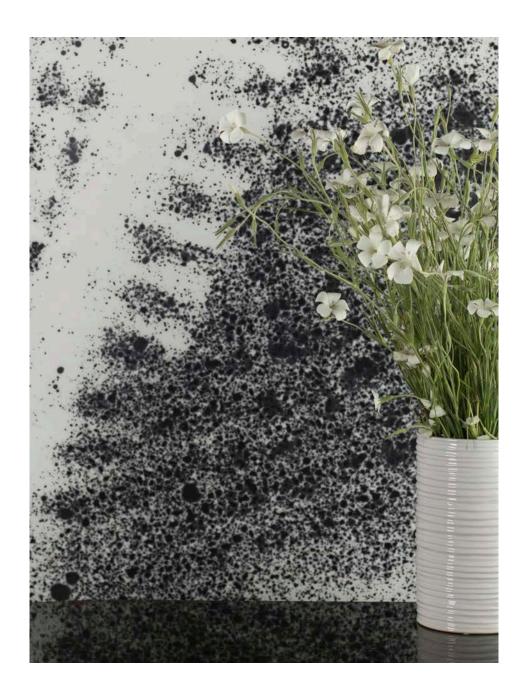

### TAFFARD FABRICS | TEXTILES

KATE MILLER, THE TEXTILE ARTIST BEHIND SAN FRANCISCO'S MAVERICK ELWORTHY STUDIO, INTRODUCES CLAIR OBSCUR, AN ETHEREAL NEW FABRIC AND WALLPAPER COLLECTION CREATED WITH CAMERA-LESS PHOTO PROCESSES "DEVELOPED" ON PHOTOGRAPHIC PAPER.

MILLER BLENDED PAINTING AND PRINTMAKING TECHNIQUES WITH ALTERNATIVE PHOTOGRAPHY TO ACHIEVE MOODY, ENIGMATIC EFFECTS. AFTER SCANNING THE PRINTS AND DIGITALLY FINESSING, THE DESIGNS ARE PRINTED WITH WATER-BASED INKS ONTO FINE BELGIAN LINEN/COTTON FABRIC AND SUSTAINABLE WALLCOVERINGS.