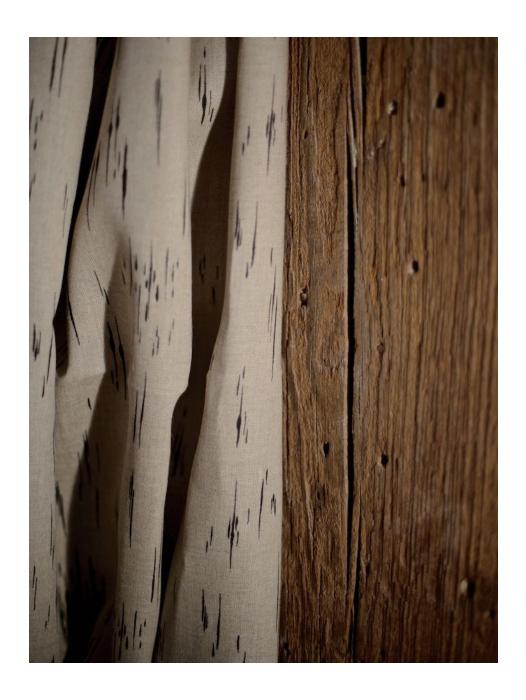

### TAFFARD FABRICS | TEXTILES

KATE MILLER, THE TEXTILE ARTIST BEHIND SAN FRANCISCO'S MAVERICK ELWORTHY STUDIO, INTRODUCES CLAIR OBSCUR, AN ETHEREAL NEW FABRIC AND WALLPAPER COLLECTION CREATED WITH CAMERA-LESS PHOTO PROCESSES "DEVELOPED" ON PHOTOGRAPHIC PAPER.

MILLER BLENDED PAINTING AND PRINTMAKING TECHNIQUES WITH ALTERNATIVE PHOTOGRAPHY TO ACHIEVE MOODY, ENIGMATIC EFFECTS. AFTER SCANNING THE PRINTS AND DIGITALLY FINESSING, THE DESIGNS ARE PRINTED WITH WATER-BASED INKS ONTO FINE BELGIAN LINEN/COTTON FABRIC AND SUSTAINABLE WALLCOVERINGS.