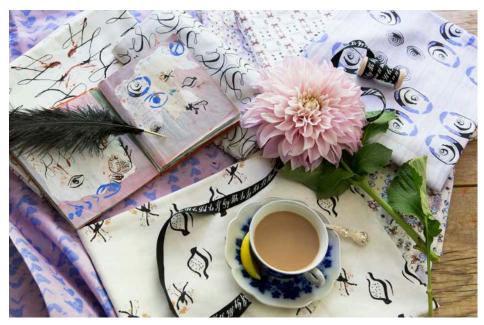

## **PHILOMELA**

PHILOMELA IS A CALIFORNIA BASED DESIGN STUDIO SPECIALIZING IN ORIGINAL, HAND-DRAWN, PAINTED, PRINTED PATTERNS FOR TEXTILES AND WALLPAPER.

CELEBRATE EVERY SPACE WITH PHILOMELA TEXTILE AND WALLPAPER DESIGNS ARTISAN-MADE EXCLUSIVELY BY BONNIE SALAND. HER ORIGINAL, HAND-DRAWN DESIGNS FOR FABRIC AND WALLPAPER BRING A TOUCH OF COLOR AND ART TO ANY SPACE. HERE AT PHILOMELA BEAUTY AND UTILITY ARE MUTUALLY GENERATIVE. THE APPLICATIONS OF PHILOMELA ARE LIMITED ONLY BY THE IMAGINATION.

WE ENJOY COLLABORATING WITH ARCHITECTS AND INTERIOR+FURNITURE+CLOTHING+PRODUCT DESIGNERS ON EVERYTHING FROM ON-SITE TO EVENT-SPECIFIC PROJECT

philomelasweb.com

### PHILOMELA | TEXTILES, WALLCOVERING