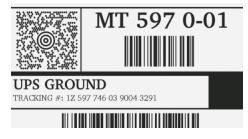

## **TRACK YOUR** SAMPLE

Tracking your sample will help you understand when to expect your results. The time frame for receiving your results depends largely on your return shipping label (Return Sample Section).

Your kit comes complete with a free economy return shipping label. Shipping can sometimes be unpredictable which may delay when our lab receives your sample and when you receive your results

To track your sample, locate your tracking # on your return shipping label. Keep a copy of your tracking # for your records.

Visit https://www.ups.com/track Enter your tracking # and select track.