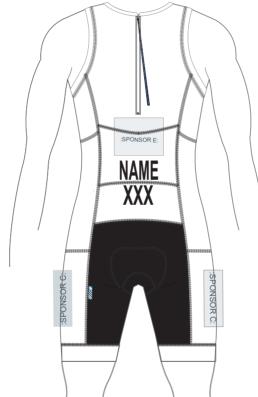

TECH Tri suit : Front Zipper ( MLK415 )

: TECH Tri suit Back Zipper ( MLK409 )















## **POLICIES AND PROCEDURES**

sales@champ-sys.com

Create Date: 2022/1/19





00 02 03 05 06 16 09

LOGO PLACEMENT GUIDELINE:

Country Code:

World Triathlon Logo:

Sponsor A:

Sponsor B:

Sponsor C:

Sponsor D:

Sponsor E:

- By approving these proofs you agree all spelling, logos and colors are correct. Placement and sizing may vary slightly due t

- You are not obligated to purchase all of the items on this group proof, they are merely intended to show how your design will look on our various garment options.

DISCLAIMER:
THE CUSTOMER WARRANTS THAT IT IS THE OWNER OF THE INTELLECTUAL PROPERTY OF ALL DESIGNS, GRAPHICS, LOGOS AND TRADEMARKS ("THESE OF DESIGNING AND MANUFACTURING GARMENTS ORDERED BY THE CUSTOMER.

ITEMS") SUBMITTED OR UPLOADED BY THE CUSTOMER TO CHAMPION SYS