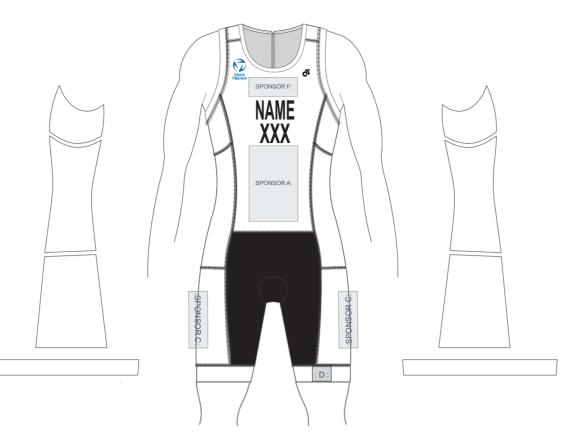

## **POLICIES AND PROCEDURES**

sales@champ-sys.com

Create Date: 2022/1/19

00 02 03 05 06 16 09

LOGO PLACEMENT GUIDELINE:

Country Code:

World Triathlon Logo:

Sponsor A:

Sponsor B:

Sponsor C:

Sponsor D:

Sponsor E:

- By approving these proofs you agree all spelling, logos and colors are correct. Placement and sizing may vary slightly due t

- You are not obligated to purchase all of the items on this group proof, they are merely intended to show how your design will look on our various garment options.