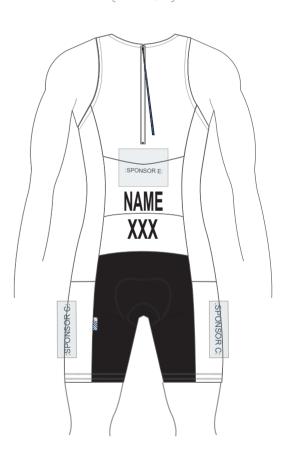

TECH Tri suit : Front Zipper ( MLK415 )

: TECH Tri suit Back Zipper ( MLK409 )















## **POLICIES AND PROCEDURES**

sales@champ-sys.com

Create Date: 2022/1/19





00 02 03 05 06 16 09

LOGO PLACEMENT GUIDELINE:

Country Code:

World Triathlon Logo:

Sponsor A:

Sponsor B:

Sponsor C:

Sponsor D:

Sponsor E:

- By approving these proofs you agree all spelling, logos and colors are correct. Placement and sizing may vary slightly due t

- You are not obligated to purchase all of the items on this group proof, they are merely intended to show how your design will look on our various garment options.

DISCLAIMER:
THE CUSTOMER WARRANTS THAT IT IS THE OWNER OF THE INTELLECTUAL PROPERTY OF ALL DESIGNS, GRAPHICS, LOGOS AND TRADEMARKS ("THESE OF DESIGNING AND MANUFACTURING GARMENTS ORDERED BY THE CUSTOMER.

ITEMS") SUBMITTED OR UPLOADED BY THE CUSTOMER TO CHAMPION SYSTEM OR