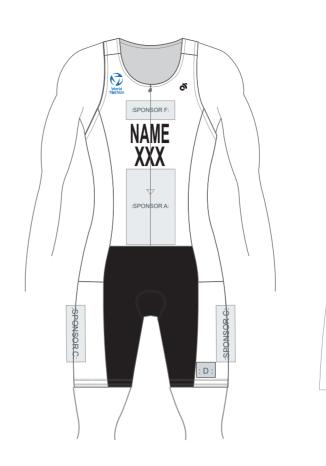

## **POLICIES AND PROCEDURES**

sales@champ-sys.com

Create Date: 2022/1/19

00 02 03 05 06 16 09

LOGO PLACEMENT GUIDELINE:

Country Code:

World Triathlon Logo:

Sponsor A:

Sponsor B:

Sponsor C:

Sponsor D:

Sponsor E:

- By approving these proofs you agree all spelling, logos and colors are correct. Placement and sizing may vary slightly due t

- You are not obligated to purchase all of the items on this group proof, they are merely intended to show how your design will look on our various garment options.