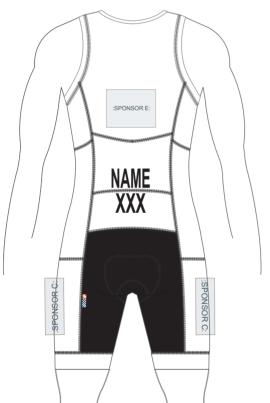

TECH Tri suit : Front Zipper ( MLK415 )

: TECH Tri suit Back Zipper ( MLK409 )















## **POLICIES AND PROCEDURES**

sales@champ-sys.com

Create Date: 2022/1/19





00 02 03 05 06 16 09

LOGO PLACEMENT GUIDELINE:

Country Code:

World Triathlon Logo:

Sponsor A:

Sponsor B:

Sponsor C:

Sponsor D:

Sponsor E:

- By approving these proofs you agree all spelling, logos and colors are correct. Placement and sizing may vary slightly due t

- You are not obligated to purchase all of the items on this group proof, they are merely intended to show how your design will look on our various garment options.

DISCLAIMER:
THE CUSTOMER WARRANTS THAT IT IS THE OWNER OF THE INTELLECTUAL PROPERTY OF ALL DESIGNS, GRAPHICS, LOGOS AND TRADEMARKS ("THESE OF DESIGNING AND MANUFACTURING GARMENTS ORDERED BY THE CUSTOMER.

ITEMS") SUBMITTED OR UPLOADED BY THE CUSTOMER TO CHAMPION S