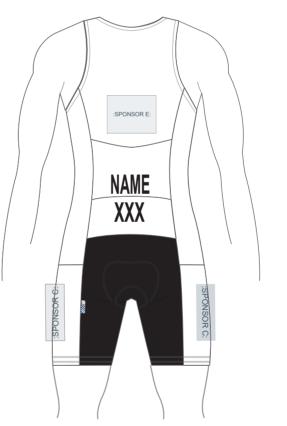

TECH Tri suit : Front Zipper ( MLK415 )

: TECH Tri suit Back Zipper ( MLK409 )















## **POLICIES AND PROCEDURES**

sales@champ-sys.com

Create Date: 2022/1/19





00 02 03 05 06 16 09

LOGO PLACEMENT GUIDELINE:

Country Code:

World Triathlon Logo:

Sponsor A:

Sponsor B:

Sponsor C:

Sponsor D:

Sponsor E:

- By approving these proofs you agree all spelling, logos and colors are correct. Placement and sizing may vary slightly due t

- You are not obligated to purchase all of the items on this group proof, they are merely intended to show how your design will look on our various garment options.

DISCLAIMER:
THE CUSTOMER WARRANTS THAT IT IS THE OWNER OF THE INTELLECTUAL PROPERTY OF ALL DESIGNS, GRAPHICS, LOGOS AND TRADEMARKS ("THESE OF DESIGNING AND MANUFACTURING GARMENTS ORDERED BY THE CUSTOMER.

ITEMS") SUBMITTED OR UPLOADED BY THE CUSTOMER TO CHAMPION SYSTEM