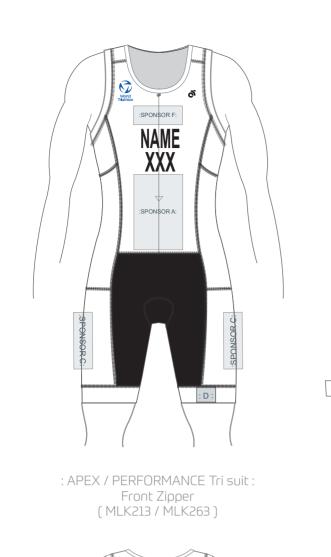

TECH Tri suit : Front Zipper ( MLK415 )

: TECH Tri suit Back Zipper ( MLK409 )















## **POLICIES AND PROCEDURES**

sales@champ-sys.com

Create Date: 2022/1/19





00 02 03 05 06 16 09

LOGO PLACEMENT GUIDELINE:

Country Code:

World Triathlon Logo:

Sponsor A:

Sponsor B:

Sponsor C:

Sponsor D:

Sponsor E:

- By approving these proofs you agree all spelling, logos and colors are correct. Placement and sizing may vary slightly due t

- You are not obligated to purchase all of the items on this group proof, they are merely intended to show how your design will look on our various garment options.

DISCLAIMER:
THE CUSTOMER WARRANTS THAT IT IS THE OWNER OF THE INTELLECTUAL PROPERTY OF ALL DESIGNS, GRAPHICS, LOGOS AND TRADEMARKS ("THESE OF DESIGNING AND MANUFACTURING GAR