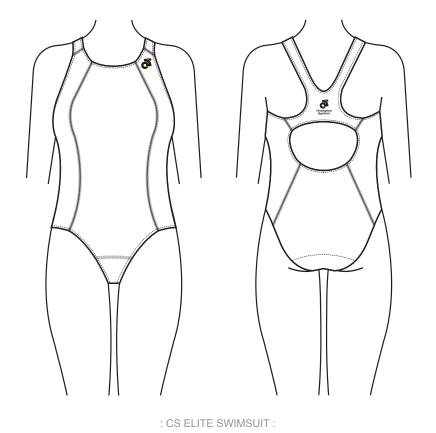

(WSW007)

: WOMEN SPECIFIC TRI SUIT : ( WLK084 )

- By approving these proofs you agree all spelling, logos and colors are correct. Placement and sizing may vary slightly due to template design and scaling. Once designs are approved no changes can be made.
- You are not obligated to purchase all of the items on this group proof, they are merely intended to show how your design will look on our various garment options.