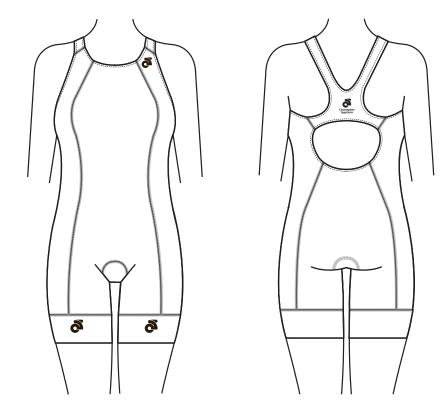

(WSW007)

: WOMEN SPECIFIC TRI SUIT : ( WLK084 )

- By approving these proofs you agree all spelling, logos and colors are correct. Placement and sizing may vary slightly due to template design and scaling. Once designs are approved no changes can be made.
- You are not obligated to purchase all of the items on this group proof, they are merely intended to show how your design will look on our various garment options.