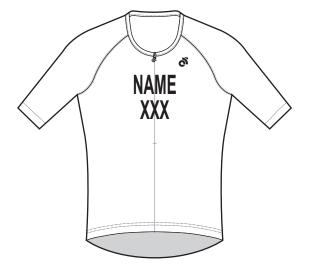

: PERFORMANCE Tri Speed Top : w/o collar binding

Family Name: (Fixed Size & Area)

NAME

Country Code: (Fixed Size & Area)

: Back View :

sales@champ-sys.com

TeamName\_USXXXXXX\_TTP008\_Normal\_V1.01

Graphic Editor: Start Date: 2000/00/00