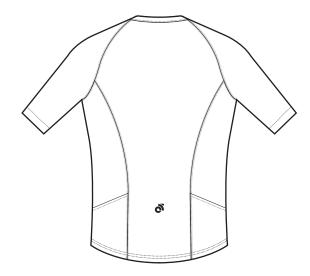

: PERFORMANCE Tri Speed Top : w/o collar binding

Family Name: (Fixed Size & Area)

NAME

Country Code: (Fixed Size & Area)

: Back View :

sales@champ-sys.com

TeamName\_USXXXXXX\_TTP008\_Normal\_V1.01

Graphic Editor: Start Date: 2000/00/00