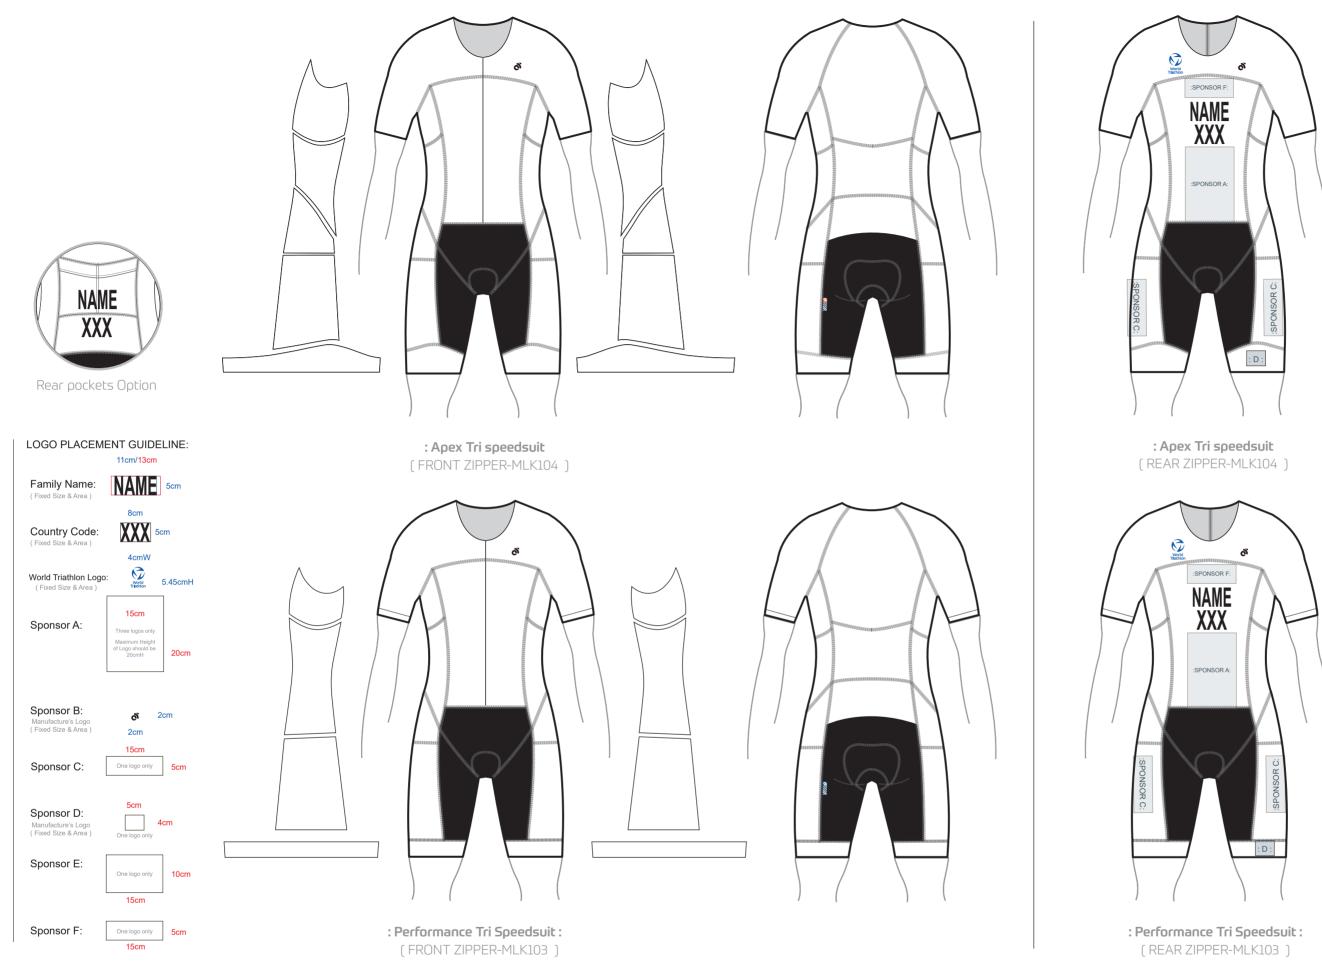

|          | TSU025-0001-22-USXXXXXV-V1.01-SXXX                                                                                                                                  |                                                                                                                                                                                                                                  | Graphic Editor:Start DaNAME2022-00- |  | ( Scale 1:10 ) |  |
|----------|---------------------------------------------------------------------------------------------------------------------------------------------------------------------|----------------------------------------------------------------------------------------------------------------------------------------------------------------------------------------------------------------------------------|-------------------------------------|--|----------------|--|
| <b>A</b> | 000000000000000000000000000000000000000                                                                                                                             | <ul> <li>POLICIES AND PROCEDURES</li> <li>By approving these proofs you agree all spelling, logos and colors are correct. Placement and sizing may vary slightly due to template design and scaling. Once designs are</li> </ul> |                                     |  |                |  |
|          | 00 02 03 05 06 16 09                                                                                                                                                |                                                                                                                                                                                                                                  |                                     |  |                |  |
|          | S00         S02         S03         S04         S05           S06         S16         S18         S08         S09           S12         S15         S25         S17 |                                                                                                                                                                                                                                  |                                     |  |                |  |
|          | Neon series:                                                                                                                                                        |                                                                                                                                                                                                                                  |                                     |  |                |  |

NAME XXX