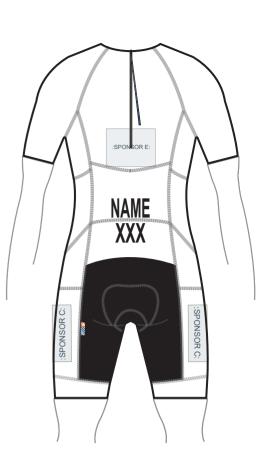

S12         S15         S25         S17 |                                                                                                                                                                                                                                  |                                     |  |                |  |
|          | Neon series:                                                                                                                                                        |                                                                                                                                                                                                                                  |                                     |  |                |  |



NAME XXX



## sales@champ-sys.com

## pproved no changes can be made.

## Create Date: 2022/3/09

AN IRREVOCABLE AUTHORISATION AND UNCONDITIONAL PERMISSION TO CHAMPION SYSTEM TO USE THESE ITEMS FOR THE PURPOSE

USE THESE ITEMS. THE CUSTOMER SHALL FULLY INDEMNIFY CHAMPION SYSTEM AND HOLD IT FULLY INDEMNIFIED AND HARMLESS FROM