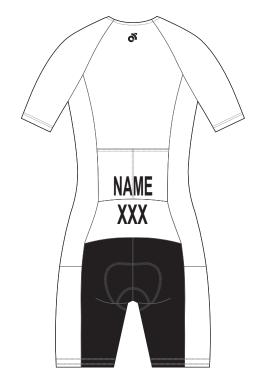

**TECH Aero Short Sleeve** Tri Suit ( MLK316/WLK316/CLK316 )

- By approving these proofs you agree all spelling, logos and colors are correct. Placement and sizing may vary slightly due to template design and scaling. Once designs are approved no changes can be made.

- You are not obligated to purchase all of the items on this group proof, they are merely intended to show how your design will look on our various garment options.

FlatLock Stitching

THE CUSTOMER WARRANTS THAT IT IS THE OWNER OF THE INTELLECTUAL PROPERTY OF ALL DESIGNS, GRAPHICS, LOGOS AND TRADEMARKS ("THESE ITEMS") SUBMITTED OR UPLOADED BY THE CUSTOMER TO CHAMPION SYSTEM OR ITS WEB-SITE AND GIVES AN IRREVOCABLE AUTHORISATION AND UNCONDITIONAL PERMISSION TO CHAMPION SYSTEM TO USE THESE ITEMS FOR THE PURPOSE OF DESIGNING AND MANUFACTURING GARMENTS ORDERED BY THE CUSTOMER.