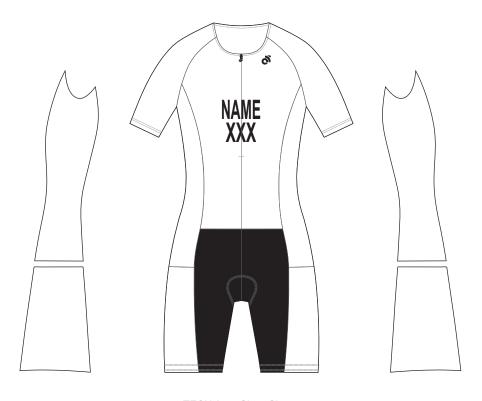

**TECH Aero Short Sleeve** Tri Suit ( MLK316/WLK316/CLK316 )

- By approving these proofs you agree all spelling, logos and colors are correct. Placement and sizing may vary slightly due to template design and scaling. Once designs are approved no changes can be made.

- You are not obligated to purchase all of the items on this group proof, they are merely intended to show how your design will look on our various garment options.

FlatLock Stitching

THE CUSTOMER WARRANTS THAT IT IS THE OWNER OF THE INTELLECTUAL PROPERTY OF ALL DESIGNS, GRAPHICS, LOGOS AND TRADEMARKS ("THESE ITEMS") SUBMITTED OR UPLOADED BY THE CUSTOMER TO CHAMPION SYSTEM OR ITS WEB-SITE AND GIVES AN IRREVOCABLE AUTHORISATION AND UNCONDITIONAL PERMISSION TO CHAMPION SYSTEM TO USE THESE ITEMS FOR THE PURPOSE OF DESIGNING AND MANUFACTURING GARMENTS ORDERED BY THE CUSTOMER.