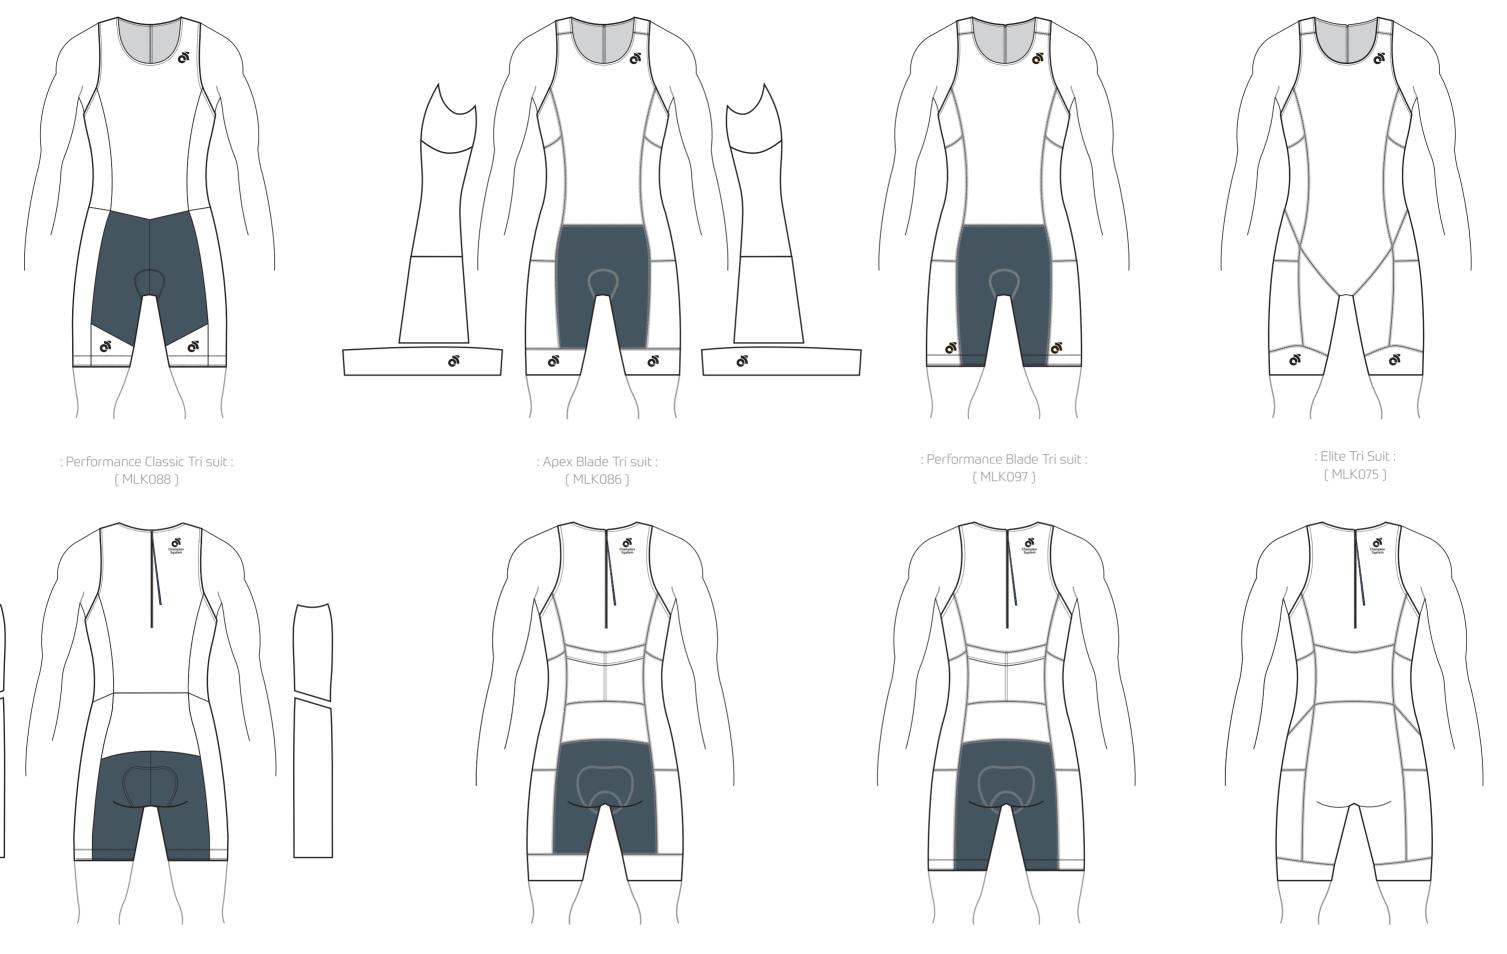

TeamName\_USXXXXXX\_TSU013\_ITU\_V1.01

aphic Editor:

2000/00/00 2000/00/00

2DScale: 1:10

Pantone Color Reference:

Notes:

Rear Zipper Color:

sales@champ-sys.com champ-sys.com