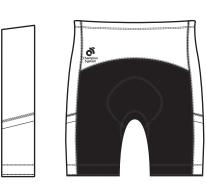

: Apex Link Short : MRS071

: Performance Link Short : MRS073

: Apex Blade Short : MRS072

: Performance Blade Short : MRS074