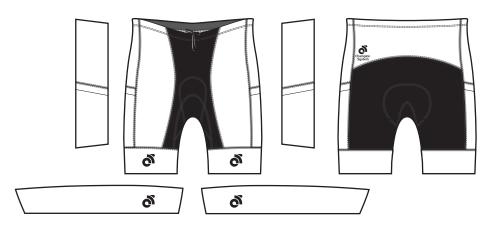

: Apex Link Short : MRS071

: Performance Link Short : MRS073

: Apex Blade Short : MRS072

: Performance Blade Short : MRS074