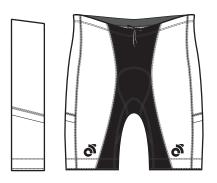

: Apex Link Short : MRS071

: Performance Link Short : MRS073

: Apex Blade Short : MRS072

: Performance Blade Short : MRS074