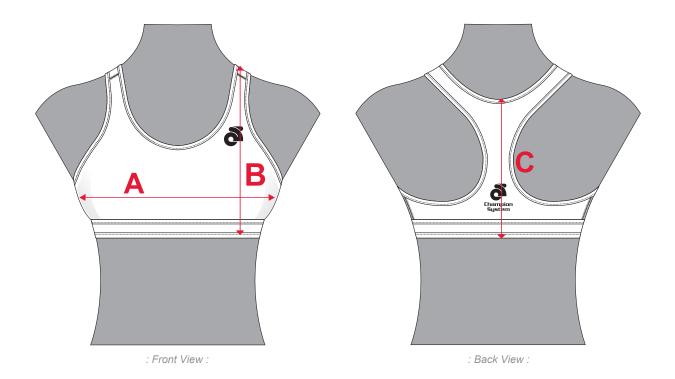

## Women Sports Bra Size Chart

If you're unsure which size to buy, try measuring a sports bra that you already own that fits you well, and compare those measurements to the size chart. Lay the sports bra on a  $\underline{\text{flat}}$  surface and use the above guide to measure the sports bra.

Note: All measurements are approximate.

| Size | A (Chest) | <b>B</b> (Front Length) | <b>C</b> (Back Length) |
|------|-----------|-------------------------|------------------------|
| XS   | 11 3/4"   | 10"                     | 8"                     |
| S    | 12 3/4"   | 10 1/2"                 | 8 1/2"                 |
| M    | 13 3/4"   | 11"                     | 9"                     |
| L    | 14 3/4"   | 11 1/2"                 | 9 1/2"                 |
| XL   | 15 3/4"   | 12"                     | 10"                    |