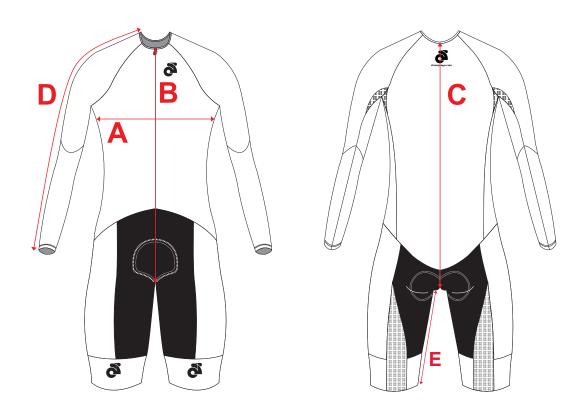

## Women Speedsuit Size Chart

If you're unsure which size to buy, try measuring a speedsuit that you already own that fits you well, and compare those measurements to the size chart. Lay the speedsuit on a flat surface and use the above guide to measure the speedsuit.

Note: All measurements are approximate +/- 1/2".

| Size | A (Chest) | <b>B</b> (Front Crotch) | C (Back Crotch) | <b>D</b> (Long Sleeve) | D (Short Sleeve) | E (Inseam) |
|------|-----------|-------------------------|-----------------|------------------------|------------------|------------|
| XS   | 12 1/2"   | 19 1/4"                 | 23 3/4"         | 23 1/4"                | 10 3/8"          | 11"        |
| S    | 13"       | 20 1/4"                 | 24 3/4"         | 24"                    | 11"              | 11 1/4"    |
| M    | 13 1/2"   | 21 1/4"                 | 25 3/4"         | 24 3/4"                | 11 5/8"          | 11 1/2"    |
| L    | 14"       | 22 1/4"                 | 26 3/4"         | 25 1/2"                | 12 1/4"          | 11 3/4"    |
| XL   | 14 1/2"   | 23 1/4"                 | 27 3/4"         | 26 1/4"                | 12 7/8"          | 12"        |
| 2XL  | 15"       | 24 1/4"                 | 28 3/4"         | 27"                    | 13 1/2"          | 12 1/4"    |