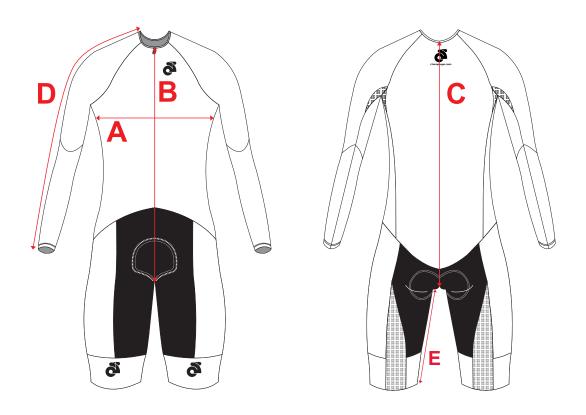

## Men Speedsuit Size Chart

If you're unsure which size to buy, try measuring a speedsuit that you already own that fits you well, and compare those measurements to the size chart. Lay the speedsuit on a flat surface and use the above guide to measure the speedsuit.

Note: All measurements are approximate +/- 1/2".

| Size | A (Chest) | <b>B</b> (Front Crotch) | C (Back Crotch) | <b>D</b> (Long Sleeve) | <b>D</b> (Short Sleeve) | E (Inseam) |
|------|-----------|-------------------------|-----------------|------------------------|-------------------------|------------|
| XS   | 13"       | 20 1/4"                 | 24 3/4"         | 24"                    | 11"                     | 11 1/4"    |
| S    | 13 1/2"   | 21 1/4"                 | 25 3/4"         | 24 3/4"                | 11 1/2"                 | 11 1/2"    |
| M    | 14"       | 22 1/4"                 | 26 3/4"         | 25 1/2"                | 12"                     | 11 3/4"    |
| L    | 14 1/2"   | 23 1/4"                 | 27 3/4"         | 26 1/4"                | 12 1/2"                 | 12"        |
| XL   | 15"       | 24 1/4"                 | 28 3/4"         | 27"                    | 13"                     | 12 1/4"    |
| 2XL  | 15 1/2"   | 25 1/4"                 | 29 3/4"         | 27 3/4"                | 13 3/4"                 | 12 1/2"    |