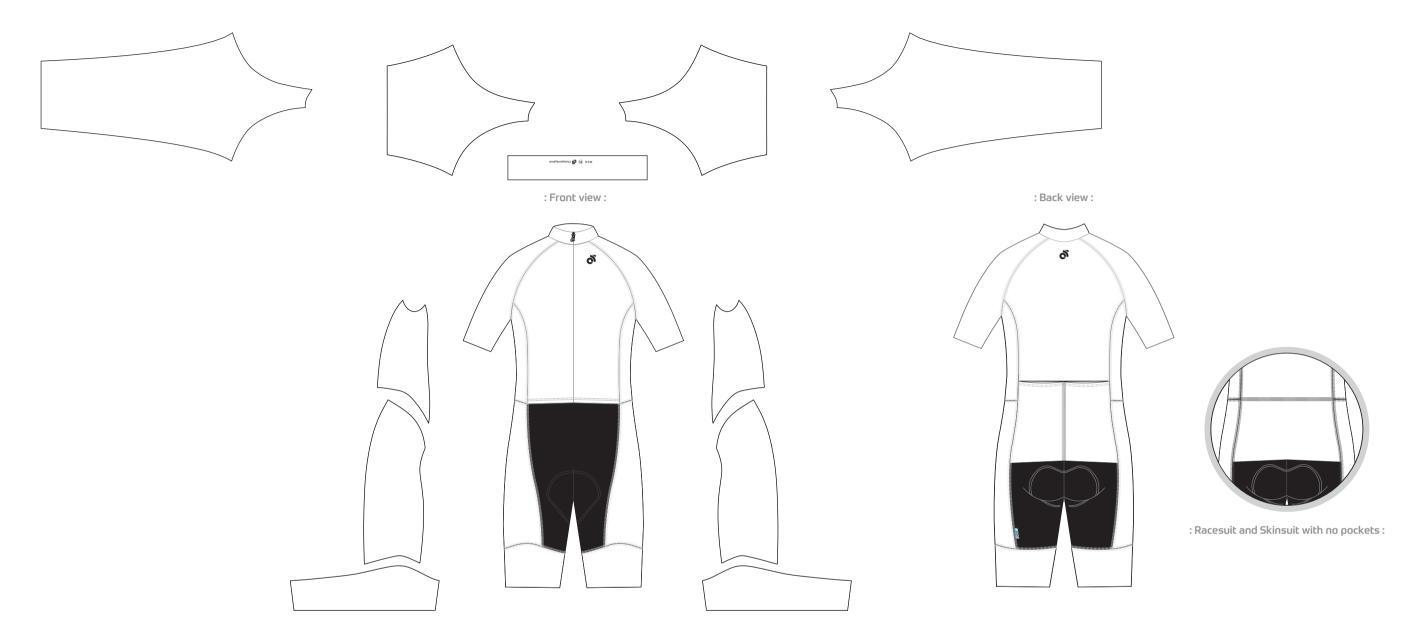

: SS/LS PERFORMANCE Cyclocross Skinsuit / Lite Skinsuit : ( MSU281 / WSU281 / MSU285 / WSU285)

Pre-dyed Color:

00 02 05 06 16 08 09 10

**POLICIES AND PROCEDURES** 

sales@champ-sys.com

champ-sys.com

FlatLock Stitching