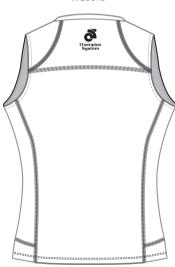

: Performance SS Zip Tee - Women : ( WUJ068 )

: Women Specific Run Top : (Apex WUJ025/ Performance WUJ045)

: Women's Specific Performance Training Top Short Sleeve : WUJ345

: Women Specific Run Singlet : (Apex WUJ023/ Performance WUJ043)

: Women's Specific Performance Lite Run Singlet :

RUN002-0001-16

PMS

2000/00/00 2000/00/00

PMS

2D Scale: 1: 10

Pantone Color Reference:

Notes: