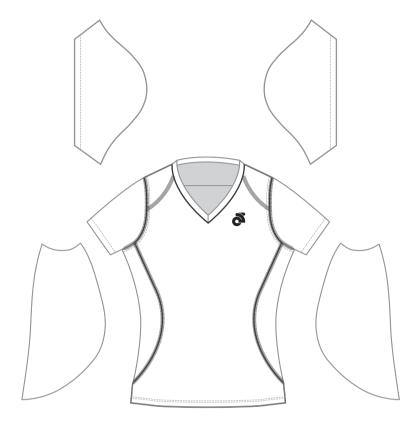

: Performance SS Zip Tee - Women : ( WUJ068 )

: Women Specific Run Top : (Apex WUJ025/ Performance WUJ045)

: Women's Specific Performance Training Top Short Sleeve : WUJ345

: Women Specific Run Singlet : (Apex WUJ023/ Performance WUJ043)