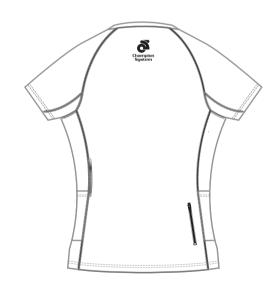

: Performance SS Zip Tee - Women : ( WUJ068 )

: Women Specific Run Top : (Apex WUJ025/ Performance WUJ045)

: Women's Specific Performance Training Top Short Sleeve : WUJ345

: Women Specific Run Singlet : (Apex WUJ023/ Performance WUJ043)