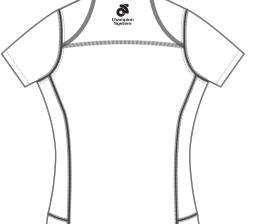

: Performance SS Zip Tee - Women : ( WUJ068 )

: Women Specific Run Top : (Apex WUJ025/ Performance WUJ045)

: Women's Specific Performance Training Top Short Sleeve : WUJ345

: Women Specific Run Singlet : (Apex WUJ023/ Performance WUJ043)