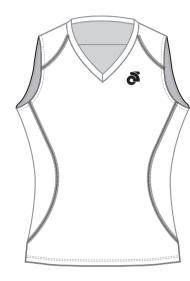

: Performance SS Zip Tee - Women : ( WUJ068 )

: Women Specific Run Top : (Apex WUJ025/ Performance WUJ045)

: Women's Specific Performance Training Top Short Sleeve : WUJ345

: Women Specific Run Singlet : (Apex WUJ023/ Performance WUJ043)

: Women's Specific Performance Lite Run Singlet :

RUN002-0001-16

PMS

2000/00/00 2000/00/00

PMS

2D Scale: 1: 10

Pantone Color Reference:

Notes: