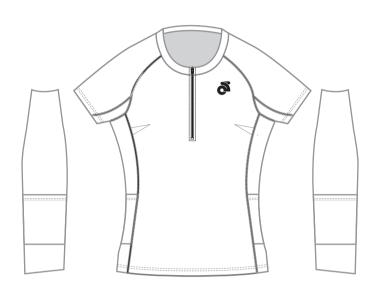

: Performance SS Zip Tee - Women : ( WUJ068 )

: Women Specific Run Top : (Apex WUJ025/ Performance WUJ045)

: Women's Specific Performance Training Top Short Sleeve : WUJ345

: Women Specific Run Singlet : (Apex WUJ023/ Performance WUJ043)