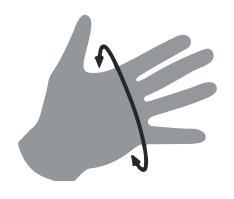

Note - Measure around the widest part of palm below the knuckles; measure with the hand flat.

| Hand Circumference without Thumb |         |         |  |  |  |  |
|----------------------------------|---------|---------|--|--|--|--|
| Size                             | (inch)  | (cm)    |  |  |  |  |
| XS                               | 6 - 7   | 16 - 18 |  |  |  |  |
| 5                                | 7 - 8   | 18 - 20 |  |  |  |  |
| М                                | 8 - 9   | 20 -23  |  |  |  |  |
| L                                | 9 - 10  | 23 -26  |  |  |  |  |
| XL                               | 10 - 11 | 26 - 28 |  |  |  |  |