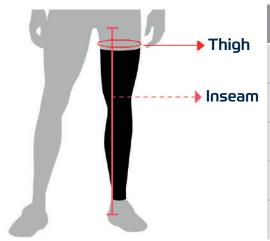

| Size | 1. Thigh (inch) | 2. Inseam (inch) |  |
|------|-----------------|------------------|--|
| XS   | 14.5            | 23               |  |
| S    | 15.5            | 24               |  |
| М    | 16.5            | 25               |  |
| L    | 17.5            | 26               |  |
| XL   | 18.5            | 27               |  |