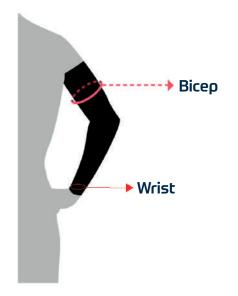

## SIZE GUIDE WARMERS & GLOVES

Note: All measurements on this guide are approximate +/- 1/4".

| Size | 1. Wrist (inch) | 2. Bicep (inch) |  |
|------|-----------------|-----------------|--|
| XS   | 5 9             |                 |  |
| 5    | 5.5             | 9.75            |  |
| М    | 6               | 10.5            |  |
| L    | 6.5             | 11.25           |  |
| XL   | 7               | 12              |  |