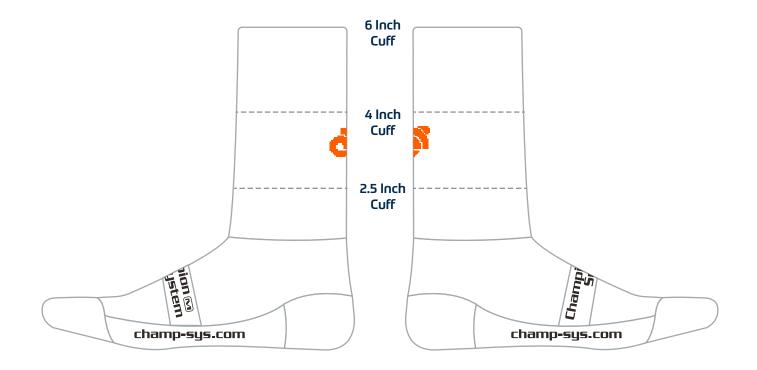

## FIT COMPARISON SOCKS

|                           | Shoe Size |            |           |            |         |  |
|---------------------------|-----------|------------|-----------|------------|---------|--|
| Shoe Cover /<br>Sock Size | US Men's  | US Women's | UK Men's  | UK Women's | EU      |  |
| XS                        | 5         | 6          | 4 - 5.5   | 3.5 - 5    | 36 -38  |  |
| S                         | 5 - 8     |            | 5.5 - 7.5 | 5 - 7      | 38 - 41 |  |
| M                         | 8 - 10    | 9.5 - 11   |           | 7 - 9.5    | 41 - 44 |  |
| L                         | 10 - 12   | 11+        | 10 - 11.5 |            | 44 - 46 |  |
| XL                        | 12+       |            | 11.5+     |            | 46+     |  |