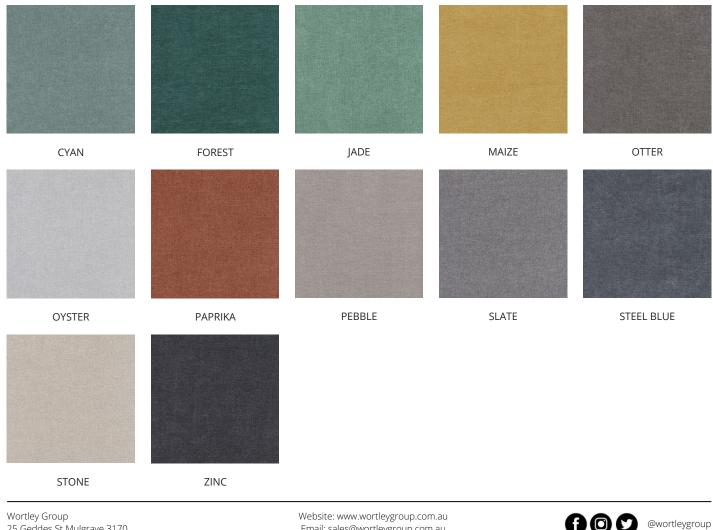

## **COLOURWAYS**

**SPECIFICATIONS** 

Application: 🏩 🚔

Performance: Commercial

Martindale Abrasion: Greater than 95,000 rubs

FR Properties AS1530.3: Smoke Developed Index: 5

Washable: Yes (at 40 Degrees)\*\*