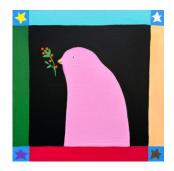

Madeleine Stamer

Pink Peace Bird with

Cumquat Sprig.

2024

Synthetic Polymer on linen.

Framed in Tasmanian Oak.

435mm x 435mm

\$750