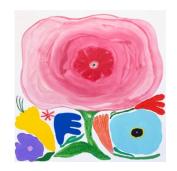

## birds to beaches

paintings by madeleine stamer & georgie wilson

Madeleine Stamer

Nesting Peace Bird Under a

Floating Waratah.

2024

Synthetic Polymer on linen.

Framed in Tasmanian Oak.