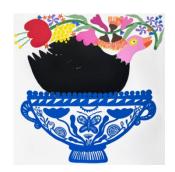

Madeleine Stamer Blue Peace Bird with Floating Meadow. 2024 Synthetic Polymer on linen. Framed in Tasmanian Oak. 435mm x 435mm \$750

Madeleine Stamer
Orange Peace Bird with
Floating Meadow.
2024
Synthetic Polymer on linen.
Framed in Tasmanian Oak.
435mm x 435mm
\$750