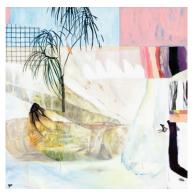

## birds to beaches

paintings by madeleine stamer & georgie wilson

Madeleine Stamer

Nesting Peace Bird Under a

Floating Waratah.

2024

Synthetic Polymer on linen.

Framed in Tasmanian Oak.

950 x 950mm

\$2850

Madeleine Stamer
Nesting Peace Bird Under a
Floating Meadow.
2024
Synthetic Polymer on linen.
Framed in Tasmanian Oak.
950 x 950mm
\$2850

Madeleine Stamer Floating Meadow I. 2024 Synthetic Polymer on linen. Framed in Tasmanian Oak. 950 x 950mm \$2850