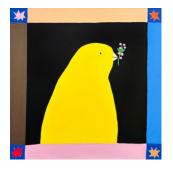

Madeleine Stamer
Floating Meadow II.
2024
Synthetic Polymer on linen.
Framed in Tasmanian Oak.
950 x 950mm
\$2850

Madeleine Stamer Yellow Peace Bird with Blossom Sprig. 2024 Synthetic Polymer on linen. Framed in Tasmanian Oak. 435mm x 435mm \$750