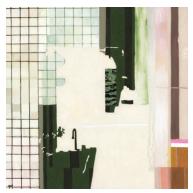

Madeleine Stamer Blue Peace Bird with Floating Meadow. 2024 Synthetic Polymer on linen. Framed in Tasmanian Oak. 435mm x 435mm \$750

Madeleine Stamer
Orange Peace Bird with
Floating Meadow.
2024
Synthetic Polymer on linen.
Framed in Tasmanian Oak.
435mm x 435mm
\$750