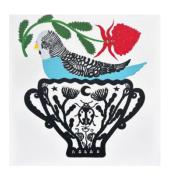

## birds to beaches

paintings by madeleine stamer & georgie wilson

Madeleine Stamer

Nesting Peace Bird Under a

Floating Waratah.

2024

Synthetic Polymer on linen.

Framed in Tasmanian Oak.

950 x 950mm

\$2850

Madeleine Stamer
Nesting Peace Bird Under a
Floating Meadow.
2024
Synthetic Polymer on linen.
Framed in Tasmanian Oak.
950 x 950mm
\$2850

Madeleine Stamer Floating Meadow I. 2024 Synthetic Polymer on linen. Framed in Tasmanian Oak. 950 x 950mm \$2850