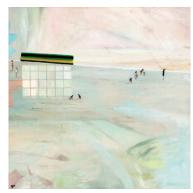

## birds to beaches paintings by georgie wilson & madeleine stamer

Georgie Wilson I'd Rather Be Lucky Than Smart. 2024 Synthetic Polymer on Canvas. Framed in Tasmanian Oak. 100 x 100mm \$2950

Georgie Wilson
Above Average Moments
Feel Fine.
2024
Synthetic Polymer
on Canvas.
Framed in Tasmanian Oak.
100 x 100mm
\$2950

Georgie Wilson Ghost Bananas. 2024 Synthetic Polymer on Canvas. Framed in Tasmanian Oak. 100 x 100mm \$2950

Georgie Wilson Light Sky Everywhere. 2024 Synthetic Polymer on Canvas. Framed in Tasmanian Oak. 100 x 100mm \$2950