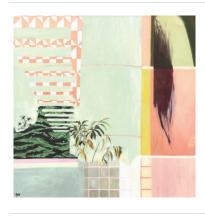

Madeleine Stamer
Floating Meadow II.
2024
Synthetic Polymer on linen.
Framed in Tasmanian Oak.
950 x 950mm
\$2850

Madeleine Stamer Yellow Peace Bird with Blossom Sprig. 2024 Synthetic Polymer on linen. Framed in Tasmanian Oak. 435mm x 435mm \$750

Madeleine Stamer

Pink Peace Bird with

Cumquat Sprig.

2024

Synthetic Polymer on linen.

Framed in Tasmanian Oak.

435mm x 435mm

\$750