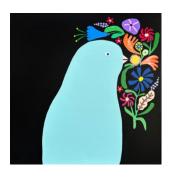

Madeleine Stamer Blue Peace Bird with Floating Meadow. 2024 Synthetic Polymer on linen. Framed in Tasmanian Oak. 435mm x 435mm \$750

Madeleine Stamer
Orange Peace Bird with
Floating Meadow.
2024
Synthetic Polymer on linen.
Framed in Tasmanian Oak.
435mm x 435mm
\$750