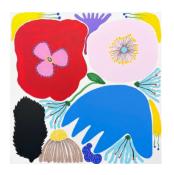

Madeleine Stamer
Floating Meadow II.
2024
Synthetic Polymer on linen.
Framed in Tasmanian Oak.
950 x 950mm
\$2850

Madeleine Stamer Yellow Peace Bird with Blossom Sprig. 2024 Synthetic Polymer on linen. Framed in Tasmanian Oak. 435mm x 435mm \$750