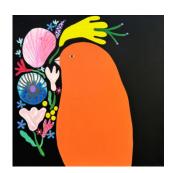

Madeleine Stamer Blue Peace Bird with Floating Meadow. 2024 Synthetic Polymer on linen. Framed in Tasmanian Oak. 435mm x 435mm \$750

Madeleine Stamer
Orange Peace Bird with
Floating Meadow.
2024
Synthetic Polymer on linen.
Framed in Tasmanian Oak.
435mm x 435mm
\$750