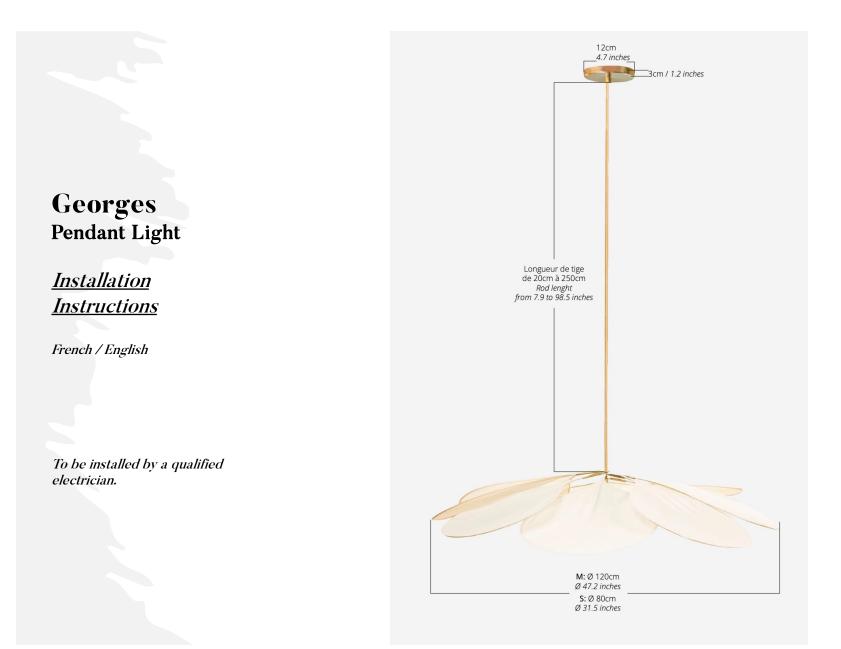

r le fil

Do not forget to inshall the plastic 8

patte de Exation/ living lug

î (b) î

(4)

60

pevillon / Rosace (a) vis (sound

2

5

Invor le pavillon en haut de la lige et server dancement, Sien drait, la pente us translucide (a) / In wit the rosece at the top of the road and gently tighten the small translucent social in the cable damp



déployer les pétales autour de le douille, allumer la lumière et voila! Deploy the petals around the socket, switch the light on and voila!



3

Connecter les fils Electriques Connet electric wires

Si votre lige ester 2 parties, enlever la partie haute de la tipe ansi que la jainture en laton par institu les pétales / If your rod is in 2 parts, take off the first part of the rod and the bran joint before sliding the petals

www.georgeistore.com