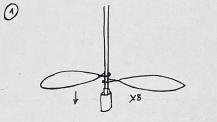

## Installation **Instructions**

French / English

To be installed by a qualified electrician.

guner les 8 pétales sur la trac en laiton, arcianx vers le bas, jusqu'à le douille / state the 8 petals haops on the floorside, on the brass road up to the socket

A ve par oublist d'installer le 8 en plartique our un cochet pour maintenir le fil

Do not forget to inshall the plastic 8

patte de Exation/ living lug

î (b) î

(4)

60

pevillon / Rosace (a) vis (sound

2

déployer les pétales autour de le douille, allumer la lumière et voila! Deploy the petals around the socket, switch the light on and voila!

3

Connecter les fils Electriques Connet electric wires

Si votre lige ester 2 parties, enlever la partie haute de la tipe ansi que la jainture en laton par institu les pétales / If your rod is in 2 parts, take off the first part of the rod and the bran joint before sliding the petals