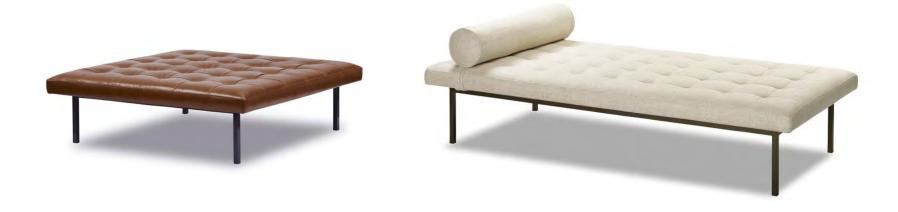

## **Collins**

For the love of a daybed or ottoman—featuring tufted stitching detail and powder coated metal feature frame, it makes for the perfect place to rest or put your feet up, it also features as a functional upholstered coffee table.

## COLLINS //

90 x 20 cm

FEATURES Environmentally friendly FSC certified solid timber frame

No sag steel suspension

SEAT CUSHION Fixed seat - Molmic Comfort Support BACK CUSHION

SCATTER Fibre - headroll

 UPHOLSTERY
 Fabric fully upholstered
 FEET
 Powdercoated metal frame

SIDE VIEW (CM)

Seat Height Seat Depth Back Height Arm Height Leg Height Scatter Size

DIMENSIONS (CM)

L 200 x D 100 x H 41 L 120 x D 120 x H 36

Daybed Ottoman