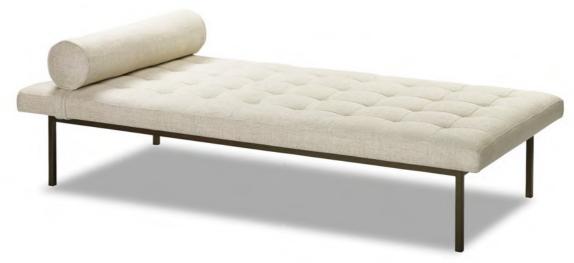

## **Collins**

For the love of a daybed or ottoman—featuring tufted stitching detail and powder coated metal feature frame, it makes for the perfect place to rest or put your feet up, it also features as a functional upholstered coffee table.

## COLLINS //

90 x 20 cm

FEATURES Environmentally friendly FSC certified solid timber frame

No sag steel suspension

SEAT CUSHION Fixed seat - Molmic Comfort Support BACK CUSHION

SCATTER Fibre - headroll

 UPHOLSTERY
 Fabric fully upholstered
 FEET
 Powdercoated metal frame

SIDE VIEW (CM)

Seat Height Seat Depth Back Height Arm Height Leg Height Scatter Size

DIMENSIONS (CM)

L 200 x D 100 x H 41 L 120 x D 120 x H 36

Daybed Ottoman