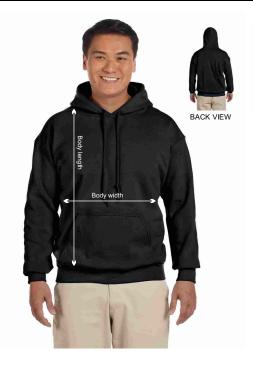

## **HOODIES**

## Adult Heavy Blend™ 50/50 Hooded Sweatshirt

## **Product Specifications**

|             | S  | М  | L  | XL | 2XL | 3XL |
|-------------|----|----|----|----|-----|-----|
| BODY LENGTH | 26 | 27 | 28 | 29 | 30  | 31  |
| BODY WIDTH  | 20 | 22 | 24 | 26 | 28  | 30  |