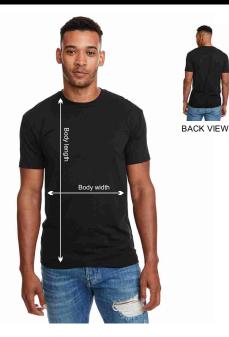

## SHORT SLEEVE TEES

#### **Unisex CVC Crewneck T-Shirt**

## **Product Specifications**

|                | S  | М    | L  | XL | 2XL | 3XL | 4XL |
|----------------|----|------|----|----|-----|-----|-----|
| BODY<br>LENGTH | 28 | 29   | 30 | 31 | 32  | 33  | 34  |
| BODY WIDTH     | 19 | 20.5 | 22 | 24 | 26  | 28  | 30  |