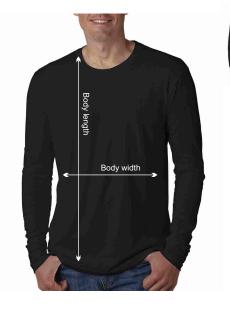

# LONG SLEEVE TEES

## **Cotton Long-Sleeve Crew**

## **Product Specifications**

|             | S    | М  | L    | XL   | 2XL  |
|-------------|------|----|------|------|------|
| BODY LENGTH | 28   | 29 | 30   | 31   | 32   |
| BODY WIDTH  | 18.5 | 20 | 21.5 | 23.5 | 25.5 |