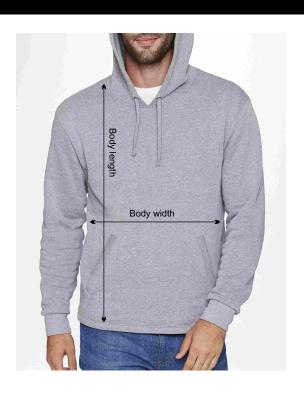

## **HOODIES**

## Adult Heavy Blend™ 50/50 Hooded Sweatshirt

## **Product Specifications**

|             | S  | М  | L  | XL | 2XL | 3XL |
|-------------|----|----|----|----|-----|-----|
| BODY LENGTH | 26 | 27 | 28 | 29 | 30  | 31  |
| BODY WIDTH  | 20 | 22 | 24 | 26 | 28  | 30  |