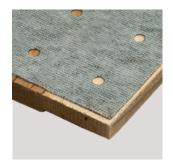

BUCKSKIN ALSO AVAILABLE IN FLAT



NATURAL (UNFINISHED) DIMENSIONAL SHOWN. ALSO AVAILABLE IN FLAT.



GUNSTOCK DIMENSIONAL SHOWN.
ALSO AVAILABLE IN FLAT.



GLACIER DIMENSIONAL SHOWN. ALSO AVAILABLE IN FLAT



DIMENSIONAL SHOWN. ALSO AVAILABLE IN FLAT.



REVERSE OF TILE SHOWING PATENT PENDING BACKER

## **Technical Details:**

| THICKNESS:      | Flat: 5/8", Dimensional 1/2"-3/4"                                                         |
|-----------------|-------------------------------------------------------------------------------------------|
| PER SHEET AREA: | 1 Square Foot                                                                             |
| FIRE RATING     | Fire Rating: Class C Standard—Class A Available. Follow Code Requirements for Heat Zones. |
| INSTALLATION    | Installs with Polyurethane Construction Adhesive -or- 2 part Thinset. Interior Walls Only |



Made in the USA



Lightweight Construction



Class A Fire Treatment



Virtually Waste Free



Real Wood, Naturally Weathered



Commercial Performance