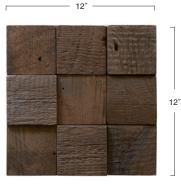

## **Technical Details:**

| THICKNESS:      | Flat: 5/8", Dimensional 1/2"-3/4"                                                         |
|-----------------|-------------------------------------------------------------------------------------------|
| PER SHEET AREA: | 1 Square Foot                                                                             |
| FIRE RATING     | Fire Rating: Class C Standard—Class A Available. Follow Code Requirements for Heat Zones. |
| INSTALLATION    | Installs with Polyurethane Construction Adhesive -or- 2 part Thinset. Interior Walls Only |