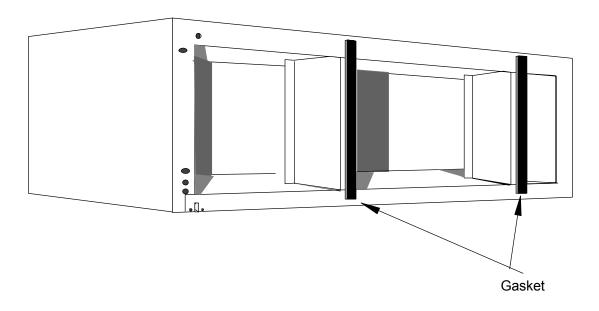

## **Installation Instructions**

www.knitec.com

(866) 469-7111

sales@knitec.com

- Remove paper backing and adhere provided gasket material to the two vertical baffles as shown below
- Gasket material must be in place before exterior grille is assembled to the wall sleeve

**NOTE:** These gaskets will prevent air recirculation, premature failure of the compressor, and excessive overload cycling.