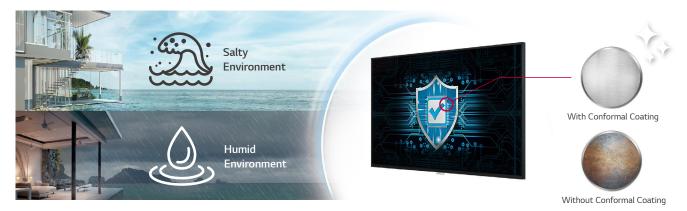

### **Conformal Coating**

In various places the UH5J-H series is unable to avoid exposure to environments containing dust, humidity, etc. which may hamper performance over time. The conformal coating on power board reduces these risks by protecting UH5J-H series from salt, dust, iron powder, humidity, etc.