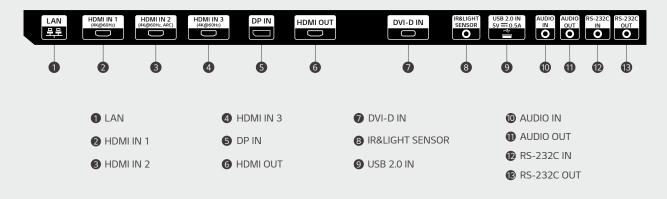

#### CONNECTIVITY

<sup>\*</sup> Jack Panels may differ from the above image, so please contact LG sales team to verify before ordering.