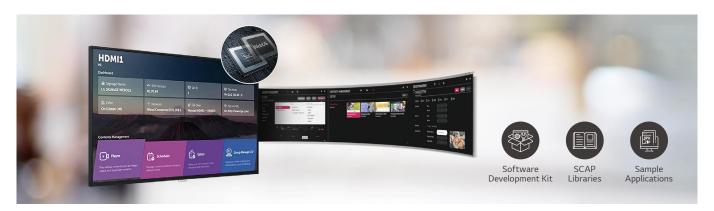

# High-Performance with webOS

LG webOS platform enhances user convenience with intuitive GUI and simple app development tools.

### Mobile Content Management

You can create a store profile and get template recommendations using the Promota\* app. Users can customize templates as needed and easily create and manage content not only on PCs but also on mobile devices.