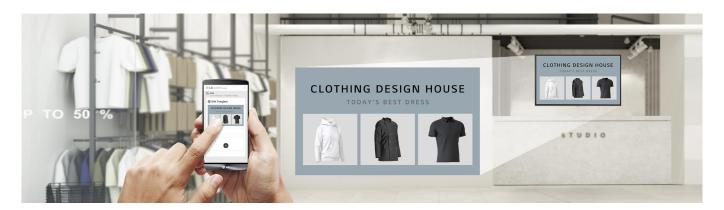

### Mobile Content Management

You can create a store profile and get template recommendations using the Promota\* app. Users can customize templates as needed and easily create and manage content not only on PCs but also on mobile devices.

- \* LG Promota is can be downloaded from the App Store and Google Play store. (Not available for Europe/CIS Region)
- \* In Korea, the name is not Promota, but Mustard.