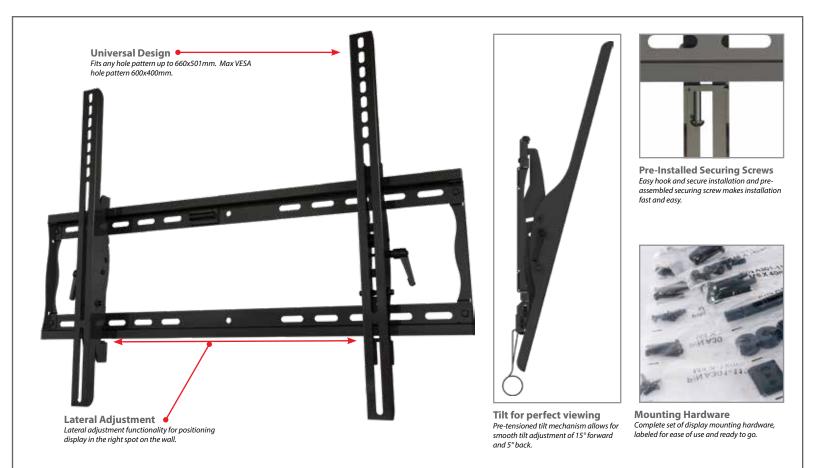

## T55 Tilting Wall Mount Universal mount for 32 - 80" displays Best In Class Tilting Wall Mount Solution

- Universal design
- VESA compatible
- Pre-tensioned tilt mechanism for smooth adjustment
- Open wall plate allows easy access for wiring
- Lateral shift for perfect placement
- Pre-sorted hardware pack for easy installation to wood studs or concrete surfaces included

## T55 Tilting Wall Mount Universal mount for 32-80" displays

Universal tilting mount for 32" to 80" displays. Adjustable tilt wall mount with Universal hole pattern to fit a wide selection displays. Smooth tilt adjustments of 15° forward and 5° back with a locking knob for a variety of viewing angles. Makes a secure installation quick and easy, simply hang the display and turn the pre-assembled securing screw to lock in place. Open wall plate design provides easy access to wiring.