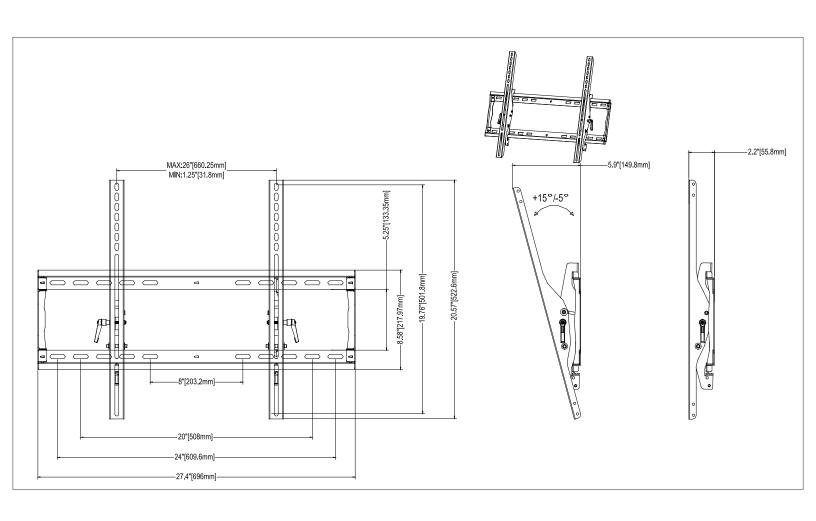

| SKU | Display Size | Max VESA  | Depth | Max Load |
|-----|--------------|-----------|-------|----------|
| T55 | 32″- 80″     | 600x400mm | 2.2″  | 200lb    |

| Attribute            | Value                        |
|----------------------|------------------------------|
| Display size         | 32" - 80"                    |
| Lateral adjustment   | Varies with Display          |
| Weight capacity      | 200lb (91kg)                 |
| Max mounting pattern | 660x501mm                    |
| Depth                | 2.2" (55.8mm)                |
| Tilt                 | +15°/-5°                     |
| Construction         | High-grade cold rolled steel |
| Color                | Black                        |
| Warranty             | Limitied lifetime            |
| Product Weight       | 6.8lb (3.1kg)                |