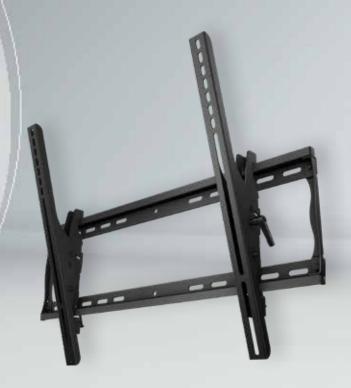

## T55 Tilting Wall Mount Universal mount for 32 - 80" displays Best In Class Tilting Wall Mount Solution

- Universal design
- VESA compatible
- Pre-tensioned tilt mechanism for smooth adjustment
- Open wall plate allows easy access for wiring
- Lateral shift for perfect placement
- Pre-sorted hardware pack for easy installation to wood studs or concrete surfaces included

## T55 Tilting Wall Mount Universal mount for 32-80" displays

Universal tilting mount for 32" to 80" displays. Adjustable tilt wall mount with Universal hole pattern to fit a wide selection displays. Smooth tilt adjustments of 15° forward and 5° back with a locking knob for a variety of viewing angles. Makes a secure installation quick and easy, simply hang the display and turn the pre-assembled securing screw to lock in place. Open wall plate design provides easy access to wiring.