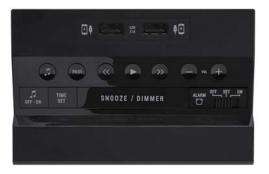

- Two 2.1 Amp USB charging ports located on the top of the Sound Rise for easy access.
- Bluetooth wireless audio playback.
- Attached 3.5mm line-in cable on rear and FM radio.
- Easy to use single alarm with sliding switch for OFF / SET / ON.
- Security lanyard and PSU security guard.
- Display dimmer switch on the SNOOZE / DIMMER bar to easily control display brightness.
- The minimalist and contemporary design will fit in with almost any decor.
- The vertical design means that the Sound Rise has a small footprint, ideal for the nightstand.
- Back-up battery.
- Max volume limited.

#### Audio

- Bluetooth wireless audio playback.
- Best of Class Sound Quality.
- Attached 3.5mm line-in cable on rear.
- Max Volume limited.
- FM Radio.

#### Alarm Clock

- Easy to use single alarm with sliding switch for OFF/SET/ON.
- Simple alarm set means guests can effortlessly work the Sound Rise which in turn will mean less technical calls from guests.
- Back-up battery will allow your guest to be at ease that their alarm will go off when they need it to with no delay, allowing them to get up and get on with their stay.

## Charger

- Two USB charging ports located on the top of the unit for easy access. Guests can effortlessly charge multiple devices on the nightstand, while still using them in bed.
- High-Current 2.1Amps per port

### Design

- The vertical design means that the Sound Rise has a small footprint, ideal for the nightstand.
- The minimalist and contemporary design will fit in with almost any decor.
- Integrated Security lanyard and PSU security guard.