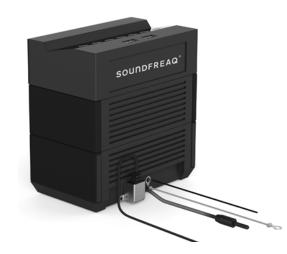

devices on the nightstand, while still using them in bed.
- High-Current 2.1Amps per port

## Colour Options



Black TA-08H-BK-US



Wood/Taupe TA-08H-WT-US

### General Product Information

| Colour(s)             | Black, Wood/Taupe |       |      |
|-----------------------|-------------------|-------|------|
| Dimensions            | W                 | Н     | D    |
| Inches                | 5.2"              | 5.6"  | 3.3" |
| mm                    | 132mm             | 142mm | 84mm |
| Captive Power Supply. |                   |       |      |

### Design

- The vertical design means that the Sound Rise has a small footprint, ideal for the nightstand.
- The minimalist and contemporary design will fit in with almost any decor.
- Integrated Security lanyard and PSU security guard.





Top View



(866) 469-7111 toll free

sales@knitec.com