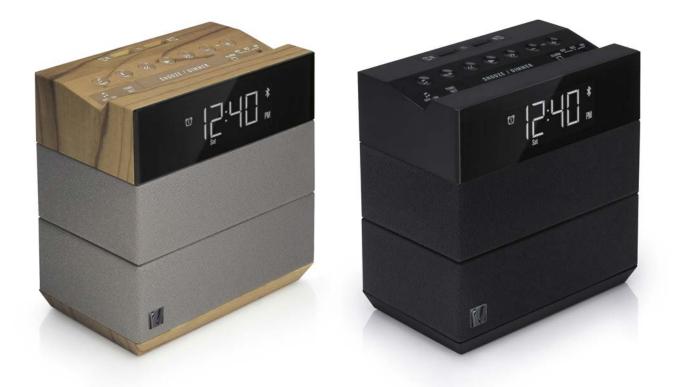

# SPECIFICATION

The Sound Rise Hotel is a custom designed guest-room alarm clock radio based on the award winning Sound Rise. Guests can enjoy their favourite songs streaming wirelessly through Bluetooth, and charge portable devices using the two 2.1 Amp USB sockets conveniently located on the top of the unit. Sound Rise Hotel is packed with hotel and guest friendly features and an upright design so it won't take up valuable space on the night-stand.

- Two 2.1 Amp USB charging ports located on the top of the Sound Rise for easy access.
- Bluetooth wireless audio playback.
- Attached 3.5mm line-in cable on rear and FM radio.
- Easy to use single alarm with sliding switch for OFF / SET / ON.
- Security lanyard and PSU security guard.
- Display dimmer switch on the SNOOZE / DIMMER bar to easily control display brightness.
- The minimalist and contemporary design will fit in with almost any decor.
- The vertical design means that the Sound Rise has a small footprint, ideal for the nightstand.
- Back-up battery.
- Max volume limited.

## Colour Options

Black TA-08H-BK-US

Wood/Taupe TA-08H-WT-US