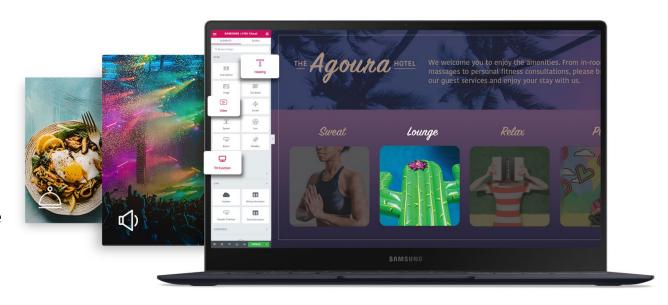

### HTML-based easy content management.

Upload videos, images and GIFs, use provided content framework and templates that support HTML5/Javascript, and use the Open API platform to incorporate interactive modules for ordering, booking and more.