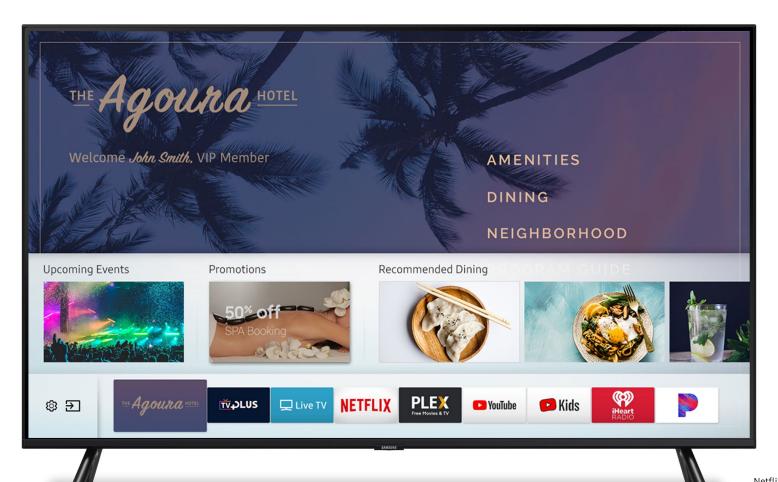

## Allow guests to access OTT content they're guaranteed to like.

Not a complete list of apps. Available apps subject to change. Netflix is available on the Samsung RU750 hospitality TV series and Catapult set-top box with select system integrators.

Netflix subscription required.

**DEVICE MANAGEMENT** 