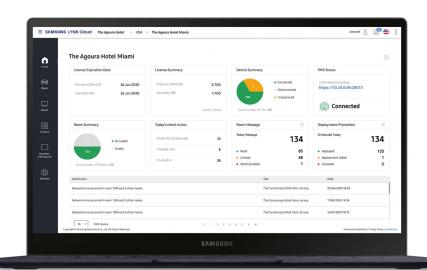

### Know exactly what's going on with each device at a moment's notice.

Automatically capture info on each connected device, track firmware versions, push TV configuration settings and more.

Contact Us: samsung.com/hospitality

#### LYNK Cloud

CONTENT MANAGEMENT