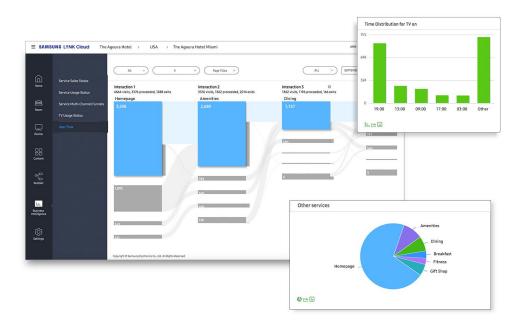

## Have the business intelligence to know what guests prefer.

Analyze what guests engage with, analyze TV and OTT content usage, and gather valuable insight regarding where guests enter or exit promotions.