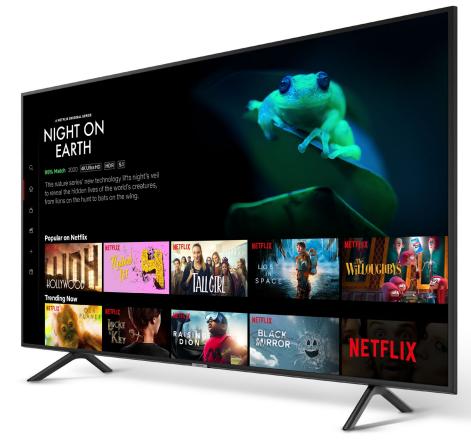

## Allow guests to access OTT content they're guaranteed to like.

Not a complete list of apps. Available apps subject to change. Netflix is available on the Samsung RU750 hospitality TV series and Catapult set-top box with select system integrators.

Netflix subscription required.

**DEVICE MANAGEMENT** 