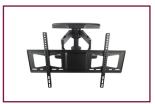

The AM95 is a swing out mount for flat-panel displays up to 95 lbs/34 Kg. The AM95 allows for up to 45° of swivel, 12° of tilt and extends up to 18". With a slim depth of only 2" it looks like a flat mount when collapsed. Cable management channels are built in the arm to keep power and cables protected when pulling or pushing the display.

Flat panel mount collapses to 2.0 in. from the wall

Expands flat panel displays up to 18 inches from the wall

Desgned to offer 12 degrees of downward tilt for today's slim line flat panels