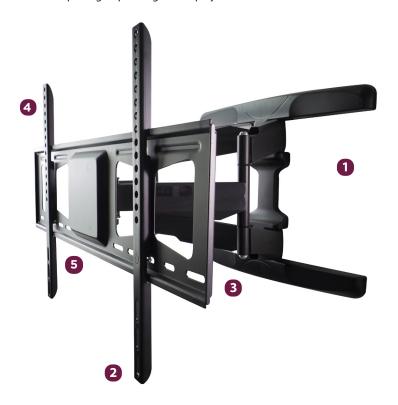

The AM95 is a swing out mount for flat-panel displays up to 95 lbs/34 Kg. The AM95 allows for up to 45° of swivel, 12° of tilt and extends up to 18". With a slim depth of only 2" it looks like a flat mount when collapsed. Cable management channels are built in the arm to keep power and cables protected when pulling or pushing the display.

Flat panel mount collapses to 2.0 in. from the wall

Expands flat panel displays up to 18 inches from the wall

Desgned to offer 12 degrees of downward tilt for today's slim line flat panels