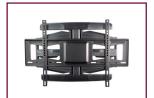

The AM95 is a swing out mount for flat-panel displays up to 95 lbs/34 Kg. The AM95 allows for up to 45° of swivel, 12° of tilt and extends up to 18". With a slim depth of only 2" it looks like a flat mount when collapsed. Cable management channels are built in the arm to keep power and cables protected when pulling or pushing the display.

Flat panel mount collapses to 2.0 in. from the wall

Expands flat panel displays up to 18 inches from the wall

Desgned to offer 12 degrees of downward tilt for today's slim line flat panels