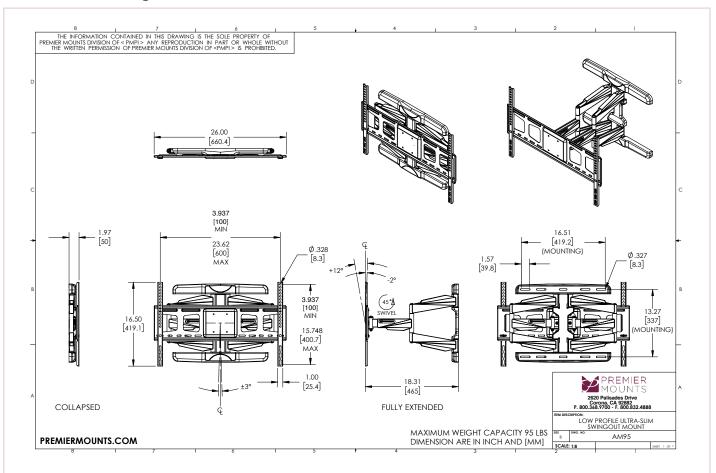

# Low Profile Ultra-Slim Swingout Mount

### Weight Capacity: 95 lbs/34 kg

The AM95 is a swing out mount for flat-panel displays up to 95 lbs/34 Kg. The AM95 allows for up to 45° of swivel, 12° of tilt and extends up to 18". With a slim depth of only 2" it looks like a flat mount when collapsed. Cable management channels are built in the arm to keep power and cables protected when pulling or pushing the display.

Flat panel mount collapses to 2.0 in. from the wall

Expands flat panel displays up to 18 inches from the wall

Desgned to offer 12 degrees of downward tilt for today's slim line flat panels

### AM95

## Specifications

| Weight<br>19 lb.  8.6 kg                | Color<br>Black | Weight Capacity / Mount<br>95 lb./43 kg | Mounting Pattern<br>200 x 200mm (Min) x 600 x 400mm (Max) |
|-----------------------------------------|----------------|-----------------------------------------|-----------------------------------------------------------|
| Width x Height x Depth                  |                | Warranty                                |                                                           |
| 26 x 17.5 x 1.96 in   660 x 395 x 50 mm |                | Lifetime                                |                                                           |