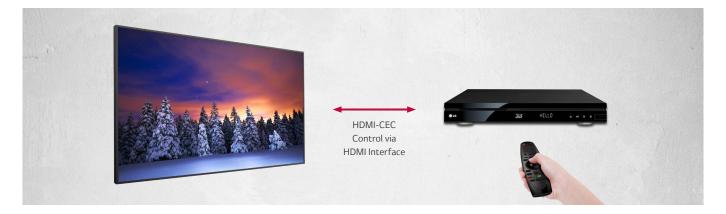

## Support HDMI CEC Command

Support HDMI CEC Command allows you to use the LG Remote Control to control the basic functions of connected HDMI devices.