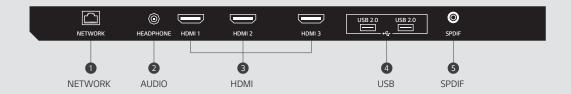

#### **CONNECTIVITY**

110" / 98"

<sup>\*</sup> Jack Panels may differ from the above image, so please contact LG sales team to verify before ordering.

<sup>\*</sup> The LG Media Player and LG Remote Controller may appear differently than the actual ones.