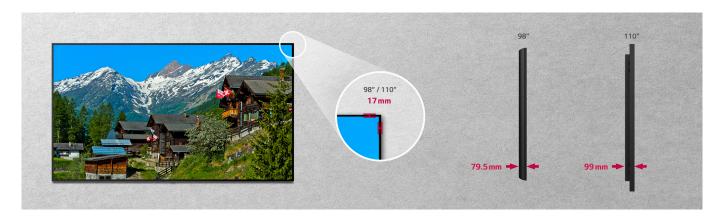

## Elegant Slim Design

The UM5J series features a slim bezel that is designed to blend into any interior to enhance the décor of the environment in which it's installed and deliver an immersive viewing experience.