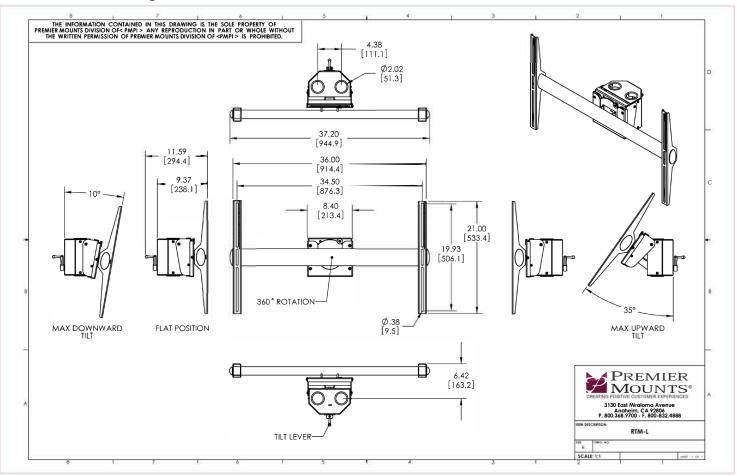

### **Architectural Drawing**

Specifications subject to change without notice

### **Specifications**

 Weight
 Color
 Weight Capacity / Mount
 Mounting Pattern

 33.8 lb. | 15.33 kg
 Black
 160 lb. | 72.57 kg
 200 x 200 (Min) , 875 x 505 (Max) mm

Width x Height x Depth Warranty 37.2 in. x 21 in. x 9.37 in. | 944.88 mm x 533.40 mm x 238.00 mm Lifetime