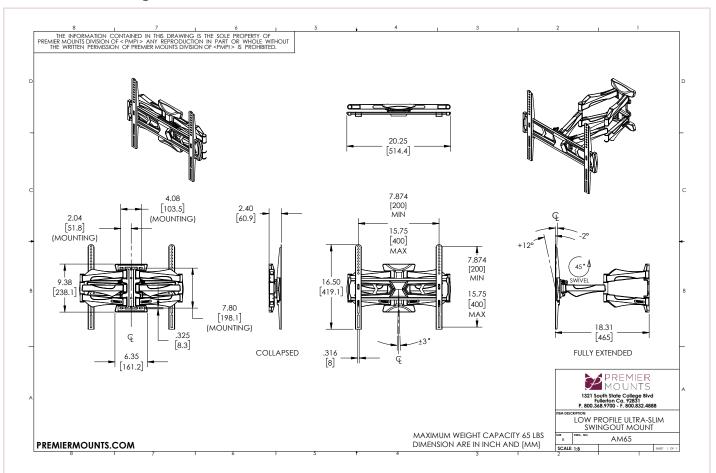

#### **Features**

- 1 Low profile swing out mount collapses to just 2.2" from the wall
- 2 Single piece construction makes for a quicker install
- Scissor style arms pull up to 18" from the wall
- 4 12° of downward tilt
- Universal mounting pattern up to 400 x 400

The AM65 is a swing out mount for flat-panel displays up to 65 lbs/29 Kg. The AM65 allows for up to 45° of swivel, 12° of tilt and extends up to 18″. With a slim depth of only 2.2″ it looks like a flat mount when collapsed. Cable management channels are built in the arm to keep power and cables protected when pulling or pushing the display.

Flat panel mount collapses to 2.2 in. from the wall

Expands flat panel displays up to 18 inches from the wall

Desgned to offer 12 degrees of downward tilt for today's slim line flat panels

# Specifications

| Weight                                   | Color | Weight Capacity / Mount | Mounting Pattern                        |
|------------------------------------------|-------|-------------------------|-----------------------------------------|
| 9.8 lb/ 4.5 kg                           | Black | 65 lb.  29 kg           | 100 x 100 mm (min) x 430 x 400 mm (Max) |
| Width x Height x Depth                   |       | Warranty                |                                         |
| 19.6 x 16.6 x 2.2 in   498 x 422 x 56 mm |       | Lifetime                |                                         |