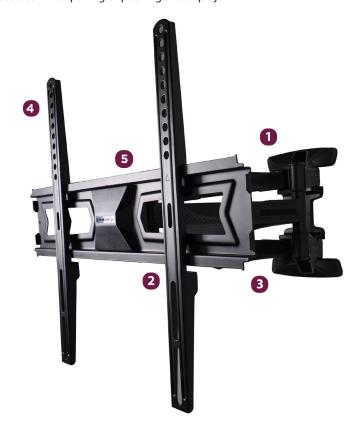

#### **Features**

- 1 Low profile swing out mount collapses to just 2.2" from the wall
- 2 Single piece construction makes for a quicker install
- Scissor style arms pull up to 18" from the wall
- 4 12° of downward tilt
- Universal mounting pattern up to 400 x 400

The AM65 is a swing out mount for flat-panel displays up to 65 lbs/29 Kg. The AM65 allows for up to 45° of swivel, 12° of tilt and extends up to 18″. With a slim depth of only 2.2″ it looks like a flat mount when collapsed. Cable management channels are built in the arm to keep power and cables protected when pulling or pushing the display.

Flat panel mount collapses to 2.2 in. from the wall

Expands flat panel displays up to 18 inches from the wall

Desgned to offer 12 degrees of downward tilt for today's slim line flat panels