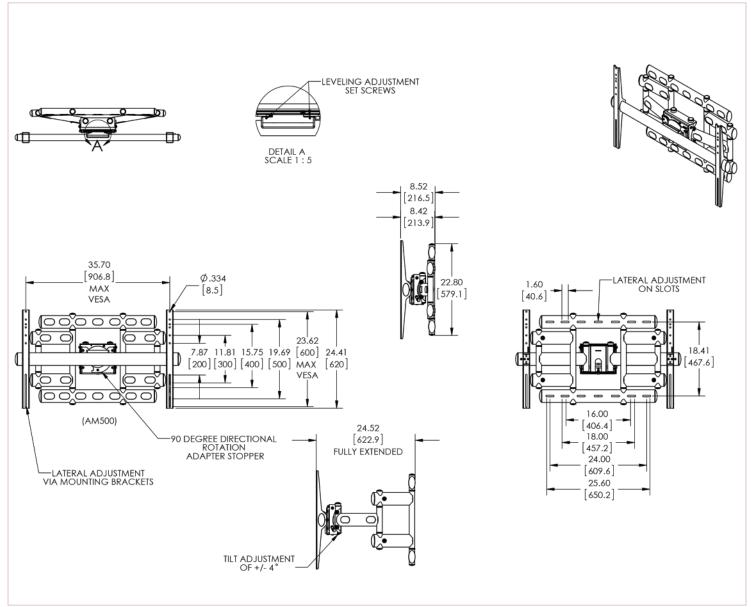

#### **Features**

1 Mounting head provides 90 degree rotation capability to the left and right

2 Positive and negative tilt (+4.00°/-4.00°) adjustment for a level installation

3 15" extension from the wall for full display access

- Rotation allows for portrait, landscape or any other angled configuration
- Dual articulating arms provide weight capacity of up to 500 lb. for any heavy weight display
- Three different mounting brackets available for different sized displays

The AM500-U is an articulating wall mount for displays weighing up to 500 lbs. Older or just plain heavy displays are no match for the weight this mount can hold. You will be hard-pressed to find a display on the market today that is too heavy for the AM500-U. In addition to its ability to hold large or heavy displays, the AM500-U is an incredibly versatile wall mount. Fully extended the mount sits 24.5 inches from the wall using heavy duty dual arms and is 8.5 in fully collapsed. These articulating arms allow even the heaviest display to be pulled away from the wall with relative ease for service or alignment. Tilt adjustments of +/- 4 degrees are also included. One of the defining features of the AM500-U is its capability to rotate an entire display 90 degrees - from landscape to portrait. Once you find the perfect angle, you can lock the mount into place to avoid unwanted movement. This is easy to do, even with very heavy displays. The mount is great for digital signage, commercial building, command and control, government, and entertainment applications.

## Specifications

| Weight                            | Color               | Weight Capacity / Mount | Mounting Pattern |                              |
|-----------------------------------|---------------------|-------------------------|------------------|------------------------------|
| 90.15 lb.l 41 kg                  | Black               | 500 lb.l 227.3 kg       | 300 x 200 mr     | m (Min) - 900 x 600 mm (Max) |
| Width x Height x Depth            |                     | Total Weigh             | t Capacity       | Warranty                     |
| 41 x 24.41 x 8.52-24.52 in.   104 | 622.9 mm 500 lb.l 2 | 27.3 kg                 | Lifetime         |                              |

## Architectural Drawing

Specifications subject to change without notice