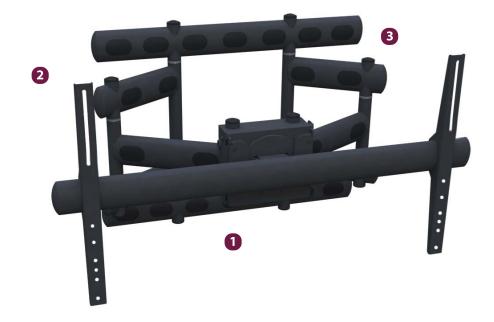

#### **Features**

1 Mounting head provides 90 degree rotation capability to the left and right

2 Positive and negative tilt (+4.00°/-4.00°) adjustment for a level installation

3 15" extension from the wall for full display access

- Rotation allows for portrait, landscape or any other angled configuration
- Dual articulating arms provide weight capacity of up to 500 lb. for any heavy weight display
- Three different mounting brackets available for different sized displays

The AM500-U is an articulating wall mount for displays weighing up to 500 lbs. Older or just plain heavy displays are no match for the weight this mount can hold. You will be hard-pressed to find a display on the market today that is too heavy for the AM500-U. In addition to its ability to hold large or heavy displays, the AM500-U is an incredibly versatile wall mount. Fully extended the mount sits 24.5 inches from the wall using heavy duty dual arms and is 8.5 in fully collapsed. These articulating arms allow even the heaviest display to be pulled away from the wall with relative ease for service or alignment. Tilt adjustments of +/- 4 degrees are also included. One of the defining features of the AM500-U is its capability to rotate an entire display 90 degrees - from landscape to portrait. Once you find the perfect angle, you can lock the mount into place to avoid unwanted movement. This is easy to do, even with very heavy displays. The mount is great for digital signage, commercial building, command and control, government, and entertainment applications.