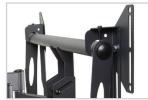

#### **Features**

1 Patented Griplates<sup>™</sup> (US Patent number 8,035,757 B2) support the flat-panel and holds the display tight on its mounting brackets

2 10° of tilt and up to 45° of swivel

3 Pull out arms extend 3.1 - 15.9 in. from the wall

The AM175 is a swingout mount for flat-panel displays up to 175 lb./79.5 kg. The AM175 allows up to 45° of swivel, 10° of tilt and extends 3.1 to 15.9 in. from the wall. The patented Griplates™ (US Patent number 8,035,757 B2) support the flat-panel and hold the display tight on its mounting brackets.