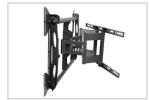

#### **Features**

1 Patented Griplates<sup>™</sup> (US Patent number 8,035,757 B2) support the flat-panel and holds the display tight on its mounting brackets

2 10° of tilt and up to 45° of swivel

3 Pull out arms extend 3.1 - 15.9 in. from the wall

The AM175 is a swingout mount for flat-panel displays up to 175 lb./79.5 kg. The AM175 allows up to 45° of swivel, 10° of tilt and extends 3.1 to 15.9 in. from the wall. The patented Griplates™ (US Patent number 8,035,757 B2) support the flat-panel and hold the display tight on its mounting brackets.

AM175 offers flat-panel displays 10° of tilt and 45° of swivel

Patented Griplates<sup>TM</sup> hold the display tight on its mounting brackets

Combine with the INW-AM325 in-wall box for a flush installation