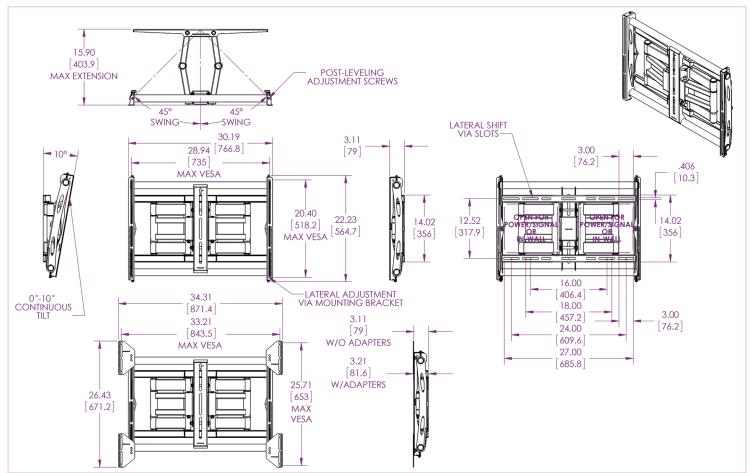

#### Specifications

Weight

40.98 lb.| 18.6 kg

Width x Height x Depth

30.19 x 22.23 x 3.11-15.9 in. | 767 x 565 x 79-404 mm

**Color** Black **Mounting Pattern** 

200 x 200 mm (Min) x 650 x 820 mm (Max)

**Total Weight Capacity** 

175 lb.| 79.5 kg

Warranty

Lifetime