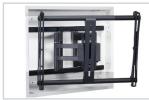

#### **Features**

1 Patented Griplates<sup>™</sup> (US Patent number 8,035,757 B2) support the flat-panel and holds the display tight on its mounting brackets

2 10° of tilt and up to 45° of swivel

3 Pull out arms extend 3.1 - 15.9 in. from the wall

The AM175 is a swingout mount for flat-panel displays up to 175 lb./79.5 kg. The AM175 allows up to 45° of swivel, 10° of tilt and extends 3.1 to 15.9 in. from the wall. The patented Griplates™ (US Patent number 8,035,757 B2) support the flat-panel and hold the display tight on its mounting brackets.

AM175 offers flat-panel displays 10° of tilt and 45° of swivel

Patented Griplates<sup>TM</sup> hold the display tight on its mounting brackets

Combine with the INW-AM325 in-wall box for a flush installation