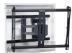

#### **Features**

1 Patented Griplates<sup>™</sup> (US Patent number 8,035,757 B2) support the flat-panel and holds the display tight on its mounting brackets

2 10° of tilt and up to 45° of swivel

3 Pull out arms extend 3.1 - 15.9 in. from the wall

The AM175 is a swingout mount for flat-panel displays up to 175 lb./79.5 kg. The AM175 allows up to 45° of swivel, 10° of tilt and extends 3.1 to 15.9 in. from the wall. The patented Griplates™ (US Patent number 8,035,757 B2) support the flat-panel and hold the display tight on its mounting brackets.

AM175 offers flat-panel displays 10° of tilt and 45° of swivel

Patented Griplates<sup>TM</sup> hold the display tight on its mounting brackets

Combine with the INW-AM325 in-wall box for a flush installation