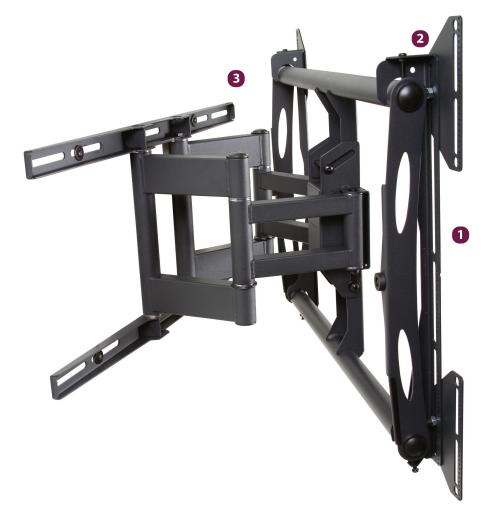

#### **Features**

1 Patented Griplates<sup>™</sup> (US Patent number 8,035,757 B2) support the flat-panel and holds the display tight on its mounting brackets

2 10° of tilt and up to 45° of swivel

3 Pull out arms extend 3.1 - 15.9 in. from the wall

The AM175 is a swingout mount for flat-panel displays up to 175 lb./79.5 kg. The AM175 allows up to 45° of swivel, 10° of tilt and extends 3.1 to 15.9 in. from the wall. The patented Griplates™ (US Patent number 8,035,757 B2) support the flat-panel and hold the display tight on its mounting brackets.

AM175 offers flat-panel displays 10° of tilt and 45° of swivel

Patented Griplates<sup>TM</sup> hold the display tight on its mounting brackets

Combine with the INW-AM325 in-wall box for a flush installation