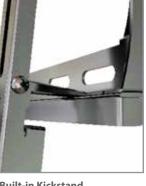

| SKU  | TV Size    | Max VESA  | Depth       | Max Load |
|------|------------|-----------|-------------|----------|
| F63A | 37" to 90" | 832x601mm | 1.2" (30mm) | 200lb    |

**Built-in Kickstand** Kickstand holds display away from wall for easy cord installation.