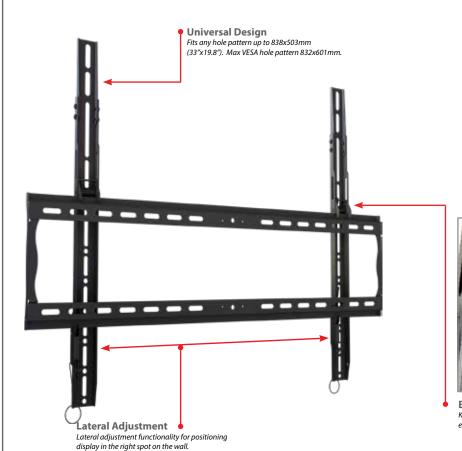

F63A Flat TV Wall Mount With Post-Install Leveling

Universal Mount for 37-90" Displays

**Best In Class Flat Wall Mounting Solutions** 

- Universal design
- VESA compatible
- Low-profile, holds display close to wall for a clean look
- Open wall plate allows easy access for wiring
- Lateral shift for perfect placement
- Pre-sorted hardware pack for easy installation to wood studs or concrete surfaces included
- Post-install leveling

Adjustable flat wall mount with Universal hole pattern (832x601mm) to fit a wide selection of displays. Makes a secure installation quick and easy. Click in place display placement requires no tools to secure the display on the wall. Pre-installed securing screws are included and may be optionally engaged for additional theft deterrent. Open wall plate design and kickstand feature provides easy access to wiring.