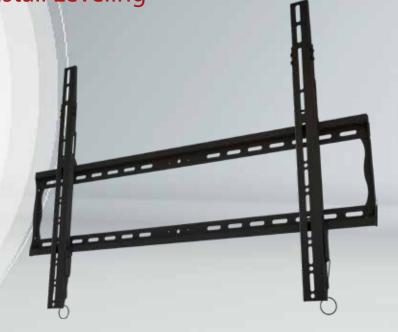

F63A Flat TV Wall Mount With Post-Install Leveling

Universal Mount for 37-90" Displays

**Best In Class Flat Wall Mounting Solutions** 

- Universal design
- VESA compatible
- Low-profile, holds display close to wall for a clean look
- Open wall plate allows easy access for wiring
- Lateral shift for perfect placement
- Pre-sorted hardware pack for easy installation to wood studs or concrete surfaces included
- Post-install leveling

Adjustable flat wall mount with Universal hole pattern (832x601mm) to fit a wide selection of displays. Makes a secure installation quick and easy. Click in place display placement requires no tools to secure the display on the wall. Pre-installed securing screws are included and may be optionally engaged for additional theft deterrent. Open wall plate design and kickstand feature provides easy access to wiring.