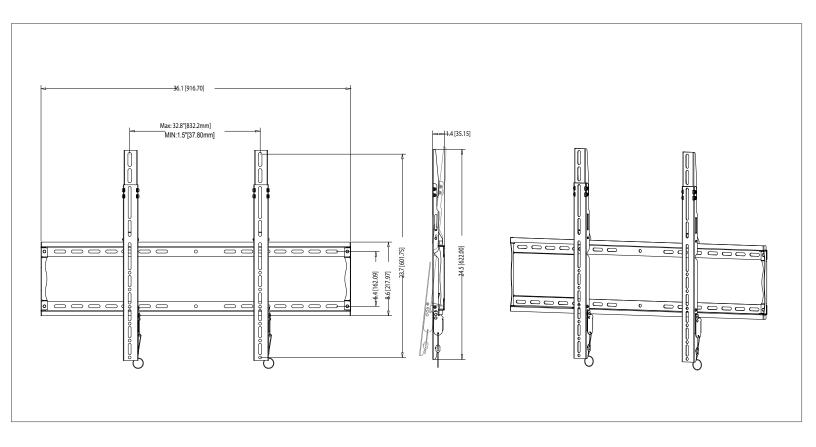

| SKU  | TV Size    | Max VESA  | Depth       | Max Load |
|------|------------|-----------|-------------|----------|
| F63A | 37" to 90" | 832x601mm | 1.2" (30mm) | 200lb    |

**Built-in Kickstand** Kickstand holds display away from wall for easy cord installation.

## F63A Flat Wall Mount Universal flat wall mount with post-install leveling

| Attribute            | Value                                 |
|----------------------|---------------------------------------|
| TV size range        | 37"-90"                               |
| Orientation          | Varies with display                   |
| Weight capacity      | 200lbs (59.96kg)                      |
| Max mounting pattern | 832x601mm                             |
| Lateral adjustment   | Varies with display                   |
| Construction         | Aluminum/high-grade cold rolled steel |
| Color                | Black                                 |
| Warranty             | Limited lifetime                      |
| Product Weight       | 5.1lb (2.3kg)                         |