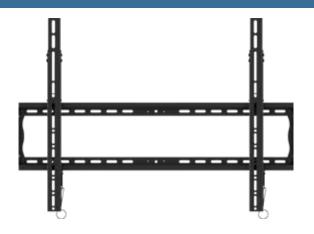

F63A Flat TV Wall Mount With Post-Install Leveling

Universal Mount for 37-90" Displays

**Best In Class Flat Wall Mounting Solutions** 

- Universal design
- VESA compatible
- Low-profile, holds display close to wall for a clean look
- Open wall plate allows easy access for wiring
- Lateral shift for perfect placement
- Pre-sorted hardware pack for easy installation to wood studs or concrete surfaces included
- Post-install leveling

| SKU  | TV Size    | Max VESA  | Depth       | Max Load |
|------|------------|-----------|-------------|----------|
| F63A | 37" to 90" | 832x601mm | 1.2" (30mm) | 200lb    |

**Built-in Kickstand** Kickstand holds display away from wall for easy cord installation.

## F63A Flat Wall Mount Universal flat wall mount with post-install leveling

| Attribute            | Value                                 |
|----------------------|---------------------------------------|
| TV size range        | 37"-90"                               |
| Orientation          | Varies with display                   |
| Weight capacity      | 200lbs (59.96kg)                      |
| Max mounting pattern | 832x601mm                             |
| Lateral adjustment   | Varies with display                   |
| Construction         | Aluminum/high-grade cold rolled steel |
| Color                | Black                                 |
| Warranty             | Limited lifetime                      |
| Product Weight       | 5.1lb (2.3kg)                         |

Adjustable flat wall mount with Universal hole pattern (832x601mm) to fit a wide selection of displays. Makes a secure installation quick and easy. Click in place display placement requires no tools to secure the display on the wall. Pre-installed securing screws are included and may be optionally engaged for additional theft deterrent. Open wall plate design and kickstand feature provides easy access to wiring.