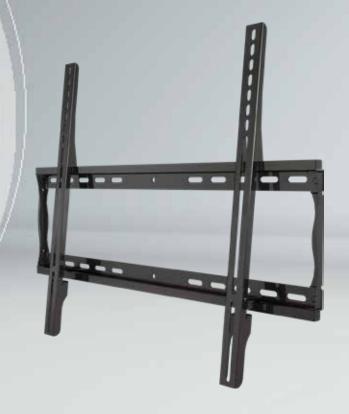

## F55 Flat Wall Mount Universal mount For 32-75" displays **Best in Class Flat Wall Mounting Solution**

- Universal design
- **VESA** compatible •
- Low-profile, holds display close to wall for a clean look •
- Open wall plate allows easy access for wiring •
- Lateral shift for perfect placement
- Pre-sorted hardware pack for easy installation to wood studs or concrete surfaces included

## F55 Flat Wall Mount Universal flat wall mount for 32-75" displays

Universal flat wall mount for 32" to 75" flat panel displays. Adjustable flat wall mount with Universal hole pattern to fit a wide selection of displays. Makes a secure installation quick and easy, simply hang the display and turn the pre-assembled securing screw to lock in place. Open wall plate design and kickstand feature provides easy access to wiring.