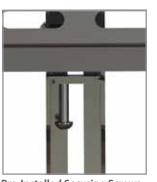

Kickstand holds display away from wall for easy cord installation.

**Pre-Installed Securing Screws** Easy hook and secure installation and pre-assembled securing screws makes installation fast and easy