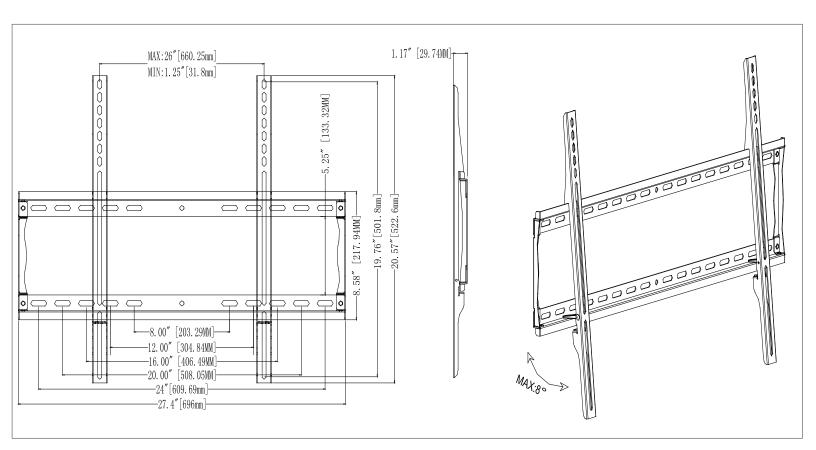

| SKU | Display Size | Max VESA  | Depth | Max Load |
|-----|--------------|-----------|-------|----------|
| F55 | 32″ - 75″    | 600x400mm | 1.4″  | 200lb    |

Low profile design holds display close to wall for a clean professional look.

| Attribute            | Value                        |
|----------------------|------------------------------|
| TV size range        | 32" - 75"                    |
| Orientation          | Varies with display          |
| Weight capacity      | 200lb (91kg)                 |
| Max mounting pattern | 660x502mm                    |
| Depth                | 1.2" (30mm)                  |
| Lateral adjustment   | Varies with display          |
| Construction         | High-grade cold rolled steel |
| Model Number         | F55                          |
| Color                | Black                        |
| Warranty             | Limited lifetime             |
| Product Weight       | 4.4lb (2kg)                  |