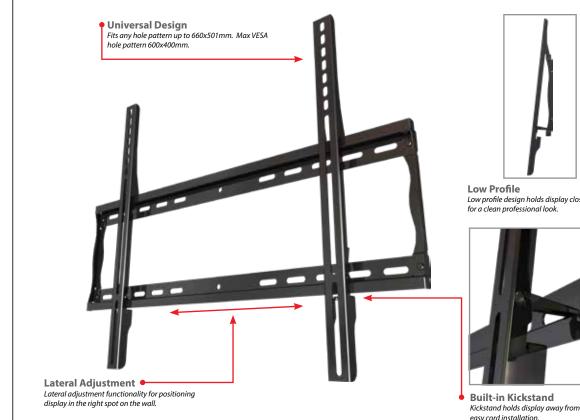

## F55 Flat Wall Mount Universal mount For 32-75" displays **Best in Class Flat Wall Mounting Solution**

- Universal design
- **VESA** compatible •
- Low-profile, holds display close to wall for a clean look •
- Open wall plate allows easy access for wiring •
- Lateral shift for perfect placement
- Pre-sorted hardware pack for easy installation to wood studs or concrete surfaces included

## F55 Flat Wall Mount Universal flat wall mount for 32-75" displays

Universal flat wall mount for 32" to 75" flat panel displays. Adjustable flat wall mount with Universal hole pattern to fit a wide selection of displays. Makes a secure installation quick and easy, simply hang the display and turn the pre-assembled securing screw to lock in place. Open wall plate design and kickstand feature provides easy access to wiring.

| SKU | Display Size | Max VESA  | Depth | Max Load |
|-----|--------------|-----------|-------|----------|
| F55 | 32″ - 75″    | 600x400mm | 1.4″  | 200lb    |

Low profile design holds display close to wall for a clean professional look.

Kickstand holds display away from wall for easy cord installation.

**Pre-Installed Securing Screws** Easy hook and secure installation and pre-assembled securing screws makes installation fast and easy