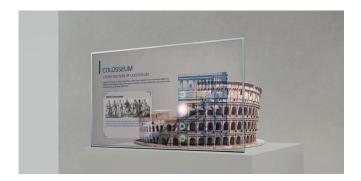

## A New Level of See-through View

Imagination becomes reality

LG Transparent OLED Signage illuminates spaces that once were hidden away behind the display, completely harmonizing with its surroundings.

Boasting vivid and clear colors with high transparency, this display provides visual enhancements to objects placed behind it, giving viewers an impressive "wow" factor.

Not only that, it can respond according to viewers' touch, which has great potential for various applications where customer interactions are required.

#### High Transparency

LG's OLED technology makes the Transparent OLED Touch Signage have slimmer structure without backlight unit nor a liquid crystal layer, achieving high transparency of 33% even with P-Cap touch film. While clearly showing objects behind the screen, it overlays the relevant information right before them.