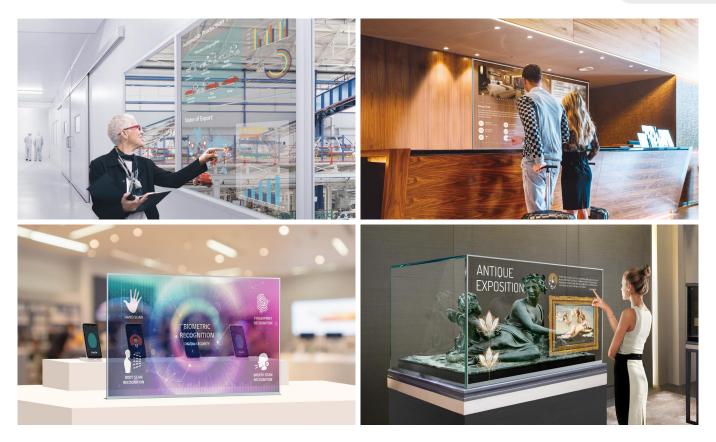

#### Intuitive P-Cap Touch

By adding P-Cap touch sensor film to the display, the utilization possibilities expand to various industries where customer interaction services are demanding. Users could enjoy its fascinating content using their fingertips with no lag.

#### Expandable Design

LG Transparent OLED Touch Signage is designed as a semi-assembled display, meaning you can install it in various ways to fit into existing structures and spaces. With a variety of forms of installation\*, it can complement any venue in which it is installed.