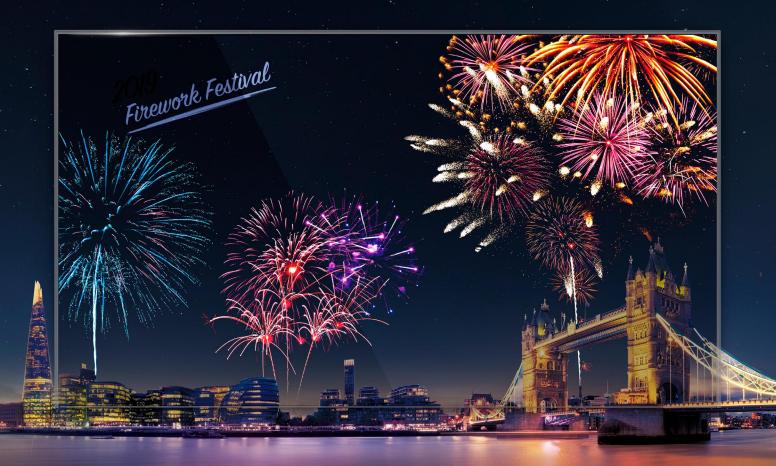

## A New Level of See-through View

Imagination becomes reality

LG Transparent OLED Signage illuminates spaces that once were hidden away behind the display, completely harmonizing with its surroundings.

Boasting vivid and clear colors with high transparency, this display provides visual enhancements to objects placed behind it, giving viewers an impressive "wow" factor.

Not only that, it can respond according to viewers' touch, which has great potential for various applications where customer interactions are required.

#### Accurate and Vivid Colors

Featuring self-lighting pixels, the display maintains vivid colors and high contrast ratio even when the display becomes transparent. It brings content to life from wide viewing angles, and the content blends into its surroundings seamlessly and naturally.

#### High Transparency

LG's OLED technology makes the Transparent OLED Touch Signage have slimmer structure without backlight unit nor a liquid crystal layer, achieving high transparency of 33% even with P-Cap touch film. While clearly showing objects behind the screen, it overlays the relevant information right before them.