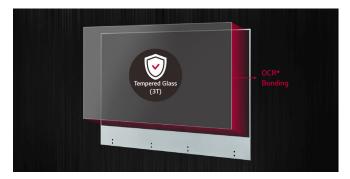

#### **Protective Tempered Glass**

Touching a display directly can cause damage or scratches. The tempered front glass protects product from such external impacts and its anti-shatter glass is designed to minimize customers' injuries.

\* Optically Clear Resin