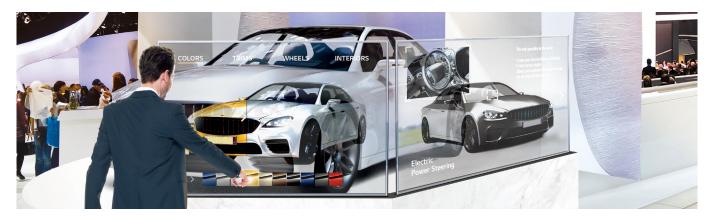

Boasting vivid and clear colors with high transparency, this display provides visual enhancements to objects placed behind it, giving viewers an impressive "wow" factor.

Not only that, it can respond according to viewers' touch, which has great potential for various applications where customer interactions are required.

#### Intuitive P-Cap Touch

By adding P-Cap touch sensor film to the display, the utilization possibilities expand to various industries where customer interaction services are demanding. Users could enjoy its fascinating content using their fingertips with no lag.