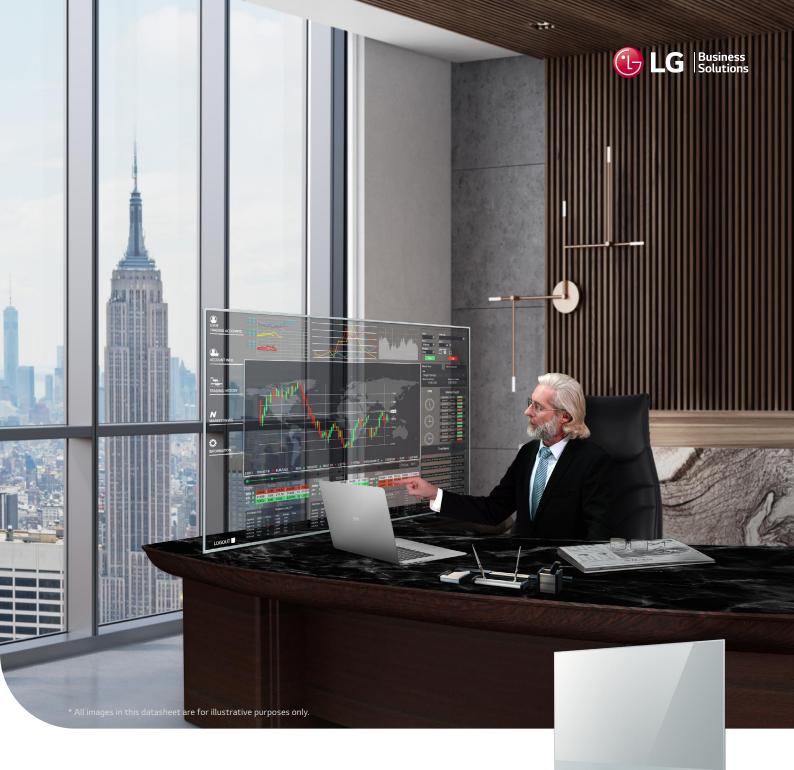

## A New Level of See-through View

Imagination becomes reality

LG Transparent OLED Signage illuminates spaces that once were hidden away behind the display, completely harmonizing with its surroundings.

Boasting vivid and clear colors with high transparency, this display provides visual enhancements to objects placed behind it, giving viewers an impressive "wow" factor.

Not only that, it can respond according to viewers' touch, which has great potential for various applications where customer interactions are required.

#### Intuitive P-Cap Touch

By adding P-Cap touch sensor film to the display, the utilization possibilities expand to various industries where customer interaction services are demanding. Users could enjoy its fascinating content using their fingertips with no lag.

#### High Transparency

LG's OLED technology makes the Transparent OLED Touch Signage have slimmer structure without backlight unit nor a liquid crystal layer, achieving high transparency of 33% even with P-Cap touch film. While clearly showing objects behind the screen, it overlays the relevant information right before them.