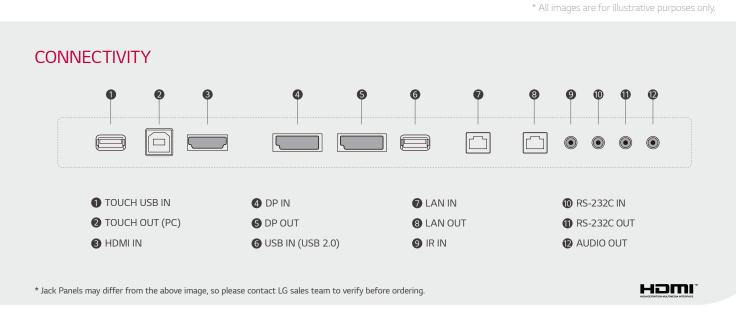

ystal layer, achieving high transparency of 33% even with P-Cap touch film. While clearly showing objects behind the screen, it overlays the relevant information right before them.



#### **Protective Tempered Glass**

Touching a display directly can cause damage or scratches. The tempered front glass protects product from such external impacts and its anti-shatter glass is designed to minimize customers' injuries.

\* Optically Clear Resin

#### EW5TK-A



#### Expandable Design

LG Transparent OLED Touch Signage is designed as a semi-assembled display, meaning you can install it in various ways to fit into existing structures and spaces. With a variety of forms of installation\*, it can complement any venue in which it is installed.

\* Installation accessories are not supplied by LG.



•••KniTec

sales@knitec.com

(866) 469-7111