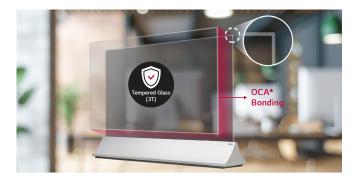

### **Protective Tempered Glass**

Touching a display directly can cause damage or scratches. The tempered glass in front protects the product from such external impacts and its anti-shatter glass is designed to minimize customers' injuries.

\* Optically Clear Adhesive