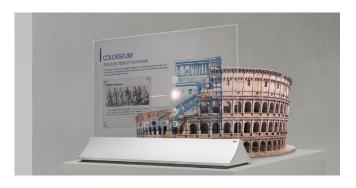

## **High Transparency**

LG's OLED technology gives the Transparent OLED Signage a slimmer structure without a backlight unit nor a liquid crystal layer, achieving a high transparency of 38%, much higher than conventional LCD transparent displays (10%\*). While clearly showing objects behind the screen, it overlays the relevant information right before them.

#### Accurate and Vivid Colors

Featuring self-lighting pixels, the display maintains vivid colors and a high contrast ratio even when the display becomes transparent. It brings content to life from wide viewing angles, and the content blends into its surroundings seamlessly and naturally.