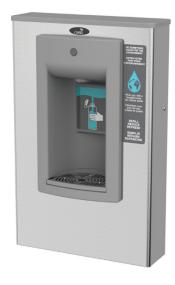

# AQUA POINTE™ SPORTS BOTTLE FILLER

#### Suggested Specification

Model PWSMSBF is a non-refrigerated Bottle Filler and delivers ambient water. Unit shall be mechanically activated. Key Aqua Pointe bottle filler molded component shall contain Freshield, which utilizes a silver-based antimicrobial compound that reduces the growth of micro-organisms and mildew to protect the surfaces from discoloration, odors and degradation. Basin shall be designed to eliminate splashing and standing water.

|                           | Built-in 100 micron strainer stops particles<br>before they enter the waterway  |
|---------------------------|---------------------------------------------------------------------------------|
|                           | <ul> <li>Waterways are Lead-free in Materials &amp;<br/>Construction</li> </ul> |
| Features:                 | · Heavy Duty steel frame                                                        |
|                           | · Mechanically activated push button                                            |
|                           | · Built in drain - NO drip tray to empty                                        |
|                           | · No electricity required                                                       |
| Filtration:               | Option to add Versafilter Filtration System                                     |
| Power:                    | 115 Volts, 60 Hz                                                                |
| Activation By:            | Manual Activation                                                               |
| Mounting Type:            | Wall Mounted                                                                    |
| Chilling Option:          | Non-refrigerated (Can be used in conjunction with a remote chiller.)            |
| Installation<br>Location: | Indoor                                                                          |