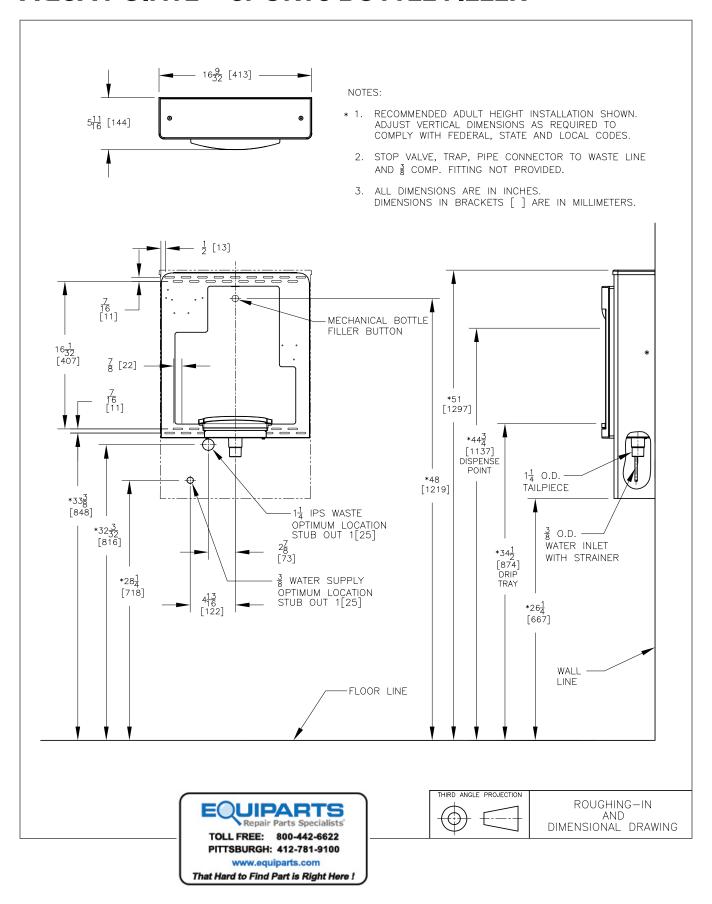

#### Installation

- Prior to installing, consult with local, state and federal codes for proper mounting height
- $\cdot \quad \text{Shipped with complete instructions and wall mounting bracket} \\$
- P-trap not included. See plumbing code for local requirements