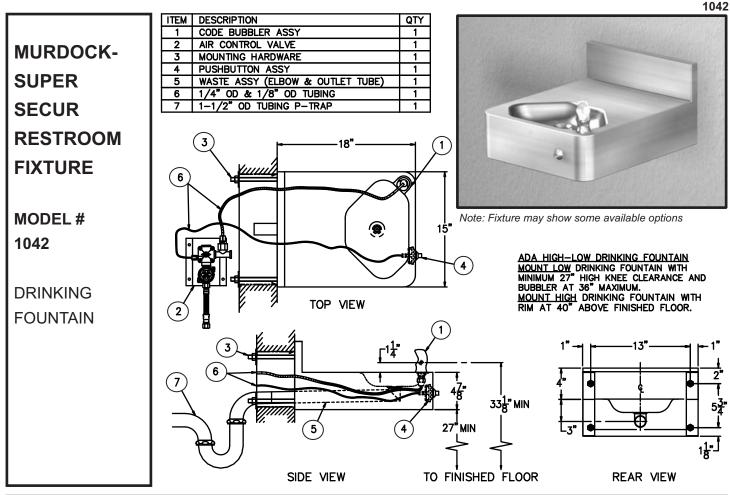

Drinking fountain valve is an Air-Control, pneumatically operated pushbutton valve using atmospheric air. Pushbutton is vandal-resistant and requires less than 5 pounds to activate valve. Valve includes a 0.7 GPM flow control and may be located up to 10 feet from the operating pushbutton. Stream from spout is less than 3" from front edge and is substantially parallel to front edge.

Fixture will meet ADA requirements for wheelchair users when installed with spout outlet less than 36" above floor and clearance under drinking fountain a minimum of 27" high. To meet ADA "High-Low" requirements, a second drinking fountain should be mounted with the rim at 40" above floor.

Regularly furnished items include installation hardware for walls up to 8" thick, grid strainer with thru wall waste and 1-1/2" tubular P-trap behind the wall.

## MODEL NUMBER: 1042 **Rear-Mounted Drinking Fountain**

- **PRODUCT OPTIONS:**
- 🗆 EG Enviro-Glaze (for color selection see flier)

| All dimensions are nominal and subject to manufacturer's change without notice.     | Model Numbers & Options |       | Quantity_ |
|-------------------------------------------------------------------------------------|-------------------------|-------|-----------|
| Murdock-Super Secur assumes no responsibility<br>for use of void or suspended data. | Company                 | Dat   | le        |
| © Copyright 2006, Murdock-Super Secur,<br>a division of Acorn Engineering Company.  | Contact                 | Title |           |
| Please visit www.murdock-supersecur.com                                             |                         |       |           |