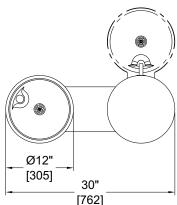

# **GY Series**

MODEL GYM74
PEDESTAL MOUNTED BOTTLE FILLER
WITH DRINKING FOUNTAIN

- 1. ALL DIMENSIONS ARE IN INCHES [MM]
- 2. STOP VALVE NOT PROVIDED

OPTIONAL -PF PET FOUNTAIN DETAIL

> \* Valve specifications: Minimum/Maximum Pressure 30 to 100 psi.