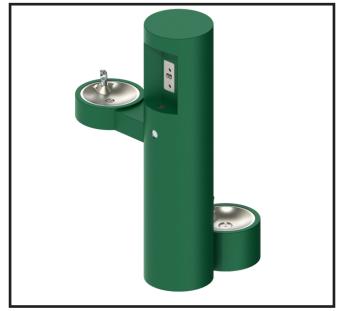

## **GY Series**

MODEL GYM74
PEDESTAL MOUNTED BOTTLE FILLER
WITH DRINKING FOUNTAIN

#### Model GYM75-PF Shown