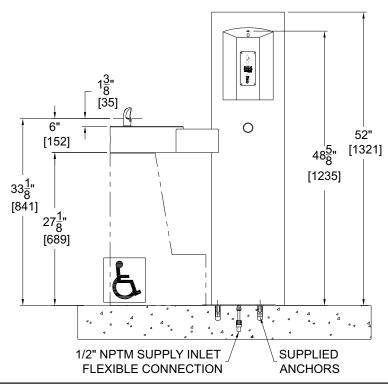

# **GY Series**

MODEL GYM74
PEDESTAL MOUNTED BOTTLE FILLER
WITH DRINKING FOUNTAIN

- 1. ALL DIMENSIONS ARE IN INCHES [MM]
- 2. STOP VALVE NOT PROVIDED

OPTIONAL -PF PET FOUNTAIN DETAIL

> \* Valve specifications: Minimum/Maximum Pressure 30 to 100 psi.