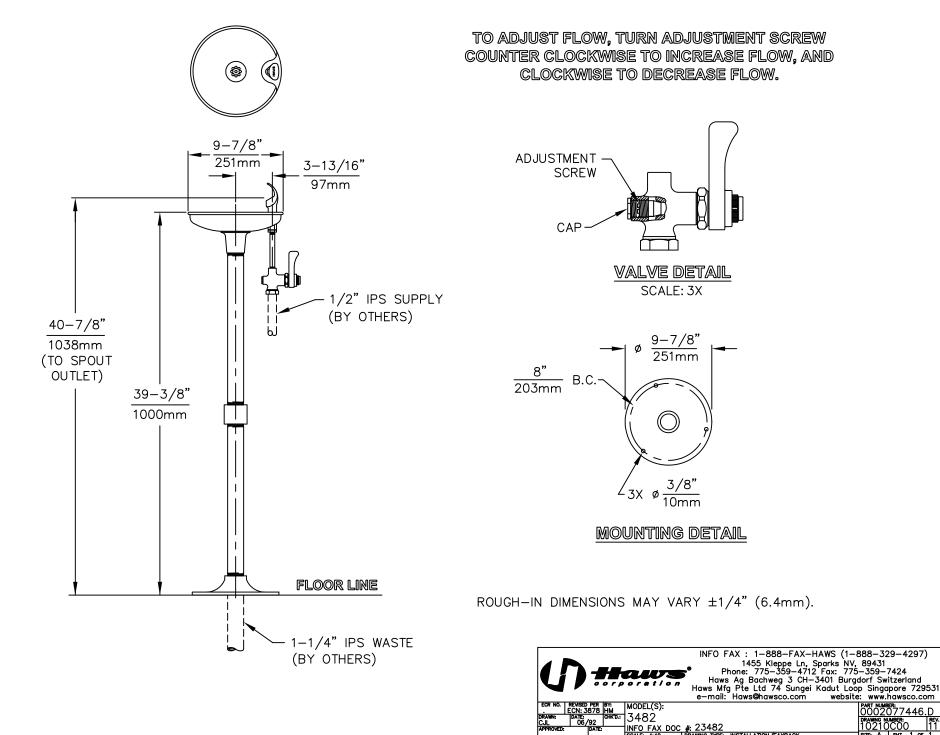

## SPECIFICATIONS

Model 3482 pedestal drinking fountain shall include a polished stainless steel basin, polished chrome-plated brass bubbler head, polished chrome-plated brass lever valve with adjustable stream regulation, galvanized steel stanchion, 9" (22.9 cm) powder-coated steel floor flange, and 1/2" IPS inlet.