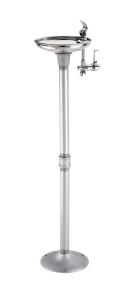

#### CONSTRUCTION

Stainless steel basin with a high-polished finish compliments almost any setting, and it also resists stains and corrosion.

## SPECIFICATIONS

Model 3482 pedestal drinking fountain shall include a polished stainless steel basin, polished chrome-plated brass bubbler head, polished chrome-plated brass lever valve with adjustable stream regulation, galvanized steel stanchion, 9" (22.9 cm) powder-coated steel floor flange, and 1/2" IPS inlet.

## APPLICATIONS

Perfect for either public or private settings, the 3482 pipe pedestal drinking fountain is great for those looking to obtain a full functioning fountain with a simplistic design. Unit fits nicely into campground settings and other environments that are in more remote areas where drinking fountain facilities are still needed. Corrosion resistant stainless steel bowl and lever handle valve with adjustable stream makes for just the right combination of protection and adjustability needed in a basic outdoor fountain.Haws manufactures drinking fountains and electric water coolers to be lead-free by all known definitions including NSF/ANSI Standard 61, Section 9, NSF/ANSI 372, California Proposition 65, and the Federal Safe Drinking Water Act. Product is compliant to California Health and Safety Code 116875 (AB 1953-2006).