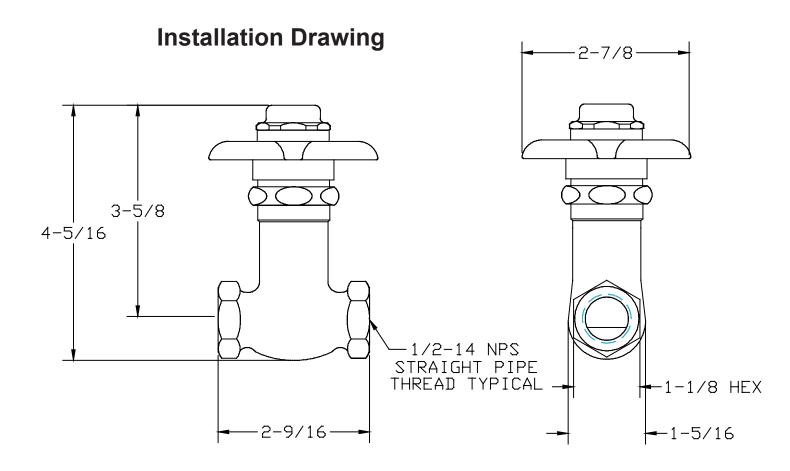

## 0331-1/2 0331-V1/2

The self closing straight stop has a cast brass body with a replaceable seat. The faucet has a cam operated self closing stem that is lifted off the seat when the handle is rotated. The replaceable seat, stem, centerpiece, and four arm handle are all brass. The vandal resistant handle ("V" suffix) has a set screw to hold down the cap from being removed. The return spring is stainless steel. The packing is a reinforced rubber compound. The cam action roller bearings are brass. The straight stop has a polished chrome plated finish.