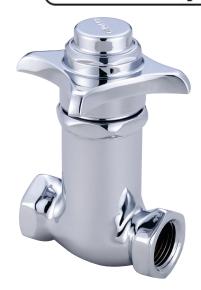

## 0331-1/2 0331-V1/2

The self closing straight stop has a cast brass body with a replaceable seat. The faucet has a cam operated self closing stem that is lifted off the seat when the handle is rotated. The replaceable seat, stem, centerpiece, and four arm handle are all brass. The vandal resistant handle ("V" suffix) has a set screw to hold down the cap from being removed. The return spring is stainless steel. The packing is a reinforced rubber compound. The cam action roller bearings are brass. The straight stop has a polished chrome plated finish.