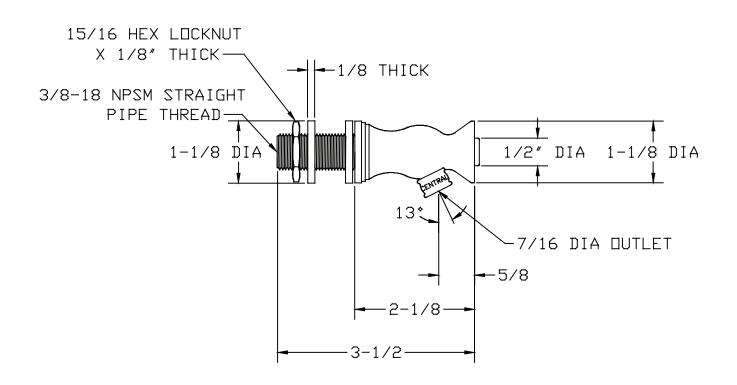

## **Central Brass**

C O M P A N Y Brecskville, Ohio 44141

Phone: (216) 883-0220 Fax: (440) 526-5745

www.CentralBrass.com

The self-closing push button gravity faucet has a solid brass body. The stem is spring loaded closing the faucet against low pressure water. The spout and internal metal parts are brass. The seat washer is EPDM rubber and the packing is a felt material. A 3/8-inch straight pipe thread male shank is provided with rubber washers and a locknut for mounting. The push button faucet has a polished chrome plated finish.

Meets ANSI/NSF Standard 61, Section 9, for Lead

## MODEL NO. <u>0425</u> PUSH BUTTON GRAVITY FAUCET



www.equiparts.net
That Hard to Find Part is Right Here!



## **Installation Drawing**