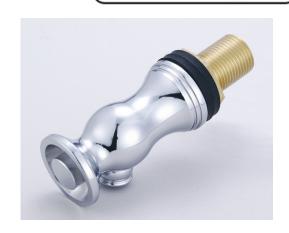

## **Central Brass**

C O M P A N Y Brecskville, Ohio 44141

Phone: (216) 883-0220 Fax: (440) 526-5745

www.CentralBrass.com

The self-closing push button gravity faucet has a solid brass body. The stem is spring loaded closing the faucet against low pressure water. The spout and internal metal parts are brass. The seat washer is EPDM rubber and the packing is a felt material. A 3/8-inch straight pipe thread male shank is provided with rubber washers and a locknut for mounting. The push button faucet has a polished chrome plated finish.

## MODEL NO. <u>0425</u> PUSH BUTTON GRAVITY FAUCET

www.equiparts.net
That Hard to Find Part is Right Here!