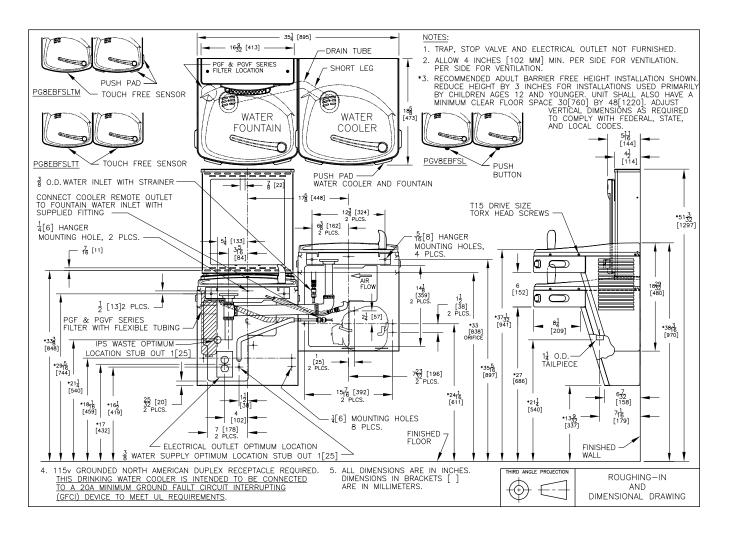

#### Installation

- Prior to rough-in consult with local, state and federal codes for proper mounting height
- · Shipped with complete instructions and wall mounting bracket
- Removable side and front panels provide easy access for installation.