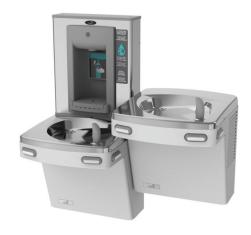

## BI-LEVEL VERSACOOLER® II W/ MECHANICAL BOTTLE FILLER

#### PG8SBFSL PGSBFSL

#### Suggested Specification

Model PG8SBFSL shall deliver 8.0 gph of 50°F degree water at 90°F ambient and 80°F inlet water. Model PGSBFSL is a non-refrigerated drinking fountain and delivers ambient water. Both shall include the VersaFiller Sports Bottle Filler with independent manual activation; lower unit must have four push pads to activate the manual flow of water for the cooler. VersaFiller components contain Freshield®, which utilizes a silver-based antimicrobial compound that reduces the growth of micro-organisms and mildew to protect the surfaces from discoloration, odors and degradation. Basin shall be designed to eliminate splashing and standing water. Water saver bubbler reduces waste water by 50% and shall have flexible guard and operate between 20 and 100 PSI. Cabinet finish shall be sandstone on galvanized steel or brushed stainless steel. Shall use R-134a refrigerant. Shall comply with ANSI 117.1 and ADA. Shall be listed by Underwriters Laboratories to US and Canadian standards. Shall comply with ANSI/NSF 61 and NSF/ANSI 372.

|                           | PG8SBFSL                                                                             | PGSBFSL                                                                     |  |
|---------------------------|--------------------------------------------------------------------------------------|-----------------------------------------------------------------------------|--|
|                           | Universal design allows universal installation                                       |                                                                             |  |
| Features:                 |                                                                                      | Built-in 100 micron strainer stops particles before they enter the waterway |  |
|                           | · Lead-free waterw                                                                   | Lead-free waterways                                                         |  |
|                           |                                                                                      | Flexible and one-piece antimicrobial water saver bubbler guard              |  |
|                           |                                                                                      | Stainless steel top and heavy duty galvanized steel frame                   |  |
|                           | · High efficiency co                                                                 | High efficiency cooling system                                              |  |
|                           | · Four push pads                                                                     |                                                                             |  |
|                           | · External stream height adjustment on lower unit                                    |                                                                             |  |
|                           | $\cdot \qquad \text{Independent mechanically activated VersaFiller} \\$              |                                                                             |  |
| Filtration:               | Option to add Versafilter Filtration System                                          |                                                                             |  |
| Power:                    | 115 Volts, 60 Hz                                                                     |                                                                             |  |
| Activation By:            | Manual Activation on Fountains and<br>Independent Manual Activation on Bottle Filler |                                                                             |  |
| Mounting Type:            | Wal                                                                                  | Wall Mounted                                                                |  |
| Chilling Option:          | 8.0 gph                                                                              | Non-Refrigerated                                                            |  |
| Installation<br>Location: |                                                                                      | Indoor                                                                      |  |